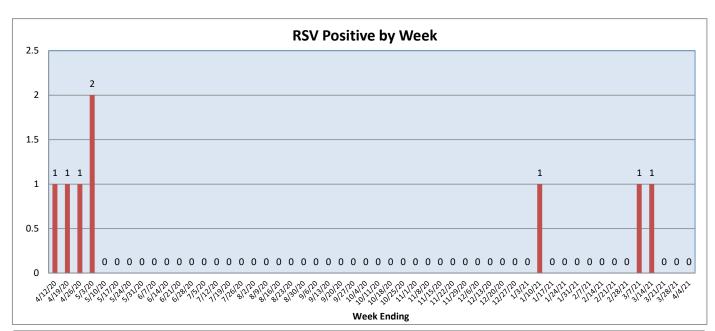

## March 29 - April 04, 2021

| Pathogen                          | Positive Tests<br>Current Week | Total Tests<br>Current Week | Positive Tests<br>YTD* |
|-----------------------------------|--------------------------------|-----------------------------|------------------------|
| RSV                               | 0                              | 141                         | 3                      |
| Influenza A                       | 0                              | 141                         | 0                      |
| Influenza B                       | 0                              |                             | 2                      |
| Parainfluenza                     | 0                              | 72                          | 1                      |
| Adenovirus                        | 6                              |                             | 48                     |
| Human Rhinovirus/Enterovirus      | 18                             |                             | 375                    |
| Human Metapneumovirus             | 0                              |                             | 0                      |
| Coronavirus (other than COVID-19) | 4                              |                             | 25                     |
| Mycoplasma pneumoniae             | 0                              |                             | 1                      |
| Chlamydia pneumoniae              | 0                              |                             | 2                      |
| COVID-19 (SARS-CoV-2, PCR) **     | 55                             | 3613                        |                        |
| B. pertussis/parapertussis        | 0                              | 7                           | 0                      |
| Enterovirus, CSF                  | 0                              | 4                           | 0                      |
| *From October 5, 2020             |                                | •                           | -                      |