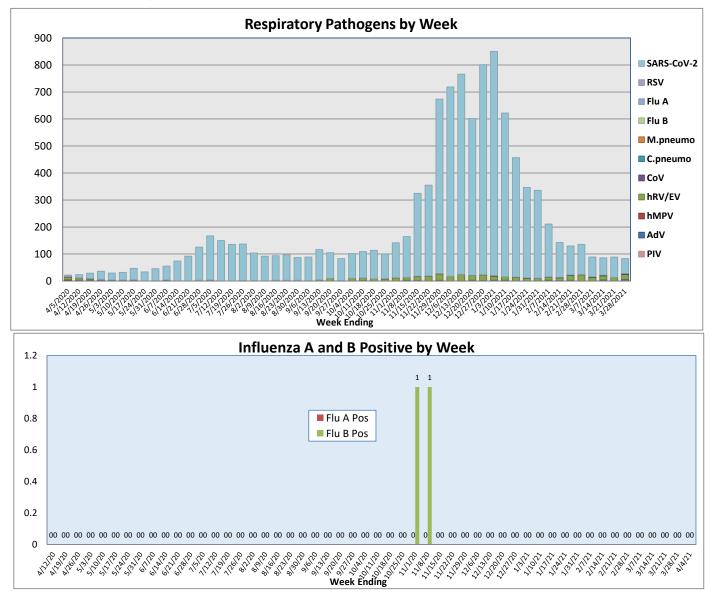

## March 29 - April 04, 2021

| Pathogen                          | Positive Tests<br>Current Week | Total Tests<br>Current Week | Positive Tests<br>YTD* |
|-----------------------------------|--------------------------------|-----------------------------|------------------------|
| RSV                               | 0                              | 141                         | 3                      |
| Influenza A                       | 0                              | 141                         | 0                      |
| Influenza B                       | 0                              |                             | 2                      |
| Parainfluenza                     | 0                              | 72                          | 1                      |
| Adenovirus                        | 6                              |                             | 48                     |
| Human Rhinovirus/Enterovirus      | 18                             |                             | 375                    |
| Human Metapneumovirus             | 0                              |                             | 0                      |
| Coronavirus (other than COVID-19) | 4                              |                             | 25                     |
| Mycoplasma pneumoniae             | 0                              |                             | 1                      |
| Chlamydia pneumoniae              | 0                              |                             | 2                      |
| COVID-19 (SARS-CoV-2, PCR) **     | 55                             | 3613                        |                        |
| B. pertussis/parapertussis        | 0                              | 7                           | 0                      |
| Enterovirus, CSF                  | 0                              | 4                           | 0                      |
| *From October 5, 2020             |                                | •                           | -                      |