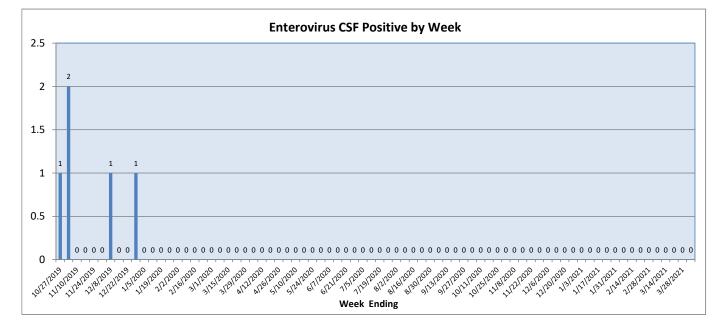

## March 29 - April 04, 2021

| Pathogen                          | Positive Tests<br>Current Week | Total Tests<br>Current Week | Positive Tests<br>YTD* |
|-----------------------------------|--------------------------------|-----------------------------|------------------------|
| RSV                               | 0                              | 141                         | 3                      |
| Influenza A                       | 0                              | 141                         | 0                      |
| Influenza B                       | 0                              |                             | 2                      |
| Parainfluenza                     | 0                              | 72                          | 1                      |
| Adenovirus                        | 6                              |                             | 48                     |
| Human Rhinovirus/Enterovirus      | 18                             |                             | 375                    |
| Human Metapneumovirus             | 0                              |                             | 0                      |
| Coronavirus (other than COVID-19) | 4                              |                             | 25                     |
| Mycoplasma pneumoniae             | 0                              |                             | 1                      |
| Chlamydia pneumoniae              | 0                              |                             | 2                      |
| COVID-19 (SARS-CoV-2, PCR) **     | 55                             | 3613                        |                        |
| B. pertussis/parapertussis        | 0                              | 7                           | 0                      |
| Enterovirus, CSF                  | 0                              | 4                           | 0                      |
| *From October 5, 2020             |                                | •                           | -                      |