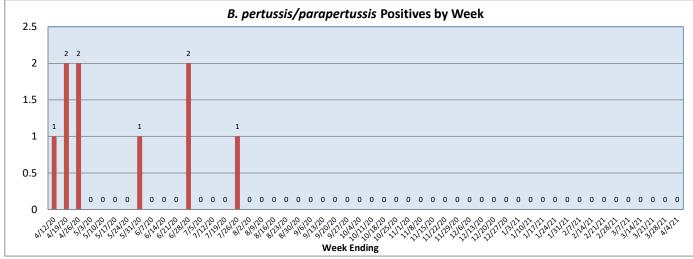

## March 29 - April 04, 2021

| Pathogen                          | Positive Tests<br>Current Week | Total Tests<br>Current Week | Positive Tests<br>YTD* |
|-----------------------------------|--------------------------------|-----------------------------|------------------------|
| RSV                               | 0                              | 141                         | 3                      |
| Influenza A                       | 0                              | 141                         | 0                      |
| Influenza B                       | 0                              |                             | 2                      |
| Parainfluenza                     | 0                              | 72                          | 1                      |
| Adenovirus                        | 6                              |                             | 48                     |
| Human Rhinovirus/Enterovirus      | 18                             |                             | 375                    |
| Human Metapneumovirus             | 0                              |                             | 0                      |
| Coronavirus (other than COVID-19) | 4                              |                             | 25                     |
| Mycoplasma pneumoniae             | 0                              |                             | 1                      |
| Chlamydia pneumoniae              | 0                              |                             | 2                      |
| COVID-19 (SARS-CoV-2, PCR) **     | 55                             | 3613                        |                        |
| B. pertussis/parapertussis        | 0                              | 7                           | 0                      |
| Enterovirus, CSF                  | 0                              | 4                           | 0                      |
| *From October 5, 2020             |                                | •                           | -                      |