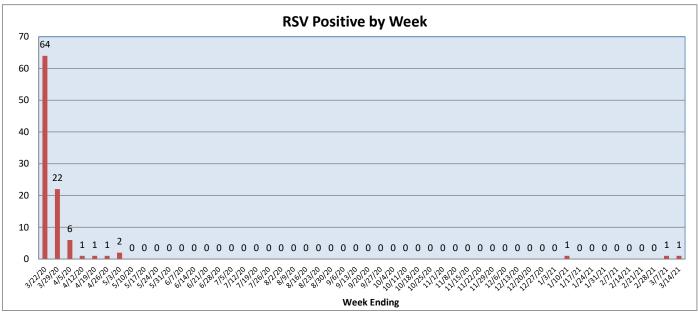

March 8 - March 14, 2021

| Pathogen                          | Positive Tests<br>Current Week | Total Tests<br>Current Week | Positive Tests<br>YTD* |
|-----------------------------------|--------------------------------|-----------------------------|------------------------|
| RSV                               | 1                              | 94                          | 3                      |
| Influenza A                       | 0                              | 124                         | 0                      |
| Influenza B                       | 0                              |                             | 2                      |
| Parainfluenza                     | 0                              | 65                          | 1                      |
| Adenovirus                        | 1                              |                             | 37                     |
| Human Rhinovirus/Enterovirus      | 13                             |                             | 329                    |
| Human Metapneumovirus             | 0                              |                             | 0                      |
| Coronavirus (other than COVID-19) | 2                              |                             | 18                     |
| Mycoplasma pneumoniae             | 0                              |                             | 1                      |
| Chlamydia pneumoniae              | 0                              |                             | 2                      |
| COVID-19 (SARS-CoV-2, PCR) **     | 72                             | 5022                        |                        |
| B. pertussis/parapertussis        | 0                              | 5                           | 0                      |
| Enterovirus, CSF                  | 0                              | 2                           | 0                      |