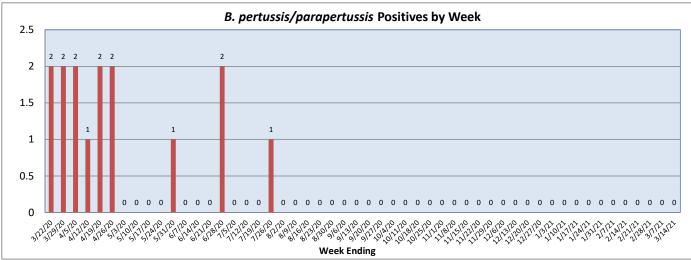

March 8 - March 14, 2021

| Pathogen                          | Positive Tests<br>Current Week | Total Tests<br>Current Week | Positive Tests<br>YTD* |
|-----------------------------------|--------------------------------|-----------------------------|------------------------|
| RSV                               | 1                              | 94                          | 3                      |
| Influenza A                       | 0                              | 124                         | 0                      |
| Influenza B                       | 0                              |                             | 2                      |
| Parainfluenza                     | 0                              | 65                          | 1                      |
| Adenovirus                        | 1                              |                             | 37                     |
| Human Rhinovirus/Enterovirus      | 13                             |                             | 329                    |
| Human Metapneumovirus             | 0                              |                             | 0                      |
| Coronavirus (other than COVID-19) | 2                              |                             | 18                     |
| Mycoplasma pneumoniae             | 0                              |                             | 1                      |
| Chlamydia pneumoniae              | 0                              |                             | 2                      |
| COVID-19 (SARS-CoV-2, PCR) **     | 72                             | 5022                        |                        |
| B. pertussis/parapertussis        | 0                              | 5                           | 0                      |
| Enterovirus, CSF                  | 0                              | 2                           | 0                      |