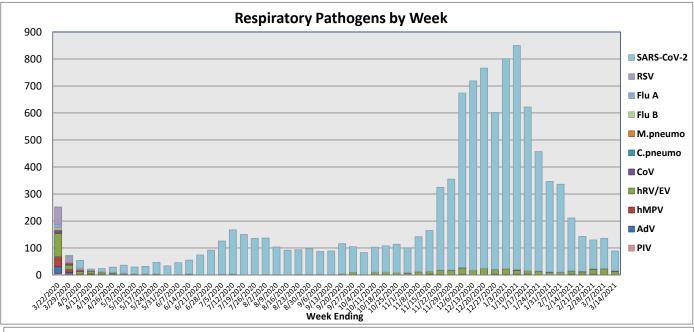

March 8 - March 14, 2021

| Pathogen                          | Positive Tests<br>Current Week | Total Tests<br>Current Week | Positive Tests<br>YTD* |
|-----------------------------------|--------------------------------|-----------------------------|------------------------|
| RSV                               | 1                              | 94                          | 3                      |
| Influenza A                       | 0                              | 124                         | 0                      |
| Influenza B                       | 0                              |                             | 2                      |
| Parainfluenza                     | 0                              | 65                          | 1                      |
| Adenovirus                        | 1                              |                             | 37                     |
| Human Rhinovirus/Enterovirus      | 13                             |                             | 329                    |
| Human Metapneumovirus             | 0                              |                             | 0                      |
| Coronavirus (other than COVID-19) | 2                              |                             | 18                     |
| Mycoplasma pneumoniae             | 0                              |                             | 1                      |
| Chlamydia pneumoniae              | 0                              |                             | 2                      |
| COVID-19 (SARS-CoV-2, PCR) **     | 72                             | 5022                        |                        |
| B. pertussis/parapertussis        | 0                              | 5                           | 0                      |
| Enterovirus, CSF                  | 0                              | 2                           | 0                      |