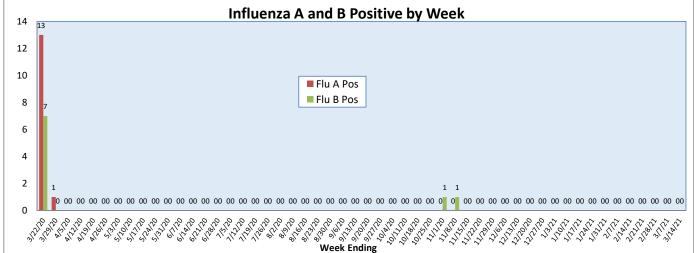

March 8 - March 14, 2021

| Pathogen                          | Positive Tests<br>Current Week | Total Tests<br>Current Week | Positive Tests<br>YTD* |
|-----------------------------------|--------------------------------|-----------------------------|------------------------|
| RSV                               | 1                              | 94                          | 3                      |
| Influenza A                       | 0                              | 124                         | 0                      |
| Influenza B                       | 0                              |                             | 2                      |
| Parainfluenza                     | 0                              | 65                          | 1                      |
| Adenovirus                        | 1                              |                             | 37                     |
| Human Rhinovirus/Enterovirus      | 13                             |                             | 329                    |
| Human Metapneumovirus             | 0                              |                             | 0                      |
| Coronavirus (other than COVID-19) | 2                              |                             | 18                     |
| Mycoplasma pneumoniae             | 0                              |                             | 1                      |
| Chlamydia pneumoniae              | 0                              |                             | 2                      |
| COVID-19 (SARS-CoV-2, PCR) **     | 72                             | 5022                        |                        |
| B. pertussis/parapertussis        | 0                              | 5                           | 0                      |
| Enterovirus, CSF                  | 0                              | 2                           | 0                      |