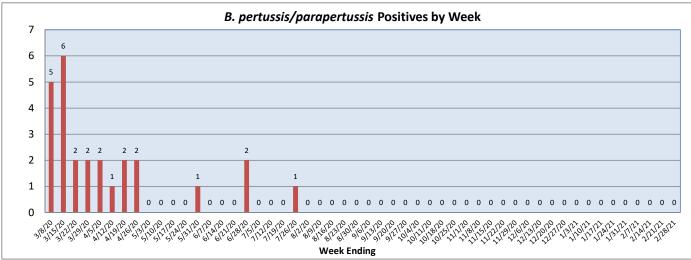

February 22 - February 28, 2021

| Pathogen                          | Positive Tests<br>Current Week | Total Tests<br>Current Week | Positive Tests<br>YTD* |
|-----------------------------------|--------------------------------|-----------------------------|------------------------|
| RSV                               | 0                              | 99                          | 1                      |
| Influenza A                       | 0                              | 146                         | 0                      |
| Influenza B                       | 0                              |                             | 2                      |
| Parainfluenza                     | 0                              | 75                          | 1                      |
| Adenovirus                        | 3                              |                             | 35                     |
| Human Rhinovirus/Enterovirus      | 18                             |                             | 294                    |
| Human Metapneumovirus             | 0                              |                             | 0                      |
| Coronavirus (other than COVID-19) | 1                              |                             | 15                     |
| Mycoplasma pneumoniae             | 0                              |                             | 1                      |
| Chlamydia pneumoniae              | 1                              |                             | 2                      |
| COVID-19 (SARS-CoV-2, PCR) **     | 107                            | 5941                        |                        |
| B. pertussis/parapertussis        | 0                              | 10                          | 0                      |
| Enterovirus, CSF                  | 0                              | 1                           | 0                      |