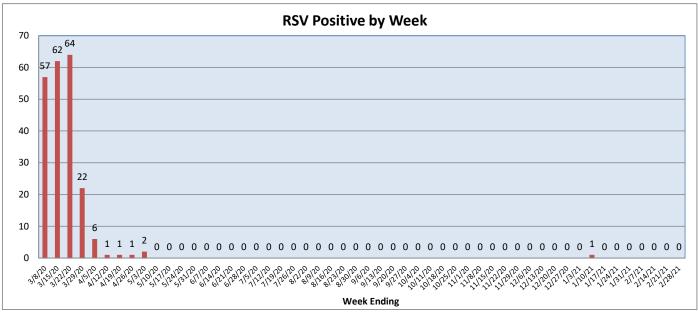

February 22 - February 28, 2021

| Pathogen                          | Positive Tests<br>Current Week | Total Tests<br>Current Week | Positive Tests<br>YTD* |
|-----------------------------------|--------------------------------|-----------------------------|------------------------|
| RSV                               | 0                              | 99                          | 1                      |
| Influenza A                       | 0                              | 146                         | 0                      |
| Influenza B                       | 0                              |                             | 2                      |
| Parainfluenza                     | 0                              | 75                          | 1                      |
| Adenovirus                        | 3                              |                             | 35                     |
| Human Rhinovirus/Enterovirus      | 18                             |                             | 294                    |
| Human Metapneumovirus             | 0                              |                             | 0                      |
| Coronavirus (other than COVID-19) | 1                              |                             | 15                     |
| Mycoplasma pneumoniae             | 0                              |                             | 1                      |
| Chlamydia pneumoniae              | 1                              |                             | 2                      |
| COVID-19 (SARS-CoV-2, PCR) **     | 107                            | 5941                        |                        |
| B. pertussis/parapertussis        | 0                              | 10                          | 0                      |
| Enterovirus, CSF                  | 0                              | 1                           | 0                      |