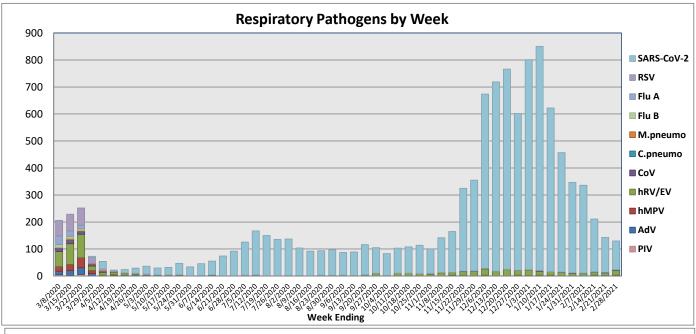

February 22 - February 28, 2021

| Pathogen                          | Positive Tests<br>Current Week | Total Tests<br>Current Week | Positive Tests<br>YTD* |
|-----------------------------------|--------------------------------|-----------------------------|------------------------|
| RSV                               | 0                              | 99                          | 1                      |
| Influenza A                       | 0                              | 146                         | 0                      |
| Influenza B                       | 0                              |                             | 2                      |
| Parainfluenza                     | 0                              | 75                          | 1                      |
| Adenovirus                        | 3                              |                             | 35                     |
| Human Rhinovirus/Enterovirus      | 18                             |                             | 294                    |
| Human Metapneumovirus             | 0                              |                             | 0                      |
| Coronavirus (other than COVID-19) | 1                              |                             | 15                     |
| Mycoplasma pneumoniae             | 0                              |                             | 1                      |
| Chlamydia pneumoniae              | 1                              |                             | 2                      |
| COVID-19 (SARS-CoV-2, PCR) **     | 107                            | 5941                        |                        |
| B. pertussis/parapertussis        | 0                              | 10                          | 0                      |
| Enterovirus, CSF                  | 0                              | 1                           | 0                      |