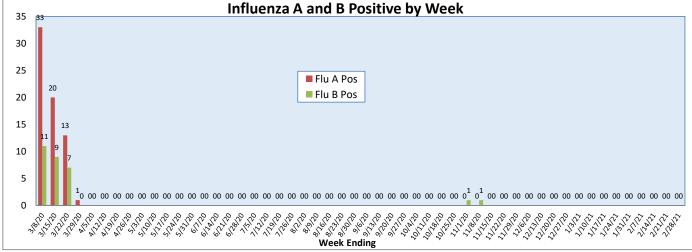

February 22 - February 28, 2021

| Pathogen                          | Positive Tests<br>Current Week | Total Tests<br>Current Week | Positive Tests<br>YTD* |
|-----------------------------------|--------------------------------|-----------------------------|------------------------|
| RSV                               | 0                              | 99                          | 1                      |
| Influenza A                       | 0                              | 146                         | 0                      |
| Influenza B                       | 0                              |                             | 2                      |
| Parainfluenza                     | 0                              | 75                          | 1                      |
| Adenovirus                        | 3                              |                             | 35                     |
| Human Rhinovirus/Enterovirus      | 18                             |                             | 294                    |
| Human Metapneumovirus             | 0                              |                             | 0                      |
| Coronavirus (other than COVID-19) | 1                              |                             | 15                     |
| Mycoplasma pneumoniae             | 0                              |                             | 1                      |
| Chlamydia pneumoniae              | 1                              |                             | 2                      |
| COVID-19 (SARS-CoV-2, PCR) **     | 107                            | 5941                        |                        |
| B. pertussis/parapertussis        | 0                              | 10                          | 0                      |
| Enterovirus, CSF                  | 0                              | 1                           | 0                      |