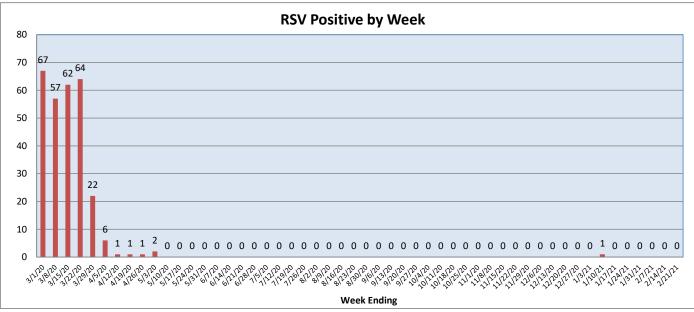

February 15 - February 21, 2021

| Pathogen                          | Positive Tests<br>Current Week | Total Tests<br>Current Week | Positive Tests<br>YTD* |
|-----------------------------------|--------------------------------|-----------------------------|------------------------|
| RSV                               | 0                              | 72                          | 1                      |
| Influenza A                       | 0                              | 101                         | 0                      |
| Influenza B                       | 0                              |                             | 2                      |
| Parainfluenza                     | 0                              | 52                          | 1                      |
| Adenovirus                        | 2                              |                             | 32                     |
| Human Rhinovirus/Enterovirus      | 10                             |                             | 276                    |
| Human Metapneumovirus             | 0                              |                             | 0                      |
| Coronavirus (other than COVID-19) | 2                              |                             | 14                     |
| Mycoplasma pneumoniae             | 0                              |                             | 1                      |
| Chlamydia pneumoniae              | 0                              |                             | 1                      |
| COVID-19 (SARS-CoV-2, PCR) **     | 129                            | 5056                        |                        |
| B. pertussis/parapertussis        | 0                              | 5                           | 0                      |
| Enterovirus, CSF                  | 0                              | 6                           | 0                      |