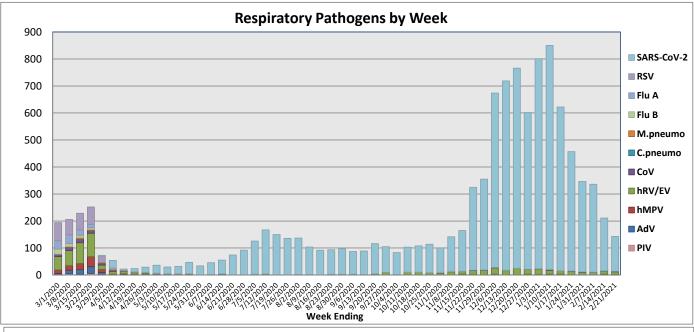

February 15 - February 21, 2021

| Pathogen                          | Positive Tests<br>Current Week | Total Tests<br>Current Week | Positive Tests<br>YTD* |
|-----------------------------------|--------------------------------|-----------------------------|------------------------|
| RSV                               | 0                              | 72                          | 1                      |
| Influenza A                       | 0                              | 101                         | 0                      |
| Influenza B                       | 0                              |                             | 2                      |
| Parainfluenza                     | 0                              | 52                          | 1                      |
| Adenovirus                        | 2                              |                             | 32                     |
| Human Rhinovirus/Enterovirus      | 10                             |                             | 276                    |
| Human Metapneumovirus             | 0                              |                             | 0                      |
| Coronavirus (other than COVID-19) | 2                              |                             | 14                     |
| Mycoplasma pneumoniae             | 0                              |                             | 1                      |
| Chlamydia pneumoniae              | 0                              |                             | 1                      |
| COVID-19 (SARS-CoV-2, PCR) **     | 129                            | 5056                        |                        |
| B. pertussis/parapertussis        | 0                              | 5                           | 0                      |
| Enterovirus, CSF                  | 0                              | 6                           | 0                      |