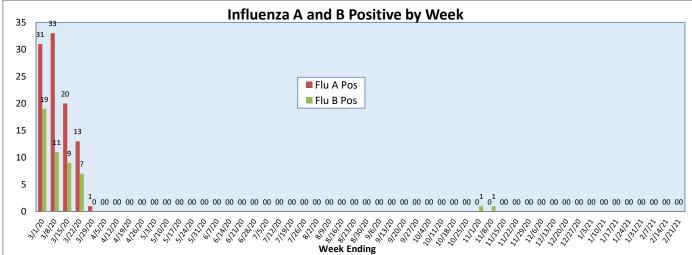

February 15 - February 21, 2021

| Pathogen                          | Positive Tests<br>Current Week | Total Tests<br>Current Week | Positive Tests<br>YTD* |
|-----------------------------------|--------------------------------|-----------------------------|------------------------|
| RSV                               | 0                              | 72                          | 1                      |
| Influenza A                       | 0                              | 101                         | 0                      |
| Influenza B                       | 0                              |                             | 2                      |
| Parainfluenza                     | 0                              | 52                          | 1                      |
| Adenovirus                        | 2                              |                             | 32                     |
| Human Rhinovirus/Enterovirus      | 10                             |                             | 276                    |
| Human Metapneumovirus             | 0                              |                             | 0                      |
| Coronavirus (other than COVID-19) | 2                              |                             | 14                     |
| Mycoplasma pneumoniae             | 0                              |                             | 1                      |
| Chlamydia pneumoniae              | 0                              |                             | 1                      |
| COVID-19 (SARS-CoV-2, PCR) **     | 129                            | 5056                        |                        |
| B. pertussis/parapertussis        | 0                              | 5                           | 0                      |
| Enterovirus, CSF                  | 0                              | 6                           | 0                      |