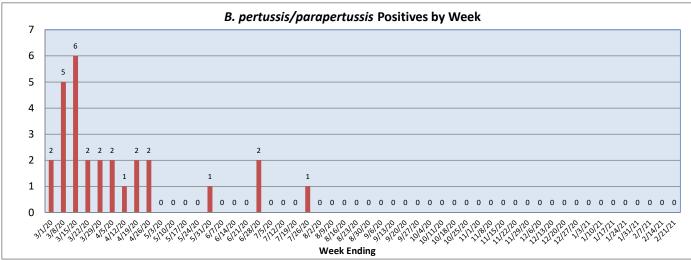

February 15 - February 21, 2021

| Pathogen                          | Positive Tests<br>Current Week | Total Tests<br>Current Week | Positive Tests<br>YTD* |
|-----------------------------------|--------------------------------|-----------------------------|------------------------|
| RSV                               | 0                              | 72                          | 1                      |
| Influenza A                       | 0                              | 101                         | 0                      |
| Influenza B                       | 0                              |                             | 2                      |
| Parainfluenza                     | 0                              | 52                          | 1                      |
| Adenovirus                        | 2                              |                             | 32                     |
| Human Rhinovirus/Enterovirus      | 10                             |                             | 276                    |
| Human Metapneumovirus             | 0                              |                             | 0                      |
| Coronavirus (other than COVID-19) | 2                              |                             | 14                     |
| Mycoplasma pneumoniae             | 0                              |                             | 1                      |
| Chlamydia pneumoniae              | 0                              |                             | 1                      |
| COVID-19 (SARS-CoV-2, PCR) **     | 129                            | 5056                        |                        |
| B. pertussis/parapertussis        | 0                              | 5                           | 0                      |
| Enterovirus, CSF                  | 0                              | 6                           | 0                      |