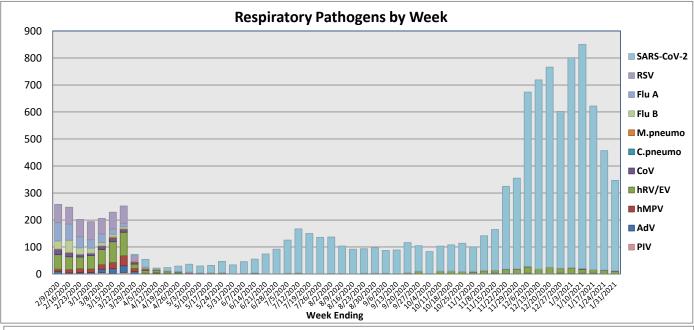

January 25 - January 31, 2021

| Pathogen                          | Positive Tests<br>Current Week | Total Tests<br>Current Week | Positive Tests<br>YTD* |
|-----------------------------------|--------------------------------|-----------------------------|------------------------|
| RSV                               | 0                              | 90                          | 1                      |
| Influenza A                       | 0                              | 126                         | 0                      |
| Influenza B                       | 0                              |                             | 2                      |
| Parainfluenza                     | 0                              | 60                          | 1                      |
| Adenovirus                        | 1                              |                             | 26                     |
| Human Rhinovirus/Enterovirus      | 9                              |                             | 245                    |
| Human Metapneumovirus             | 0                              |                             | 0                      |
| Coronavirus (other than COVID-19) | 2                              |                             | 11                     |
| Mycoplasma pneumoniae             | 0                              |                             | 1                      |
| Chlamydia pneumoniae              | 0                              |                             | 0                      |
| COVID-19 (SARS-CoV-2, PCR) **     | 335                            | 5060                        |                        |
| B. pertussis/parapertussis        | 0                              | 9                           | 0                      |
| Enterovirus, CSF                  | 0                              | 3                           | 0                      |