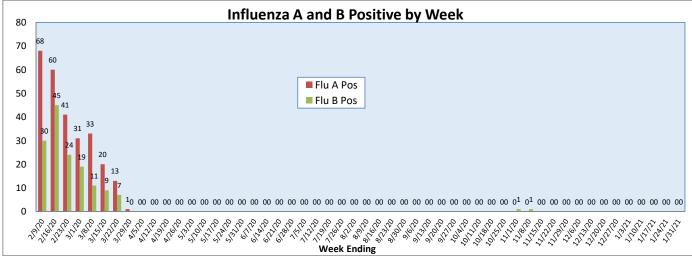

January 25 - January 31, 2021

| Pathogen                          | Positive Tests<br>Current Week | Total Tests<br>Current Week | Positive Tests<br>YTD* |
|-----------------------------------|--------------------------------|-----------------------------|------------------------|
| RSV                               | 0                              | 90                          | 1                      |
| Influenza A                       | 0                              | 126                         | 0                      |
| Influenza B                       | 0                              |                             | 2                      |
| Parainfluenza                     | 0                              | 60                          | 1                      |
| Adenovirus                        | 1                              |                             | 26                     |
| Human Rhinovirus/Enterovirus      | 9                              |                             | 245                    |
| Human Metapneumovirus             | 0                              |                             | 0                      |
| Coronavirus (other than COVID-19) | 2                              |                             | 11                     |
| Mycoplasma pneumoniae             | 0                              |                             | 1                      |
| Chlamydia pneumoniae              | 0                              |                             | 0                      |
| COVID-19 (SARS-CoV-2, PCR) **     | 335                            | 5060                        |                        |
| B. pertussis/parapertussis        | 0                              | 9                           | 0                      |
| Enterovirus, CSF                  | 0                              | 3                           | 0                      |