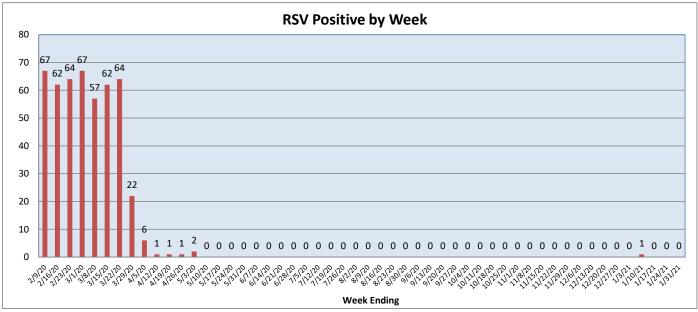

January 25 - January 31, 2021

| Pathogen                          | Positive Tests<br>Current Week | Total Tests<br>Current Week | Positive Tests<br>YTD* |
|-----------------------------------|--------------------------------|-----------------------------|------------------------|
| RSV                               | 0                              | 90                          | 1                      |
| Influenza A                       | 0                              | 126                         | 0                      |
| Influenza B                       | 0                              |                             | 2                      |
| Parainfluenza                     | 0                              | 60                          | 1                      |
| Adenovirus                        | 1                              |                             | 26                     |
| Human Rhinovirus/Enterovirus      | 9                              |                             | 245                    |
| Human Metapneumovirus             | 0                              |                             | 0                      |
| Coronavirus (other than COVID-19) | 2                              |                             | 11                     |
| Mycoplasma pneumoniae             | 0                              |                             | 1                      |
| Chlamydia pneumoniae              | 0                              |                             | 0                      |
| COVID-19 (SARS-CoV-2, PCR) **     | 335                            | 5060                        |                        |
| B. pertussis/parapertussis        | 0                              | 9                           | 0                      |
| Enterovirus, CSF                  | 0                              | 3                           | 0                      |