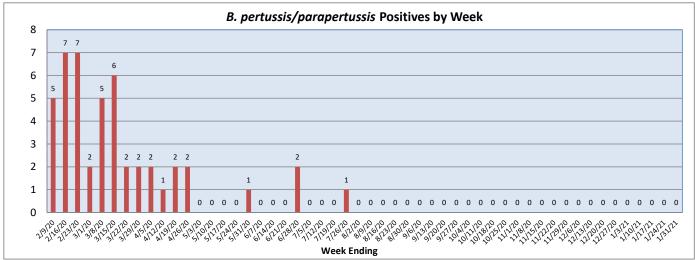

January 25 - January 31, 2021

| Pathogen                          | Positive Tests<br>Current Week | Total Tests<br>Current Week | Positive Tests<br>YTD* |
|-----------------------------------|--------------------------------|-----------------------------|------------------------|
| RSV                               | 0                              | 90                          | 1                      |
| Influenza A                       | 0                              | 126                         | 0                      |
| Influenza B                       | 0                              |                             | 2                      |
| Parainfluenza                     | 0                              | 60                          | 1                      |
| Adenovirus                        | 1                              |                             | 26                     |
| Human Rhinovirus/Enterovirus      | 9                              |                             | 245                    |
| Human Metapneumovirus             | 0                              |                             | 0                      |
| Coronavirus (other than COVID-19) | 2                              |                             | 11                     |
| Mycoplasma pneumoniae             | 0                              |                             | 1                      |
| Chlamydia pneumoniae              | 0                              |                             | 0                      |
| COVID-19 (SARS-CoV-2, PCR) **     | 335                            | 5060                        |                        |
| B. pertussis/parapertussis        | 0                              | 9                           | 0                      |
| Enterovirus, CSF                  | 0                              | 3                           | 0                      |