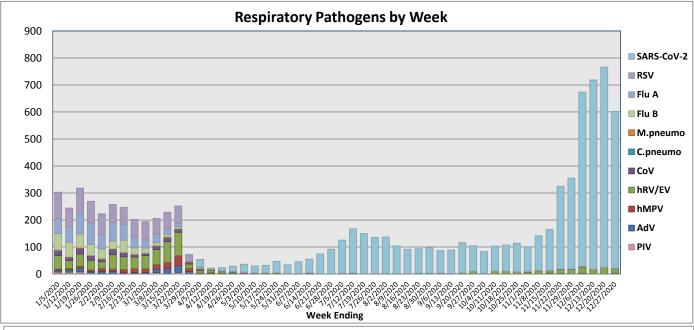

December 21 - December 27, 2020

| Pathogen                          | Positive Tests<br>Current Week | Total Tests<br>Current Week | Positive Tests<br>YTD* |
|-----------------------------------|--------------------------------|-----------------------------|------------------------|
| RSV                               | 0                              | 121                         | 0                      |
| Influenza A                       | 0                              | 134                         | 0                      |
| Influenza B                       | 0                              |                             | 2                      |
| Parainfluenza                     | 0                              | 75                          | 1                      |
| Adenovirus                        | 3                              |                             | 16                     |
| Human Rhinovirus/Enterovirus      | 17                             |                             | 173                    |
| Human Metapneumovirus             | 0                              |                             | 0                      |
| Coronavirus (other than COVID-19) | 1                              |                             | 5                      |
| Mycoplasma pneumoniae             | 0                              |                             | 1                      |
| Chlamydia pneumoniae              | 0                              |                             | 0                      |
| COVID-19 (SARS-CoV-2, PCR) **     | 581                            | 5132                        |                        |
| B. pertussis/parapertussis        | 0                              | 4                           | 0                      |
| Enterovirus, CSF                  | 0                              | 1                           | 0                      |