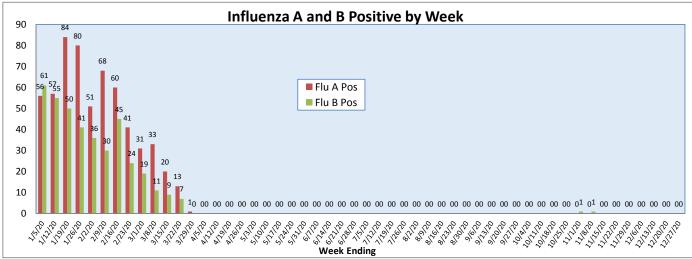

December 21 - December 27, 2020

| Pathogen                          | Positive Tests<br>Current Week | Total Tests<br>Current Week | Positive Tests<br>YTD* |
|-----------------------------------|--------------------------------|-----------------------------|------------------------|
| RSV                               | 0                              | 121                         | 0                      |
| Influenza A                       | 0                              | 134                         | 0                      |
| Influenza B                       | 0                              |                             | 2                      |
| Parainfluenza                     | 0                              | 75                          | 1                      |
| Adenovirus                        | 3                              |                             | 16                     |
| Human Rhinovirus/Enterovirus      | 17                             |                             | 173                    |
| Human Metapneumovirus             | 0                              |                             | 0                      |
| Coronavirus (other than COVID-19) | 1                              |                             | 5                      |
| Mycoplasma pneumoniae             | 0                              |                             | 1                      |
| Chlamydia pneumoniae              | 0                              |                             | 0                      |
| COVID-19 (SARS-CoV-2, PCR) **     | 581                            | 5132                        |                        |
| B. pertussis/parapertussis        | 0                              | 4                           | 0                      |
| Enterovirus, CSF                  | 0                              | 1                           | 0                      |