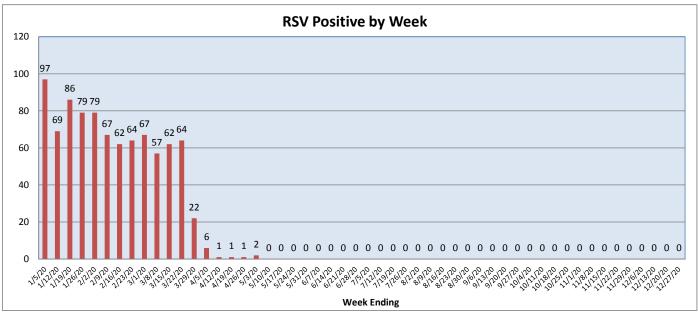

December 21 - December 27, 2020

| Pathogen                          | Positive Tests<br>Current Week | Total Tests<br>Current Week | Positive Tests<br>YTD* |
|-----------------------------------|--------------------------------|-----------------------------|------------------------|
| RSV                               | 0                              | 121                         | 0                      |
| Influenza A                       | 0                              | 134                         | 0                      |
| Influenza B                       | 0                              |                             | 2                      |
| Parainfluenza                     | 0                              | 75                          | 1                      |
| Adenovirus                        | 3                              |                             | 16                     |
| Human Rhinovirus/Enterovirus      | 17                             |                             | 173                    |
| Human Metapneumovirus             | 0                              |                             | 0                      |
| Coronavirus (other than COVID-19) | 1                              |                             | 5                      |
| Mycoplasma pneumoniae             | 0                              |                             | 1                      |
| Chlamydia pneumoniae              | 0                              |                             | 0                      |
| COVID-19 (SARS-CoV-2, PCR) **     | 581                            | 5132                        |                        |
| B. pertussis/parapertussis        | 0                              | 4                           | 0                      |
| Enterovirus, CSF                  | 0                              | 1                           | 0                      |