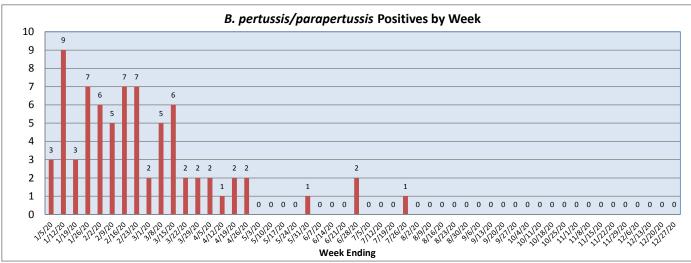

December 21 - December 27, 2020

| Pathogen                          | Positive Tests<br>Current Week | Total Tests<br>Current Week | Positive Tests<br>YTD* |
|-----------------------------------|--------------------------------|-----------------------------|------------------------|
| RSV                               | 0                              | 121                         | 0                      |
| Influenza A                       | 0                              | 134                         | 0                      |
| Influenza B                       | 0                              |                             | 2                      |
| Parainfluenza                     | 0                              | 75                          | 1                      |
| Adenovirus                        | 3                              |                             | 16                     |
| Human Rhinovirus/Enterovirus      | 17                             |                             | 173                    |
| Human Metapneumovirus             | 0                              |                             | 0                      |
| Coronavirus (other than COVID-19) | 1                              |                             | 5                      |
| Mycoplasma pneumoniae             | 0                              |                             | 1                      |
| Chlamydia pneumoniae              | 0                              |                             | 0                      |
| COVID-19 (SARS-CoV-2, PCR) **     | 581                            | 5132                        |                        |
| B. pertussis/parapertussis        | 0                              | 4                           | 0                      |
| Enterovirus, CSF                  | 0                              | 1                           | 0                      |