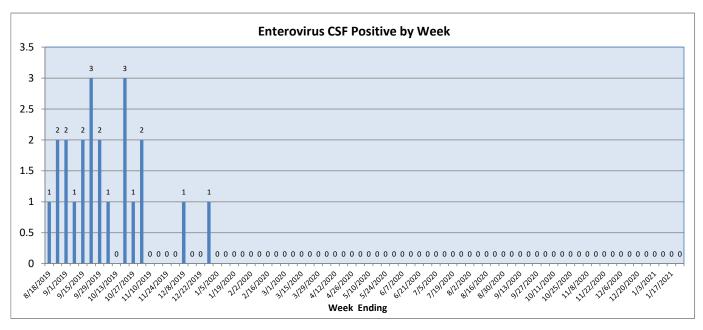

January 18 - January 24, 2021

| Pathogen                          | Positive Tests<br>Current Week | Total Tests<br>Current Week | Positive Tests<br>YTD* |
|-----------------------------------|--------------------------------|-----------------------------|------------------------|
| RSV                               | 0                              | 95                          | 1                      |
| Influenza A                       | 0                              | 118                         | 0                      |
| Influenza B                       | 0                              |                             | 2                      |
| Parainfluenza                     | 0                              | 73                          | 1                      |
| Adenovirus                        | 1                              |                             | 25                     |
| Human Rhinovirus/Enterovirus      | 13                             |                             | 236                    |
| Human Metapneumovirus             | 0                              |                             | 0                      |
| Coronavirus (other than COVID-19) | 1                              |                             | 9                      |
| Mycoplasma pneumoniae             | 0                              |                             | 1                      |
| Chlamydia pneumoniae              | 0                              |                             | 0                      |
| COVID-19 (SARS-CoV-2, PCR) **     | 442                            | 6563                        |                        |
| B. pertussis/parapertussis        | 0                              | 5                           | 0                      |
| Enterovirus, CSF                  | 0                              | 4                           | 0                      |