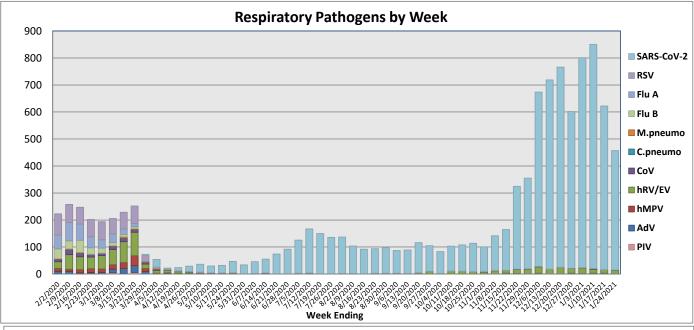

## Rady Children's Hospital Laboratory Pathogens Report

This is a report of selected pathogens that were detected at Rady Children's Hospital Laboratory. The report includes data from both adult and pediatric specimens.

January 18 - January 24, 2021

| Pathogen                          | Positive Tests<br>Current Week | Total Tests<br>Current Week | Positive Tests<br>YTD* |
|-----------------------------------|--------------------------------|-----------------------------|------------------------|
| RSV                               | 0                              | 95                          | 1                      |
| Influenza A                       | 0                              | 118                         | 0                      |
| Influenza B                       | 0                              |                             | 2                      |
| Parainfluenza                     | 0                              | 73                          | 1                      |
| Adenovirus                        | 1                              |                             | 25                     |
| Human Rhinovirus/Enterovirus      | 13                             |                             | 236                    |
| Human Metapneumovirus             | 0                              |                             | 0                      |
| Coronavirus (other than COVID-19) | 1                              |                             | 9                      |
| Mycoplasma pneumoniae             | 0                              |                             | 1                      |
| Chlamydia pneumoniae              | 0                              |                             | 0                      |
| COVID-19 (SARS-CoV-2, PCR) **     | 442                            | 6563                        |                        |
| B. pertussis/parapertussis        | 0                              | 5                           | 0                      |
| Enterovirus, CSF                  | 0                              | 4                           | 0                      |