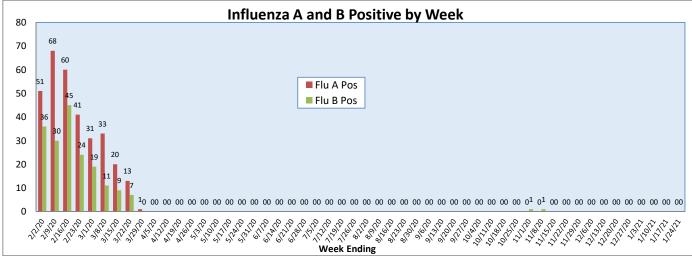

January 18 - January 24, 2021

| Pathogen                          | Positive Tests<br>Current Week | Total Tests<br>Current Week | Positive Tests<br>YTD* |
|-----------------------------------|--------------------------------|-----------------------------|------------------------|
| RSV                               | 0                              | 95                          | 1                      |
| Influenza A                       | 0                              | 118                         | 0                      |
| Influenza B                       | 0                              |                             | 2                      |
| Parainfluenza                     | 0                              | 73                          | 1                      |
| Adenovirus                        | 1                              |                             | 25                     |
| Human Rhinovirus/Enterovirus      | 13                             |                             | 236                    |
| Human Metapneumovirus             | 0                              |                             | 0                      |
| Coronavirus (other than COVID-19) | 1                              |                             | 9                      |
| Mycoplasma pneumoniae             | 0                              |                             | 1                      |
| Chlamydia pneumoniae              | 0                              |                             | 0                      |
| COVID-19 (SARS-CoV-2, PCR) **     | 442                            | 6563                        |                        |
| B. pertussis/parapertussis        | 0                              | 5                           | 0                      |
| Enterovirus, CSF                  | 0                              | 4                           | 0                      |