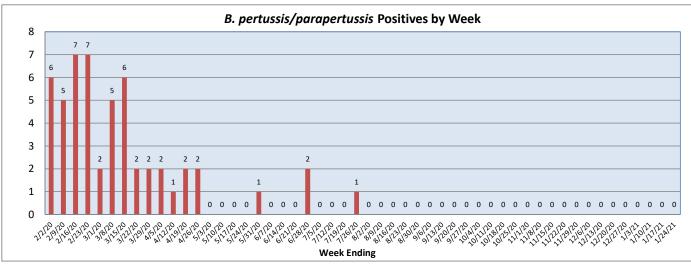

January 18 - January 24, 2021

| Pathogen                          | Positive Tests<br>Current Week | Total Tests<br>Current Week | Positive Tests<br>YTD* |
|-----------------------------------|--------------------------------|-----------------------------|------------------------|
| RSV                               | 0                              | 95                          | 1                      |
| Influenza A                       | 0                              | 118                         | 0                      |
| Influenza B                       | 0                              |                             | 2                      |
| Parainfluenza                     | 0                              | 73                          | 1                      |
| Adenovirus                        | 1                              |                             | 25                     |
| Human Rhinovirus/Enterovirus      | 13                             |                             | 236                    |
| Human Metapneumovirus             | 0                              |                             | 0                      |
| Coronavirus (other than COVID-19) | 1                              |                             | 9                      |
| Mycoplasma pneumoniae             | 0                              |                             | 1                      |
| Chlamydia pneumoniae              | 0                              |                             | 0                      |
| COVID-19 (SARS-CoV-2, PCR) **     | 442                            | 6563                        |                        |
| B. pertussis/parapertussis        | 0                              | 5                           | 0                      |
| Enterovirus, CSF                  | 0                              | 4                           | 0                      |