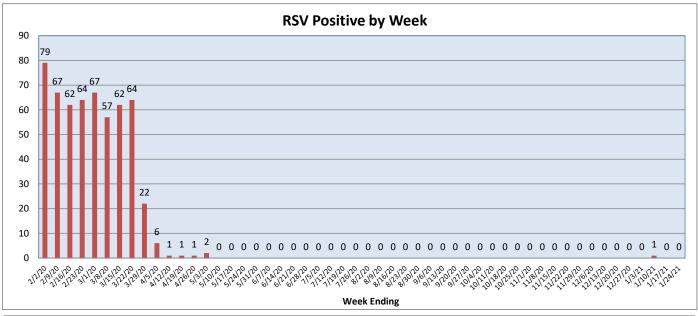

January 18 - January 24, 2021

| Pathogen                          | Positive Tests<br>Current Week | Total Tests<br>Current Week | Positive Tests<br>YTD* |
|-----------------------------------|--------------------------------|-----------------------------|------------------------|
| RSV                               | 0                              | 95                          | 1                      |
| Influenza A                       | 0                              | 118                         | 0                      |
| Influenza B                       | 0                              |                             | 2                      |
| Parainfluenza                     | 0                              | 73                          | 1                      |
| Adenovirus                        | 1                              |                             | 25                     |
| Human Rhinovirus/Enterovirus      | 13                             |                             | 236                    |
| Human Metapneumovirus             | 0                              |                             | 0                      |
| Coronavirus (other than COVID-19) | 1                              |                             | 9                      |
| Mycoplasma pneumoniae             | 0                              |                             | 1                      |
| Chlamydia pneumoniae              | 0                              |                             | 0                      |
| COVID-19 (SARS-CoV-2, PCR) **     | 442                            | 6563                        |                        |
| B. pertussis/parapertussis        | 0                              | 5                           | 0                      |
| Enterovirus, CSF                  | 0                              | 4                           | 0                      |