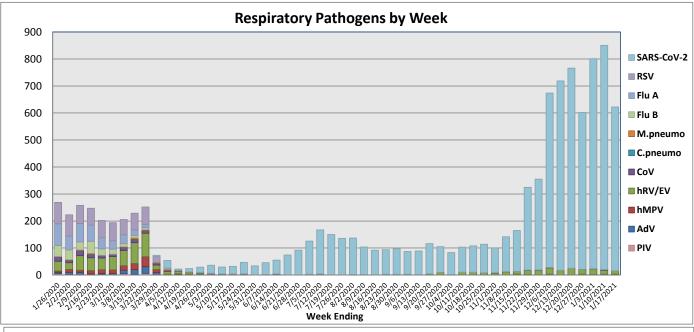

January 11, 2021 - January 17, 2021

| Pathogen                          | Positive Tests<br>Current Week | Total Tests<br>Current Week | Positive Tests<br>YTD* |
|-----------------------------------|--------------------------------|-----------------------------|------------------------|
| RSV                               | 0                              | 107                         | 1                      |
| Influenza A                       | 0                              | 137                         | 0                      |
| Influenza B                       | 0                              |                             | 2                      |
| Parainfluenza                     | 0                              | 70                          | 1                      |
| Adenovirus                        | 3                              |                             | 24                     |
| Human Rhinovirus/Enterovirus      | 14                             |                             | 223                    |
| Human Metapneumovirus             | 0                              |                             | 0                      |
| Coronavirus (other than COVID-19) | 0                              |                             | 8                      |
| Mycoplasma pneumoniae             | 0                              |                             | 1                      |
| Chlamydia pneumoniae              | 0                              |                             | 0                      |
| COVID-19 (SARS-CoV-2, PCR) **     | 605                            | 6235                        |                        |
| B. pertussis/parapertussis        | 0                              | 8                           | 0                      |
| Enterovirus, CSF                  | 0                              | 3                           | 0                      |