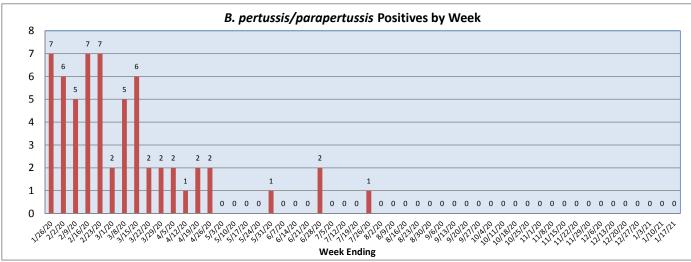

January 11, 2021 - January 17, 2021

| Pathogen                          | Positive Tests<br>Current Week | Total Tests<br>Current Week | Positive Tests<br>YTD* |
|-----------------------------------|--------------------------------|-----------------------------|------------------------|
| RSV                               | 0                              | 107                         | 1                      |
| Influenza A                       | 0                              | 137                         | 0                      |
| Influenza B                       | 0                              |                             | 2                      |
| Parainfluenza                     | 0                              | 70                          | 1                      |
| Adenovirus                        | 3                              |                             | 24                     |
| Human Rhinovirus/Enterovirus      | 14                             |                             | 223                    |
| Human Metapneumovirus             | 0                              |                             | 0                      |
| Coronavirus (other than COVID-19) | 0                              |                             | 8                      |
| Mycoplasma pneumoniae             | 0                              |                             | 1                      |
| Chlamydia pneumoniae              | 0                              |                             | 0                      |
| COVID-19 (SARS-CoV-2, PCR) **     | 605                            | 6235                        |                        |
| B. pertussis/parapertussis        | 0                              | 8                           | 0                      |
| Enterovirus, CSF                  | 0                              | 3                           | 0                      |