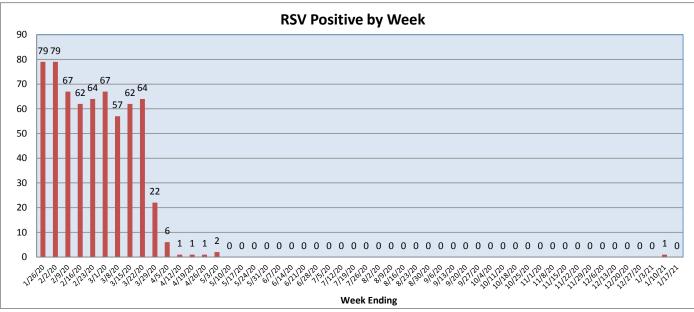

January 11, 2021 - January 17, 2021

| Pathogen                          | Positive Tests<br>Current Week | Total Tests<br>Current Week | Positive Tests<br>YTD* |
|-----------------------------------|--------------------------------|-----------------------------|------------------------|
| RSV                               | 0                              | 107                         | 1                      |
| Influenza A                       | 0                              | 137                         | 0                      |
| Influenza B                       | 0                              |                             | 2                      |
| Parainfluenza                     | 0                              | 70                          | 1                      |
| Adenovirus                        | 3                              |                             | 24                     |
| Human Rhinovirus/Enterovirus      | 14                             |                             | 223                    |
| Human Metapneumovirus             | 0                              |                             | 0                      |
| Coronavirus (other than COVID-19) | 0                              |                             | 8                      |
| Mycoplasma pneumoniae             | 0                              |                             | 1                      |
| Chlamydia pneumoniae              | 0                              |                             | 0                      |
| COVID-19 (SARS-CoV-2, PCR) **     | 605                            | 6235                        |                        |
| B. pertussis/parapertussis        | 0                              | 8                           | 0                      |
| Enterovirus, CSF                  | 0                              | 3                           | 0                      |