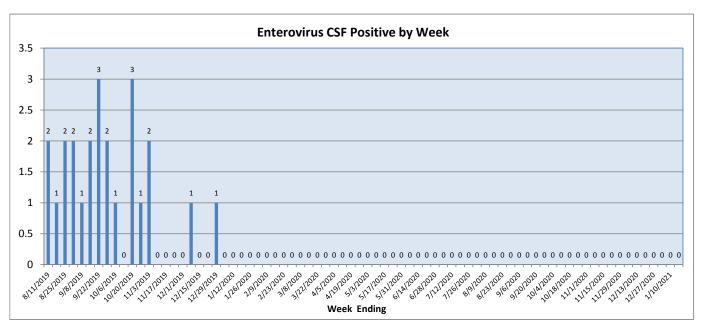

January 11, 2021 - January 17, 2021

| Pathogen                          | Positive Tests<br>Current Week | Total Tests<br>Current Week | Positive Tests<br>YTD* |
|-----------------------------------|--------------------------------|-----------------------------|------------------------|
| RSV                               | 0                              | 107                         | 1                      |
| Influenza A                       | 0                              | 137                         | 0                      |
| Influenza B                       | 0                              |                             | 2                      |
| Parainfluenza                     | 0                              | 70                          | 1                      |
| Adenovirus                        | 3                              |                             | 24                     |
| Human Rhinovirus/Enterovirus      | 14                             |                             | 223                    |
| Human Metapneumovirus             | 0                              |                             | 0                      |
| Coronavirus (other than COVID-19) | 0                              |                             | 8                      |
| Mycoplasma pneumoniae             | 0                              |                             | 1                      |
| Chlamydia pneumoniae              | 0                              |                             | 0                      |
| COVID-19 (SARS-CoV-2, PCR) **     | 605                            | 6235                        |                        |
| B. pertussis/parapertussis        | 0                              | 8                           | 0                      |
| Enterovirus, CSF                  | 0                              | 3                           | 0                      |