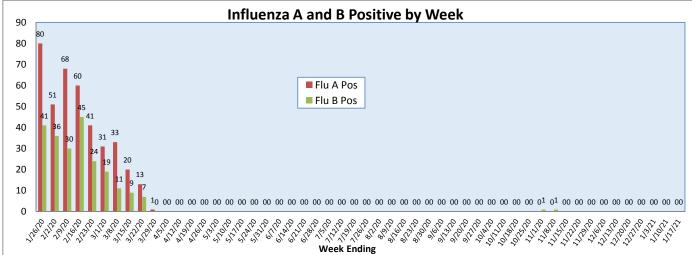

January 11, 2021 - January 17, 2021

| Pathogen                          | Positive Tests<br>Current Week | Total Tests<br>Current Week | Positive Tests<br>YTD* |
|-----------------------------------|--------------------------------|-----------------------------|------------------------|
| RSV                               | 0                              | 107                         | 1                      |
| Influenza A                       | 0                              | 137                         | 0                      |
| Influenza B                       | 0                              |                             | 2                      |
| Parainfluenza                     | 0                              | 70                          | 1                      |
| Adenovirus                        | 3                              |                             | 24                     |
| Human Rhinovirus/Enterovirus      | 14                             |                             | 223                    |
| Human Metapneumovirus             | 0                              |                             | 0                      |
| Coronavirus (other than COVID-19) | 0                              |                             | 8                      |
| Mycoplasma pneumoniae             | 0                              |                             | 1                      |
| Chlamydia pneumoniae              | 0                              |                             | 0                      |
| COVID-19 (SARS-CoV-2, PCR) **     | 605                            | 6235                        |                        |
| B. pertussis/parapertussis        | 0                              | 8                           | 0                      |
| Enterovirus, CSF                  | 0                              | 3                           | 0                      |