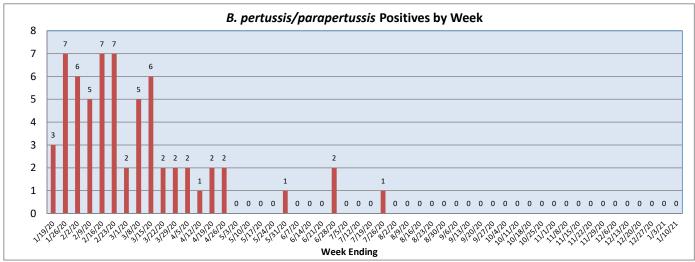

January 4, 2021 - January 10, 2021

| Pathogen                          | Positive Tests<br>Current Week | Total Tests<br>Current Week | Positive Tests<br>YTD* |
|-----------------------------------|--------------------------------|-----------------------------|------------------------|
| RSV                               | 1                              | 113                         | 1                      |
| Influenza A                       | 0                              | 131                         | 0                      |
| Influenza B                       | 0                              |                             | 2                      |
| Parainfluenza                     | 0                              | 69                          | 1                      |
| Adenovirus                        | 3                              |                             | 21                     |
| Human Rhinovirus/Enterovirus      | 15                             |                             | 209                    |
| Human Metapneumovirus             | 0                              |                             | 0                      |
| Coronavirus (other than COVID-19) | 2                              |                             | 8                      |
| Mycoplasma pneumoniae             | 0                              |                             | 1                      |
| Chlamydia pneumoniae              | 0                              |                             | 0                      |
| COVID-19 (SARS-CoV-2, PCR) **     | 829                            | 6857                        |                        |
| B. pertussis/parapertussis        | 0                              | 7                           | 0                      |
| Enterovirus, CSF                  | 0                              | 4                           | 0                      |