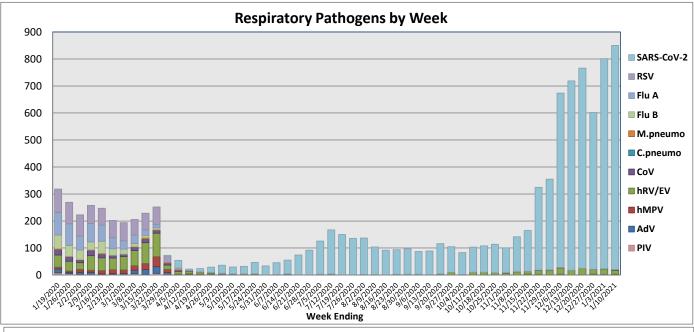

January 4, 2021 - January 10, 2021

| Pathogen                          | Positive Tests<br>Current Week | Total Tests<br>Current Week | Positive Tests<br>YTD* |
|-----------------------------------|--------------------------------|-----------------------------|------------------------|
| RSV                               | 1                              | 113                         | 1                      |
| Influenza A                       | 0                              | 131                         | 0                      |
| Influenza B                       | 0                              |                             | 2                      |
| Parainfluenza                     | 0                              | 69                          | 1                      |
| Adenovirus                        | 3                              |                             | 21                     |
| Human Rhinovirus/Enterovirus      | 15                             |                             | 209                    |
| Human Metapneumovirus             | 0                              |                             | 0                      |
| Coronavirus (other than COVID-19) | 2                              |                             | 8                      |
| Mycoplasma pneumoniae             | 0                              |                             | 1                      |
| Chlamydia pneumoniae              | 0                              |                             | 0                      |
| COVID-19 (SARS-CoV-2, PCR) **     | 829                            | 6857                        |                        |
| B. pertussis/parapertussis        | 0                              | 7                           | 0                      |
| Enterovirus, CSF                  | 0                              | 4                           | 0                      |