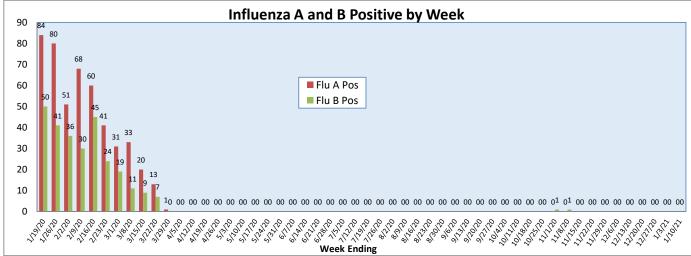

January 4, 2021 - January 10, 2021

| Pathogen                          | Positive Tests<br>Current Week | Total Tests<br>Current Week | Positive Tests<br>YTD* |
|-----------------------------------|--------------------------------|-----------------------------|------------------------|
| RSV                               | 1                              | 113                         | 1                      |
| Influenza A                       | 0                              | 131                         | 0                      |
| Influenza B                       | 0                              |                             | 2                      |
| Parainfluenza                     | 0                              | 69                          | 1                      |
| Adenovirus                        | 3                              |                             | 21                     |
| Human Rhinovirus/Enterovirus      | 15                             |                             | 209                    |
| Human Metapneumovirus             | 0                              |                             | 0                      |
| Coronavirus (other than COVID-19) | 2                              |                             | 8                      |
| Mycoplasma pneumoniae             | 0                              |                             | 1                      |
| Chlamydia pneumoniae              | 0                              |                             | 0                      |
| COVID-19 (SARS-CoV-2, PCR) **     | 829                            | 6857                        |                        |
| B. pertussis/parapertussis        | 0                              | 7                           | 0                      |
| Enterovirus, CSF                  | 0                              | 4                           | 0                      |