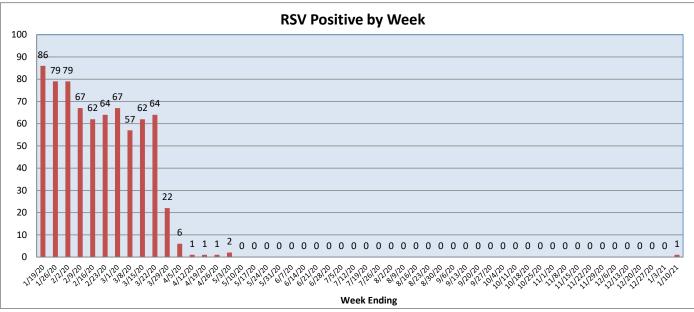

January 4, 2021 - January 10, 2021

| Pathogen                          | Positive Tests<br>Current Week | Total Tests<br>Current Week | Positive Tests<br>YTD* |
|-----------------------------------|--------------------------------|-----------------------------|------------------------|
| RSV                               | 1                              | 113                         | 1                      |
| Influenza A                       | 0                              | 131                         | 0                      |
| Influenza B                       | 0                              |                             | 2                      |
| Parainfluenza                     | 0                              | 69                          | 1                      |
| Adenovirus                        | 3                              |                             | 21                     |
| Human Rhinovirus/Enterovirus      | 15                             |                             | 209                    |
| Human Metapneumovirus             | 0                              |                             | 0                      |
| Coronavirus (other than COVID-19) | 2                              |                             | 8                      |
| Mycoplasma pneumoniae             | 0                              |                             | 1                      |
| Chlamydia pneumoniae              | 0                              |                             | 0                      |
| COVID-19 (SARS-CoV-2, PCR) **     | 829                            | 6857                        |                        |
| B. pertussis/parapertussis        | 0                              | 7                           | 0                      |
| Enterovirus, CSF                  | 0                              | 4                           | 0                      |