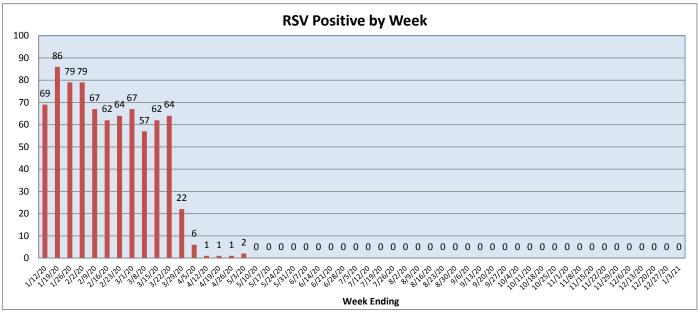

December 28, 2020 - January 3, 2021

| Pathogen                          | Positive Tests<br>Current Week | Total Tests<br>Current Week | Positive Tests<br>YTD* |
|-----------------------------------|--------------------------------|-----------------------------|------------------------|
| RSV                               | 0                              | 107                         | 0                      |
| Influenza A                       | 0                              | 140                         | 0                      |
| Influenza B                       | 0                              |                             | 2                      |
| Parainfluenza                     | 0                              | 67                          | 1                      |
| Adenovirus                        | 2                              |                             | 18                     |
| Human Rhinovirus/Enterovirus      | 21                             |                             | 194                    |
| Human Metapneumovirus             | 0                              |                             | 0                      |
| Coronavirus (other than COVID-19) | 1                              |                             | 6                      |
| Mycoplasma pneumoniae             | 0                              |                             | 1                      |
| Chlamydia pneumoniae              | 0                              |                             | 0                      |
| COVID-19 (SARS-CoV-2, PCR) **     | 777                            | 5213                        |                        |
| B. pertussis/parapertussis        | 0                              | 5                           | 0                      |
| Enterovirus, CSF                  | 0                              | 4                           | 0                      |