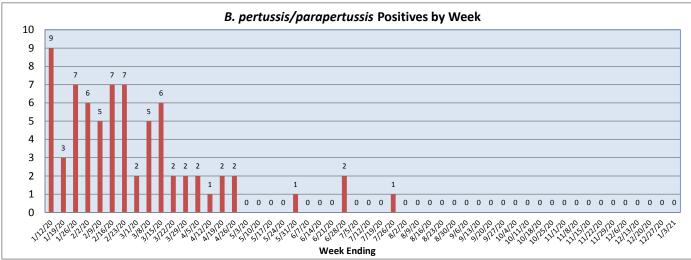

December 28, 2020 - January 3, 2021

| Pathogen                          | Positive Tests<br>Current Week | Total Tests<br>Current Week | Positive Tests<br>YTD* |
|-----------------------------------|--------------------------------|-----------------------------|------------------------|
| RSV                               | 0                              | 107                         | 0                      |
| Influenza A                       | 0                              | 140                         | 0                      |
| Influenza B                       | 0                              |                             | 2                      |
| Parainfluenza                     | 0                              | 67                          | 1                      |
| Adenovirus                        | 2                              |                             | 18                     |
| Human Rhinovirus/Enterovirus      | 21                             |                             | 194                    |
| Human Metapneumovirus             | 0                              |                             | 0                      |
| Coronavirus (other than COVID-19) | 1                              |                             | 6                      |
| Mycoplasma pneumoniae             | 0                              |                             | 1                      |
| Chlamydia pneumoniae              | 0                              |                             | 0                      |
| COVID-19 (SARS-CoV-2, PCR) **     | 777                            | 5213                        |                        |
| B. pertussis/parapertussis        | 0                              | 5                           | 0                      |
| Enterovirus, CSF                  | 0                              | 4                           | 0                      |