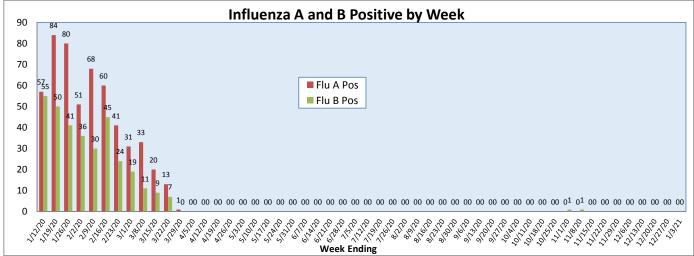

December 28, 2020 - January 3, 2021

| Pathogen                          | Positive Tests<br>Current Week | Total Tests<br>Current Week | Positive Tests<br>YTD* |
|-----------------------------------|--------------------------------|-----------------------------|------------------------|
| RSV                               | 0                              | 107                         | 0                      |
| Influenza A                       | 0                              | 140                         | 0                      |
| Influenza B                       | 0                              |                             | 2                      |
| Parainfluenza                     | 0                              | 67                          | 1                      |
| Adenovirus                        | 2                              |                             | 18                     |
| Human Rhinovirus/Enterovirus      | 21                             |                             | 194                    |
| Human Metapneumovirus             | 0                              |                             | 0                      |
| Coronavirus (other than COVID-19) | 1                              |                             | 6                      |
| Mycoplasma pneumoniae             | 0                              |                             | 1                      |
| Chlamydia pneumoniae              | 0                              |                             | 0                      |
| COVID-19 (SARS-CoV-2, PCR) **     | 777                            | 5213                        |                        |
| B. pertussis/parapertussis        | 0                              | 5                           | 0                      |
| Enterovirus, CSF                  | 0                              | 4                           | 0                      |