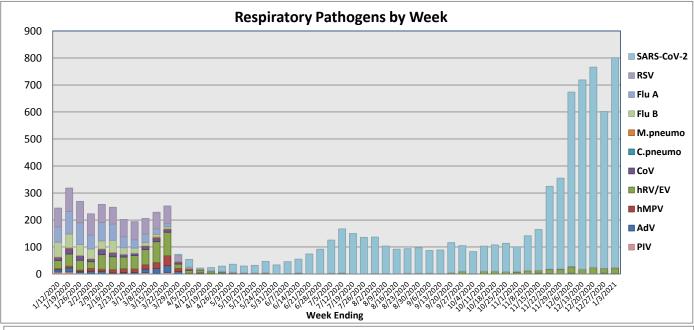

December 28, 2020 - January 3, 2021

| Pathogen                          | Positive Tests<br>Current Week | Total Tests<br>Current Week | Positive Tests<br>YTD* |
|-----------------------------------|--------------------------------|-----------------------------|------------------------|
| RSV                               | 0                              | 107                         | 0                      |
| Influenza A                       | 0                              | 140                         | 0                      |
| Influenza B                       | 0                              |                             | 2                      |
| Parainfluenza                     | 0                              | 67                          | 1                      |
| Adenovirus                        | 2                              |                             | 18                     |
| Human Rhinovirus/Enterovirus      | 21                             |                             | 194                    |
| Human Metapneumovirus             | 0                              |                             | 0                      |
| Coronavirus (other than COVID-19) | 1                              |                             | 6                      |
| Mycoplasma pneumoniae             | 0                              |                             | 1                      |
| Chlamydia pneumoniae              | 0                              |                             | 0                      |
| COVID-19 (SARS-CoV-2, PCR) **     | 777                            | 5213                        |                        |
| B. pertussis/parapertussis        | 0                              | 5                           | 0                      |
| Enterovirus, CSF                  | 0                              | 4                           | 0                      |