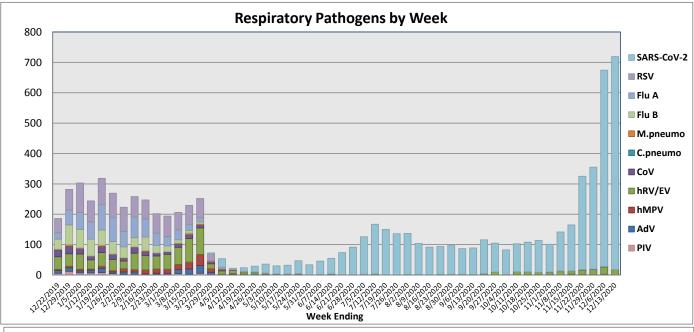

December 7 - December 13, 2020

| Pathogen                          | Positive Tests<br>Current Week | Total Tests<br>Current Week | Positive Tests<br>YTD* |
|-----------------------------------|--------------------------------|-----------------------------|------------------------|
| RSV                               | 0                              | 103                         | 0                      |
| Influenza A                       | 0                              | 123                         | 0                      |
| Influenza B                       | 0                              |                             | 2                      |
| Parainfluenza                     | 0                              | 65                          | 1                      |
| Adenovirus                        | 0                              |                             | 12                     |
| Human Rhinovirus/Enterovirus      | 18                             |                             | 132                    |
| Human Metapneumovirus             | 0                              |                             | 0                      |
| Coronavirus (other than COVID-19) | 0                              |                             | 4                      |
| Mycoplasma pneumoniae             | 0                              |                             | 1                      |
| Chlamydia pneumoniae              | 0                              |                             | 0                      |
| COVID-19 (SARS-CoV-2, PCR) **     | 701                            | 7524                        |                        |
| B. pertussis/parapertussis        | 0                              | 4                           | 0                      |
| Enterovirus, CSF                  | 0                              | 4                           | 0                      |