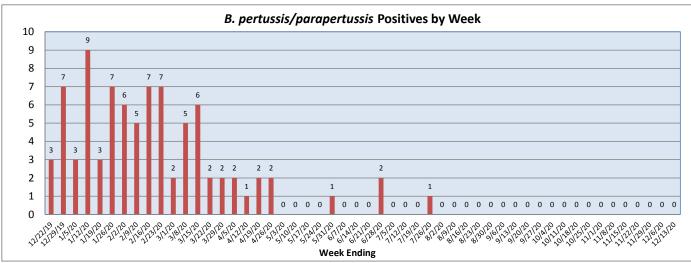

December 7 - December 13, 2020

| Pathogen                          | Positive Tests<br>Current Week | Total Tests<br>Current Week | Positive Tests<br>YTD* |
|-----------------------------------|--------------------------------|-----------------------------|------------------------|
| RSV                               | 0                              | 103                         | 0                      |
| Influenza A                       | 0                              | 123                         | 0                      |
| Influenza B                       | 0                              |                             | 2                      |
| Parainfluenza                     | 0                              | 65                          | 1                      |
| Adenovirus                        | 0                              |                             | 12                     |
| Human Rhinovirus/Enterovirus      | 18                             |                             | 132                    |
| Human Metapneumovirus             | 0                              |                             | 0                      |
| Coronavirus (other than COVID-19) | 0                              |                             | 4                      |
| Mycoplasma pneumoniae             | 0                              |                             | 1                      |
| Chlamydia pneumoniae              | 0                              |                             | 0                      |
| COVID-19 (SARS-CoV-2, PCR) **     | 701                            | 7524                        |                        |
| B. pertussis/parapertussis        | 0                              | 4                           | 0                      |
| Enterovirus, CSF                  | 0                              | 4                           | 0                      |