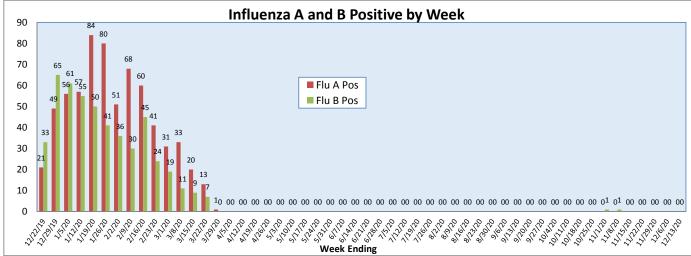

December 7 - December 13, 2020

| Pathogen                          | Positive Tests<br>Current Week | Total Tests<br>Current Week | Positive Tests<br>YTD* |
|-----------------------------------|--------------------------------|-----------------------------|------------------------|
| RSV                               | 0                              | 103                         | 0                      |
| Influenza A                       | 0                              | 123                         | 0                      |
| Influenza B                       | 0                              |                             | 2                      |
| Parainfluenza                     | 0                              | 65                          | 1                      |
| Adenovirus                        | 0                              |                             | 12                     |
| Human Rhinovirus/Enterovirus      | 18                             |                             | 132                    |
| Human Metapneumovirus             | 0                              |                             | 0                      |
| Coronavirus (other than COVID-19) | 0                              |                             | 4                      |
| Mycoplasma pneumoniae             | 0                              |                             | 1                      |
| Chlamydia pneumoniae              | 0                              |                             | 0                      |
| COVID-19 (SARS-CoV-2, PCR) **     | 701                            | 7524                        |                        |
| B. pertussis/parapertussis        | 0                              | 4                           | 0                      |
| Enterovirus, CSF                  | 0                              | 4                           | 0                      |