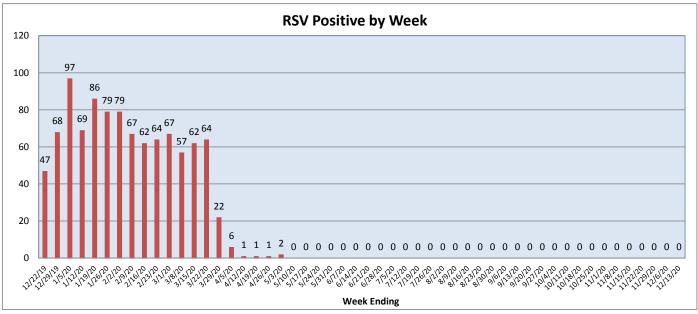

December 7 - December 13, 2020

| Pathogen                          | Positive Tests<br>Current Week | Total Tests<br>Current Week | Positive Tests<br>YTD* |
|-----------------------------------|--------------------------------|-----------------------------|------------------------|
| RSV                               | 0                              | 103                         | 0                      |
| Influenza A                       | 0                              | 123                         | 0                      |
| Influenza B                       | 0                              |                             | 2                      |
| Parainfluenza                     | 0                              | 65                          | 1                      |
| Adenovirus                        | 0                              |                             | 12                     |
| Human Rhinovirus/Enterovirus      | 18                             |                             | 132                    |
| Human Metapneumovirus             | 0                              |                             | 0                      |
| Coronavirus (other than COVID-19) | 0                              |                             | 4                      |
| Mycoplasma pneumoniae             | 0                              |                             | 1                      |
| Chlamydia pneumoniae              | 0                              |                             | 0                      |
| COVID-19 (SARS-CoV-2, PCR) **     | 701                            | 7524                        |                        |
| B. pertussis/parapertussis        | 0                              | 4                           | 0                      |
| Enterovirus, CSF                  | 0                              | 4                           | 0                      |