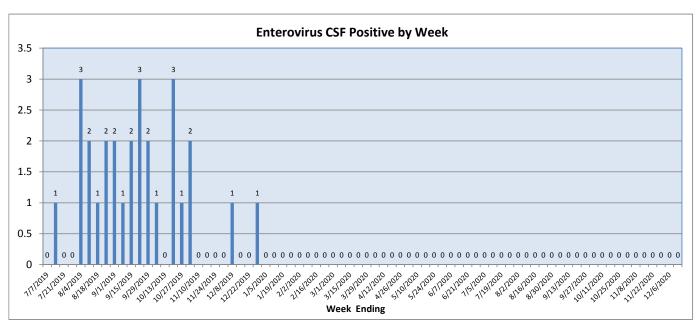

December 7 - December 13, 2020

| Pathogen                          | Positive Tests<br>Current Week | Total Tests<br>Current Week | Positive Tests<br>YTD* |
|-----------------------------------|--------------------------------|-----------------------------|------------------------|
| RSV                               | 0                              | 103                         | 0                      |
| Influenza A                       | 0                              | 123                         | 0                      |
| Influenza B                       | 0                              |                             | 2                      |
| Parainfluenza                     | 0                              | 65                          | 1                      |
| Adenovirus                        | 0                              |                             | 12                     |
| Human Rhinovirus/Enterovirus      | 18                             |                             | 132                    |
| Human Metapneumovirus             | 0                              |                             | 0                      |
| Coronavirus (other than COVID-19) | 0                              |                             | 4                      |
| Mycoplasma pneumoniae             | 0                              |                             | 1                      |
| Chlamydia pneumoniae              | 0                              |                             | 0                      |
| COVID-19 (SARS-CoV-2, PCR) **     | 701                            | 7524                        |                        |
| B. pertussis/parapertussis        | 0                              | 4                           | 0                      |
| Enterovirus, CSF                  | 0                              | 4                           | 0                      |