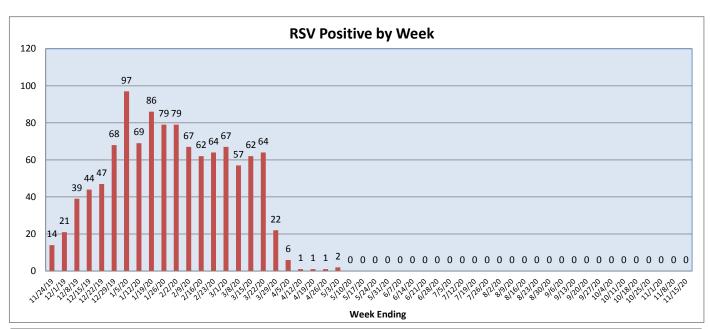

## November 9 - November 15, 2020

| Pathogen                          | Positive Tests<br>Current Week | Total Tests<br>Current Week | Positive Tests<br>YTD* |
|-----------------------------------|--------------------------------|-----------------------------|------------------------|
| RSV                               | 0                              | 89                          | 1151                   |
| Influenza A                       | 0                              | 90                          | 700                    |
| Influenza B                       | 0                              |                             | 547                    |
| Parainfluenza                     | 0                              | 49                          | 243                    |
| Adenovirus                        | 3                              |                             | 233                    |
| Human Rhinovirus/Enterovirus      | 11                             |                             | 1172                   |
| Human Metapneumovirus             | 0                              |                             | 196                    |
| Coronavirus (other than COVID-19) | 0                              |                             | 285                    |
| Mycoplasma pneumoniae             | 0                              |                             | 97                     |
| Chlamydia pneumoniae              | 0                              |                             | 7                      |
| COVID-19 (SARS-CoV-2, PCR) **     | 151                            | 4937                        |                        |
| B. pertussis/parapertussis        | 0                              | 8                           | 133                    |
| Enterovirus, CSF                  | 0                              | 8                           | 8                      |
| *From October 13, 2019            |                                | •                           | •                      |