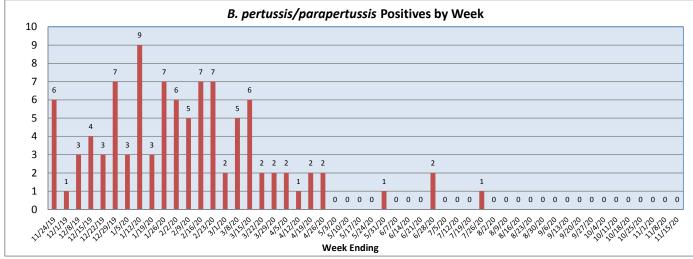

## November 9 - November 15, 2020

| Pathogen                          | Positive Tests<br>Current Week | Total Tests<br>Current Week | Positive Tests<br>YTD* |
|-----------------------------------|--------------------------------|-----------------------------|------------------------|
| RSV                               | 0                              | 89                          | 1151                   |
| Influenza A                       | 0                              | 90                          | 700                    |
| Influenza B                       | 0                              |                             | 547                    |
| Parainfluenza                     | 0                              | 49                          | 243                    |
| Adenovirus                        | 3                              |                             | 233                    |
| Human Rhinovirus/Enterovirus      | 11                             |                             | 1172                   |
| Human Metapneumovirus             | 0                              |                             | 196                    |
| Coronavirus (other than COVID-19) | 0                              |                             | 285                    |
| Mycoplasma pneumoniae             | 0                              |                             | 97                     |
| Chlamydia pneumoniae              | 0                              |                             | 7                      |
| COVID-19 (SARS-CoV-2, PCR) **     | 151                            | 4937                        |                        |
| B. pertussis/parapertussis        | 0                              | 8                           | 133                    |
| Enterovirus, CSF                  | 0                              | 8                           | 8                      |
| *From October 13, 2019            |                                | •                           | •                      |