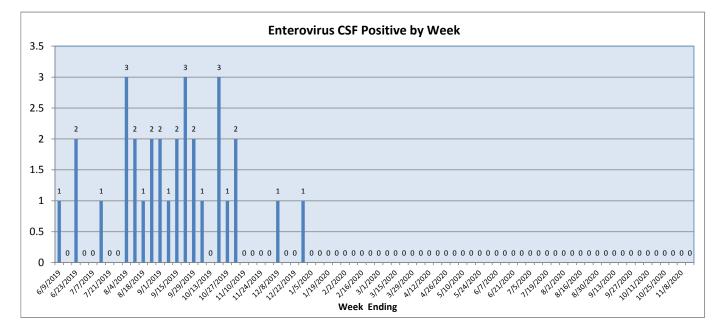

## November 9 - November 15, 2020

| Pathogen                          | Positive Tests<br>Current Week | Total Tests<br>Current Week | Positive Tests<br>YTD* |
|-----------------------------------|--------------------------------|-----------------------------|------------------------|
| RSV                               | 0                              | 89                          | 1151                   |
| Influenza A                       | 0                              | 90                          | 700                    |
| Influenza B                       | 0                              |                             | 547                    |
| Parainfluenza                     | 0                              | 49                          | 243                    |
| Adenovirus                        | 3                              |                             | 233                    |
| Human Rhinovirus/Enterovirus      | 11                             |                             | 1172                   |
| Human Metapneumovirus             | 0                              |                             | 196                    |
| Coronavirus (other than COVID-19) | 0                              |                             | 285                    |
| Mycoplasma pneumoniae             | 0                              |                             | 97                     |
| Chlamydia pneumoniae              | 0                              |                             | 7                      |
| COVID-19 (SARS-CoV-2, PCR) **     | 151                            | 4937                        |                        |
| B. pertussis/parapertussis        | 0                              | 8                           | 133                    |
| Enterovirus, CSF                  | 0                              | 8                           | 8                      |
| *From October 13, 2019            |                                | •                           | •                      |