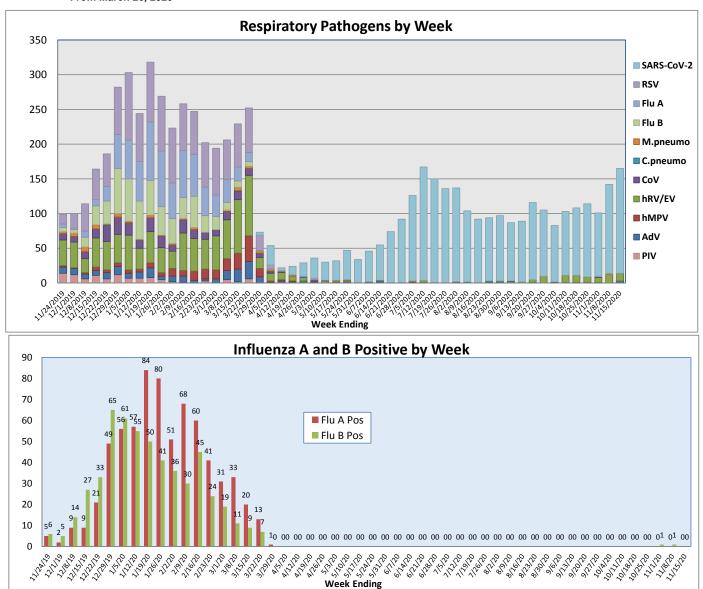

## November 9 - November 15, 2020

| Pathogen                          | Positive Tests<br>Current Week | Total Tests<br>Current Week | Positive Tests<br>YTD* |
|-----------------------------------|--------------------------------|-----------------------------|------------------------|
| RSV                               | 0                              | 89                          | 1151                   |
| Influenza A                       | 0                              | 90                          | 700                    |
| Influenza B                       | 0                              |                             | 547                    |
| Parainfluenza                     | 0                              | 49                          | 243                    |
| Adenovirus                        | 3                              |                             | 233                    |
| Human Rhinovirus/Enterovirus      | 11                             |                             | 1172                   |
| Human Metapneumovirus             | 0                              |                             | 196                    |
| Coronavirus (other than COVID-19) | 0                              |                             | 285                    |
| Mycoplasma pneumoniae             | 0                              |                             | 97                     |
| Chlamydia pneumoniae              | 0                              |                             | 7                      |
| COVID-19 (SARS-CoV-2, PCR) **     | 151                            | 4937                        |                        |
| B. pertussis/parapertussis        | 0                              | 8                           | 133                    |
| Enterovirus, CSF                  | 0                              | 8                           | 8                      |
| *From October 13, 2019            |                                | •                           | •                      |