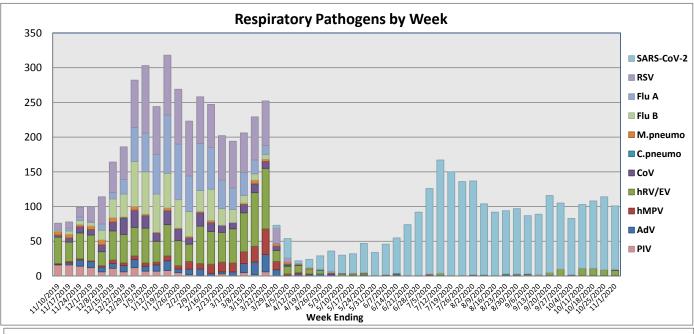

October 26 - November 1, 2020

| Pathogen                          | Positive Tests<br>Current Week | Total Tests<br>Current Week | Positive Tests<br>YTD* |
|-----------------------------------|--------------------------------|-----------------------------|------------------------|
| RSV                               | 0                              |                             | 1151                   |
| Influenza A                       | 0                              | 72                          | 700                    |
| Influenza B                       | 1                              |                             | 546                    |
| Parainfluenza                     | 0                              |                             | 242                    |
| Adenovirus                        | 1                              | 49                          | 230                    |
| Human Rhinovirus/Enterovirus      | 7                              |                             | 1149                   |
| Human Metapneumovirus             | 0                              |                             | 196                    |
| Coronavirus (other than COVID-19) | 1                              |                             | 285                    |
| Mycoplasma pneumoniae             | 0                              |                             | 96                     |
| Chlamydia pneumoniae              | 0                              |                             | 7                      |
| COVID-19 (SARS-CoV-2, PCR) **     | 91                             | 4626                        |                        |
| B. pertussis/parapertussis        | 0                              | 4                           | 133                    |
| Enterovirus, CSF                  | 0                              | 2                           | 8                      |