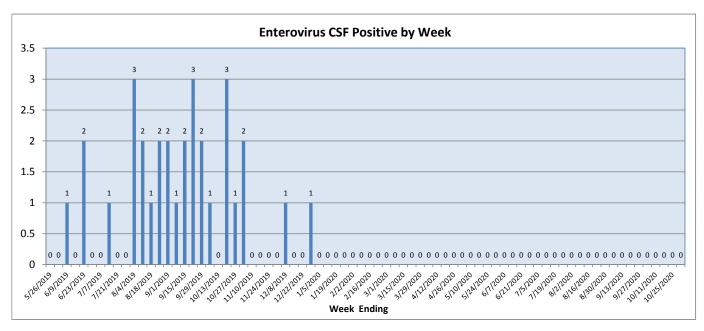

October 26 - November 1, 2020

| Pathogen                          | Positive Tests<br>Current Week | Total Tests<br>Current Week | Positive Tests<br>YTD* |
|-----------------------------------|--------------------------------|-----------------------------|------------------------|
| RSV                               | 0                              |                             | 1151                   |
| Influenza A                       | 0                              | 72                          | 700                    |
| Influenza B                       | 1                              |                             | 546                    |
| Parainfluenza                     | 0                              |                             | 242                    |
| Adenovirus                        | 1                              | 49                          | 230                    |
| Human Rhinovirus/Enterovirus      | 7                              |                             | 1149                   |
| Human Metapneumovirus             | 0                              |                             | 196                    |
| Coronavirus (other than COVID-19) | 1                              |                             | 285                    |
| Mycoplasma pneumoniae             | 0                              |                             | 96                     |
| Chlamydia pneumoniae              | 0                              |                             | 7                      |
| COVID-19 (SARS-CoV-2, PCR) **     | 91                             | 4626                        |                        |
| B. pertussis/parapertussis        | 0                              | 4                           | 133                    |
| Enterovirus, CSF                  | 0                              | 2                           | 8                      |