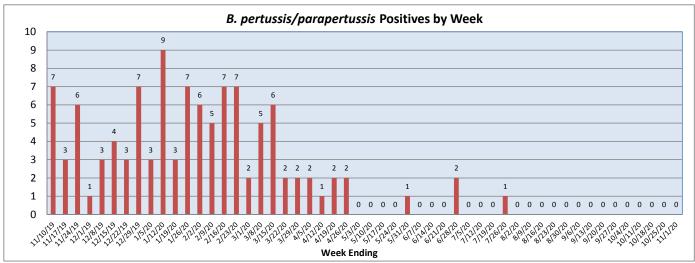

October 26 - November 1, 2020

| Pathogen                          | Positive Tests<br>Current Week | Total Tests<br>Current Week | Positive Tests<br>YTD* |
|-----------------------------------|--------------------------------|-----------------------------|------------------------|
| RSV                               | 0                              |                             | 1151                   |
| Influenza A                       | 0                              | 72                          | 700                    |
| Influenza B                       | 1                              |                             | 546                    |
| Parainfluenza                     | 0                              |                             | 242                    |
| Adenovirus                        | 1                              | 49                          | 230                    |
| Human Rhinovirus/Enterovirus      | 7                              |                             | 1149                   |
| Human Metapneumovirus             | 0                              |                             | 196                    |
| Coronavirus (other than COVID-19) | 1                              |                             | 285                    |
| Mycoplasma pneumoniae             | 0                              |                             | 96                     |
| Chlamydia pneumoniae              | 0                              |                             | 7                      |
| COVID-19 (SARS-CoV-2, PCR) **     | 91                             | 4626                        |                        |
| B. pertussis/parapertussis        | 0                              | 4                           | 133                    |
| Enterovirus, CSF                  | 0                              | 2                           | 8                      |