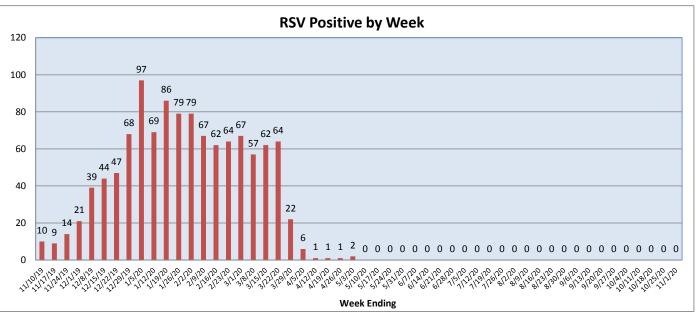

October 26 - November 1, 2020

| Pathogen                          | Positive Tests<br>Current Week | Total Tests<br>Current Week | Positive Tests<br>YTD* |
|-----------------------------------|--------------------------------|-----------------------------|------------------------|
| RSV                               | 0                              |                             | 1151                   |
| Influenza A                       | 0                              | 72                          | 700                    |
| Influenza B                       | 1                              |                             | 546                    |
| Parainfluenza                     | 0                              |                             | 242                    |
| Adenovirus                        | 1                              | 49                          | 230                    |
| Human Rhinovirus/Enterovirus      | 7                              |                             | 1149                   |
| Human Metapneumovirus             | 0                              |                             | 196                    |
| Coronavirus (other than COVID-19) | 1                              |                             | 285                    |
| Mycoplasma pneumoniae             | 0                              |                             | 96                     |
| Chlamydia pneumoniae              | 0                              |                             | 7                      |
| COVID-19 (SARS-CoV-2, PCR) **     | 91                             | 4626                        |                        |
| B. pertussis/parapertussis        | 0                              | 4                           | 133                    |
| Enterovirus, CSF                  | 0                              | 2                           | 8                      |