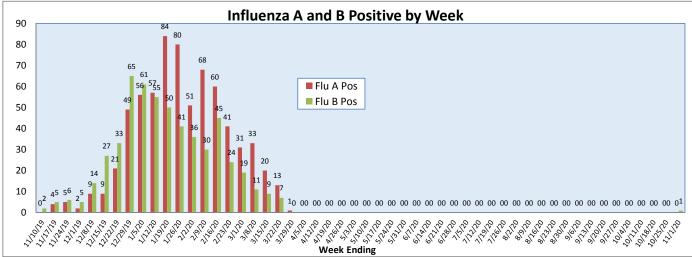

October 26 - November 1, 2020

| Pathogen                          | Positive Tests<br>Current Week | Total Tests<br>Current Week | Positive Tests<br>YTD* |
|-----------------------------------|--------------------------------|-----------------------------|------------------------|
| RSV                               | 0                              |                             | 1151                   |
| Influenza A                       | 0                              | 72                          | 700                    |
| Influenza B                       | 1                              |                             | 546                    |
| Parainfluenza                     | 0                              |                             | 242                    |
| Adenovirus                        | 1                              | 49                          | 230                    |
| Human Rhinovirus/Enterovirus      | 7                              |                             | 1149                   |
| Human Metapneumovirus             | 0                              |                             | 196                    |
| Coronavirus (other than COVID-19) | 1                              |                             | 285                    |
| Mycoplasma pneumoniae             | 0                              |                             | 96                     |
| Chlamydia pneumoniae              | 0                              |                             | 7                      |
| COVID-19 (SARS-CoV-2, PCR) **     | 91                             | 4626                        |                        |
| B. pertussis/parapertussis        | 0                              | 4                           | 133                    |
| Enterovirus, CSF                  | 0                              | 2                           | 8                      |