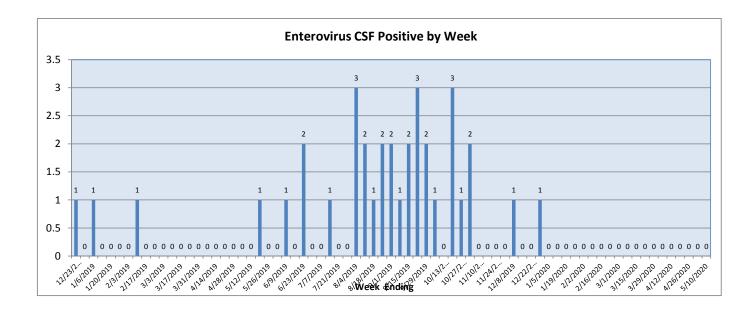

| 90**                                                                           |
| 0                              | 13                                                        | 129                                                                            |
| 0                              | 3                                                         | 8                                                                              |
|                                | 0<br>0<br>0<br>0<br>0<br>3<br>0<br>1<br>0<br>0<br>26<br>0 | 0 68   0 68   0 0   0 55   1 55   1 0   0 68   0 68   0 55   1 0   0 68   0 13 |

\*\*From April 6, 2020

s?

May 4-10, 2020



101201

## Rady Children's Hospital Laboratory Pathogens Report







## Rady Children's Hospital Laboratory Pathogens Report