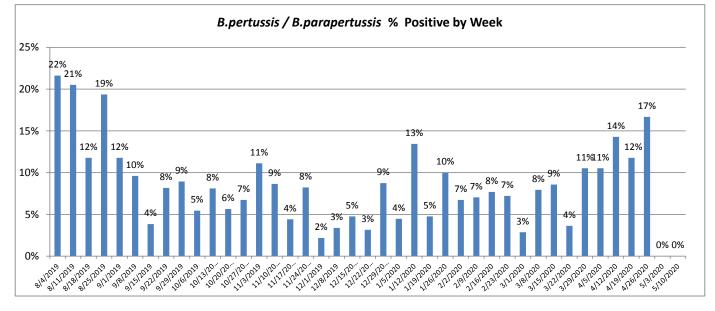

| Positive Tests<br>Current Week | Total Tests<br>Current Week                               | Positive Tests<br>YTD*                                                         |
|--------------------------------|-----------------------------------------------------------|--------------------------------------------------------------------------------|
| 0                              | 68                                                        | 1151                                                                           |
| 0                              |                                                           | 700                                                                            |
| 0                              |                                                           | 545                                                                            |
| 0                              | 55                                                        | 242                                                                            |
| 0                              |                                                           | 216                                                                            |
| 3                              |                                                           | 1073                                                                           |
| 0                              |                                                           | 196                                                                            |
| 1                              |                                                           | 277                                                                            |
| 0                              |                                                           | 93                                                                             |
| 0                              |                                                           | 5                                                                              |
| 26                             | 873                                                       | 90**                                                                           |
| 0                              | 13                                                        | 129                                                                            |
| 0                              | 3                                                         | 8                                                                              |
|                                | 0<br>0<br>0<br>0<br>0<br>3<br>0<br>1<br>0<br>0<br>26<br>0 | 0 68   0 68   0 0   0 55   1 55   1 0   0 68   0 68   0 55   1 0   0 68   0 13 |