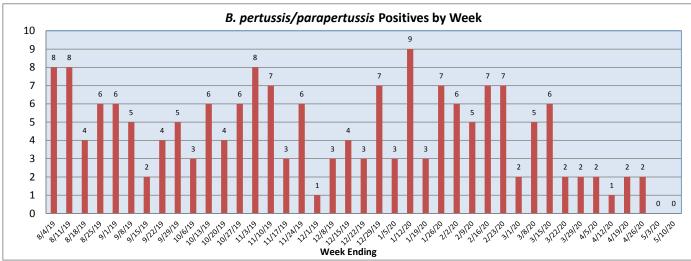

| Positive Tests<br>Current Week | Total Tests<br>Current Week                               | Positive Tests<br>YTD*                                                         |
|--------------------------------|-----------------------------------------------------------|--------------------------------------------------------------------------------|
| 0                              | 68                                                        | 1151                                                                           |
| 0                              |                                                           | 700                                                                            |
| 0                              |                                                           | 545                                                                            |
| 0                              | 55                                                        | 242                                                                            |
| 0                              |                                                           | 216                                                                            |
| 3                              |                                                           | 1073                                                                           |
| 0                              |                                                           | 196                                                                            |
| 1                              |                                                           | 277                                                                            |
| 0                              |                                                           | 93                                                                             |
| 0                              |                                                           | 5                                                                              |
| 26                             | 873                                                       | 90**                                                                           |
| 0                              | 13                                                        | 129                                                                            |
| 0                              | 3                                                         | 8                                                                              |
|                                | 0<br>0<br>0<br>0<br>0<br>3<br>0<br>1<br>0<br>0<br>26<br>0 | 0 68   0 68   0 0   0 55   1 55   1 0   0 68   0 68   0 55   1 0   0 68   0 13 |