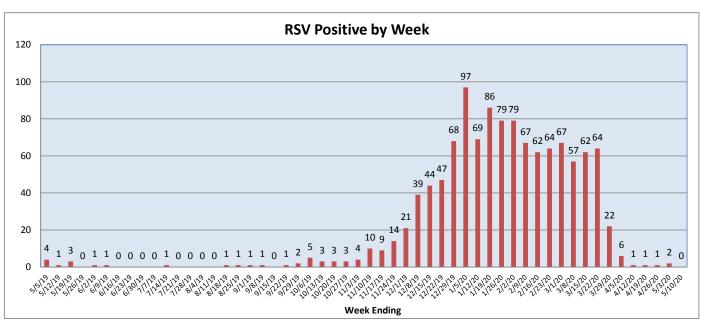

| Positive Tests<br>Current Week | Total Tests<br>Current Week                               | Positive Tests<br>YTD*                                                         |
|--------------------------------|-----------------------------------------------------------|--------------------------------------------------------------------------------|
| 0                              | 68                                                        | 1151                                                                           |
| 0                              |                                                           | 700                                                                            |
| 0                              |                                                           | 545                                                                            |
| 0                              | 55                                                        | 242                                                                            |
| 0                              |                                                           | 216                                                                            |
| 3                              |                                                           | 1073                                                                           |
| 0                              |                                                           | 196                                                                            |
| 1                              |                                                           | 277                                                                            |
| 0                              |                                                           | 93                                                                             |
| 0                              |                                                           | 5                                                                              |
| 26                             | 873                                                       | 90**                                                                           |
| 0                              | 13                                                        | 129                                                                            |
| 0                              | 3                                                         | 8                                                                              |
|                                | 0<br>0<br>0<br>0<br>0<br>3<br>0<br>1<br>0<br>0<br>26<br>0 | 0 68   0 68   0 0   0 55   1 55   1 0   0 68   0 68   0 55   1 0   0 68   0 13 |