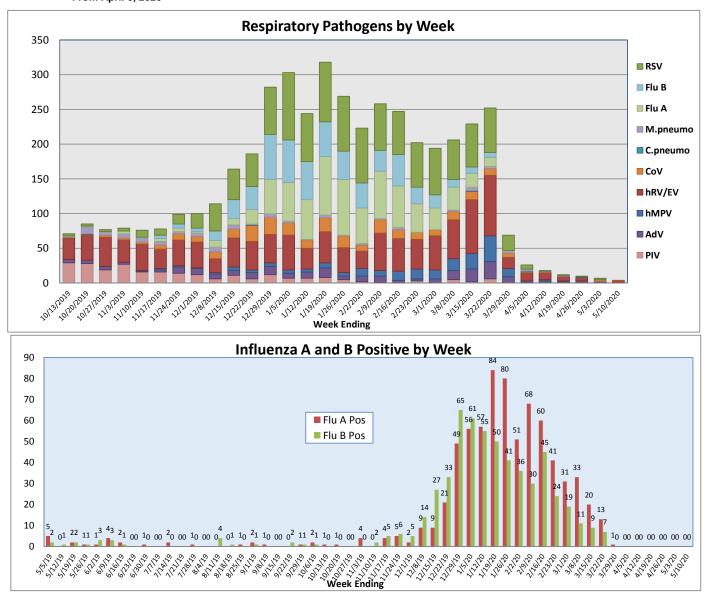

| Positive Tests<br>Current Week | Total Tests<br>Current Week                               | Positive Tests<br>YTD*                                                         |
|--------------------------------|-----------------------------------------------------------|--------------------------------------------------------------------------------|
| 0                              | 68                                                        | 1151                                                                           |
| 0                              |                                                           | 700                                                                            |
| 0                              |                                                           | 545                                                                            |
| 0                              | 55                                                        | 242                                                                            |
| 0                              |                                                           | 216                                                                            |
| 3                              |                                                           | 1073                                                                           |
| 0                              |                                                           | 196                                                                            |
| 1                              |                                                           | 277                                                                            |
| 0                              |                                                           | 93                                                                             |
| 0                              |                                                           | 5                                                                              |
| 26                             | 873                                                       | 90**                                                                           |
| 0                              | 13                                                        | 129                                                                            |
| 0                              | 3                                                         | 8                                                                              |
|                                | 0<br>0<br>0<br>0<br>0<br>3<br>0<br>1<br>0<br>0<br>26<br>0 | 0 68   0 68   0 0   0 55   1 55   1 0   0 68   0 68   0 55   1 0   0 68   0 13 |