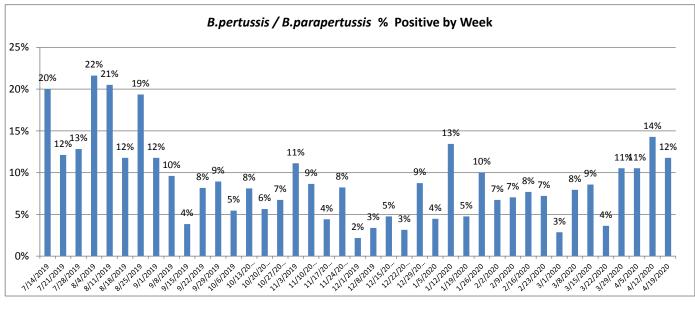

April 13-19, 2020

| Pathogen                          | Positive Tests<br>Current Week | Total Tests<br>Current Week | Positive Tests<br>YTD* |
|-----------------------------------|--------------------------------|-----------------------------|------------------------|
| RSV                               | 1                              |                             | 1148                   |
| Influenza A                       | 0                              | 79                          | 700                    |
| Influenza B                       | 0                              |                             | 545                    |
| Parainfluenza                     | 0                              |                             | 242                    |
| Adenovirus                        | 2                              |                             | 211                    |
| Human Rhinovirus/Enterovirus      | 7                              |                             | 1068                   |
| Human Metapneumovirus             | 1                              | 59                          | 196                    |
| Coronavirus (other than COVID-19) | 0                              |                             | 274                    |
| Mycoplasma pneumoniae             | 1                              |                             | 92                     |
| Chlamydia pneumoniae              | 0                              |                             | 4                      |
| COVID-19 (SARS-CoV-2, PCR)        | 12                             | 514                         | 12**                   |
| B. pertussis/parapertussis        | 2                              |                             | 127                    |
| Enterovirus, CSF                  | 0                              | 0                           | 8                      |