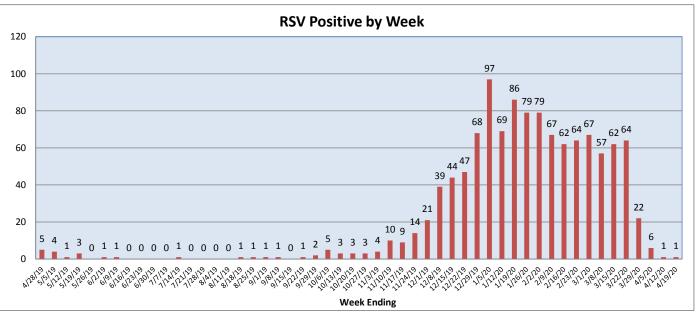

April 13-19, 2020

| Pathogen                          | Positive Tests<br>Current Week | Total Tests<br>Current Week | Positive Tests<br>YTD* |
|-----------------------------------|--------------------------------|-----------------------------|------------------------|
| RSV                               | 1                              |                             | 1148                   |
| Influenza A                       | 0                              | 79                          | 700                    |
| Influenza B                       | 0                              |                             | 545                    |
| Parainfluenza                     | 0                              |                             | 242                    |
| Adenovirus                        | 2                              |                             | 211                    |
| Human Rhinovirus/Enterovirus      | 7                              |                             | 1068                   |
| Human Metapneumovirus             | 1                              | 59                          | 196                    |
| Coronavirus (other than COVID-19) | 0                              |                             | 274                    |
| Mycoplasma pneumoniae             | 1                              |                             | 92                     |
| Chlamydia pneumoniae              | 0                              |                             | 4                      |
| COVID-19 (SARS-CoV-2, PCR)        | 12                             | 514                         | 12**                   |
| B. pertussis/parapertussis        | 2                              |                             | 127                    |
| Enterovirus, CSF                  | 0                              | 0                           | 8                      |