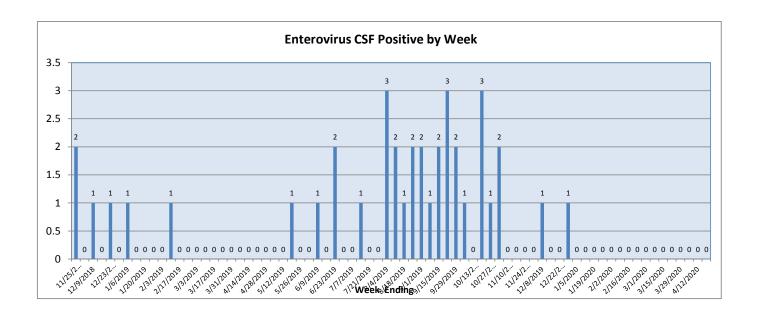

April 13-19, 2020

| Pathogen                          | Positive Tests<br>Current Week | Total Tests<br>Current Week | Positive Tests<br>YTD* |
|-----------------------------------|--------------------------------|-----------------------------|------------------------|
| RSV                               | 1                              |                             | 1148                   |
| Influenza A                       | 0                              | 79                          | 700                    |
| Influenza B                       | 0                              |                             | 545                    |
| Parainfluenza                     | 0                              |                             | 242                    |
| Adenovirus                        | 2                              |                             | 211                    |
| Human Rhinovirus/Enterovirus      | 7                              |                             | 1068                   |
| Human Metapneumovirus             | 1                              | 59                          | 196                    |
| Coronavirus (other than COVID-19) | 0                              |                             | 274                    |
| Mycoplasma pneumoniae             | 1                              |                             | 92                     |
| Chlamydia pneumoniae              | 0                              |                             | 4                      |
| COVID-19 (SARS-CoV-2, PCR)        | 12                             | 514                         | 12**                   |
| B. pertussis/parapertussis        | 2                              |                             | 127                    |
| Enterovirus, CSF                  | 0                              | 0                           | 8                      |