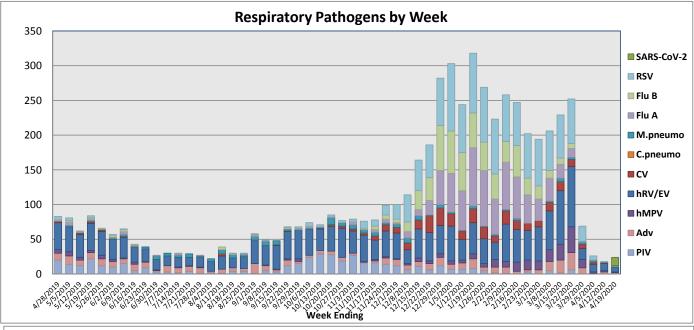

## Rady Children's Hospital Laboratory Pathogens Report

This report is a listing of selected pathogens detected at Rady Children's Hospital Laboratory. The report includes data from locally-collected adult and pediatric specimens.