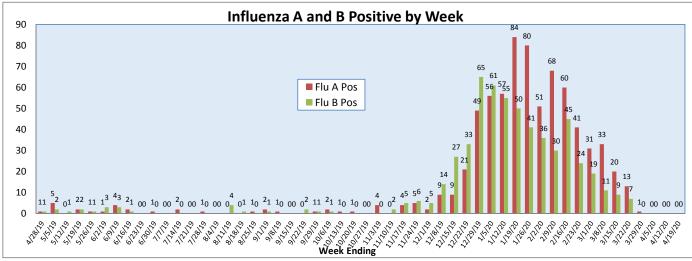

April 13-19, 2020

| Pathogen                          | Positive Tests<br>Current Week | Total Tests<br>Current Week | Positive Tests<br>YTD* |
|-----------------------------------|--------------------------------|-----------------------------|------------------------|
| RSV                               | 1                              |                             | 1148                   |
| Influenza A                       | 0                              | 79                          | 700                    |
| Influenza B                       | 0                              |                             | 545                    |
| Parainfluenza                     | 0                              |                             | 242                    |
| Adenovirus                        | 2                              |                             | 211                    |
| Human Rhinovirus/Enterovirus      | 7                              |                             | 1068                   |
| Human Metapneumovirus             | 1                              | 59                          | 196                    |
| Coronavirus (other than COVID-19) | 0                              |                             | 274                    |
| Mycoplasma pneumoniae             | 1                              |                             | 92                     |
| Chlamydia pneumoniae              | 0                              |                             | 4                      |
| COVID-19 (SARS-CoV-2, PCR)        | 12                             | 514                         | 12**                   |
| B. pertussis/parapertussis        | 2                              |                             | 127                    |
| Enterovirus, CSF                  | 0                              | 0                           | 8                      |