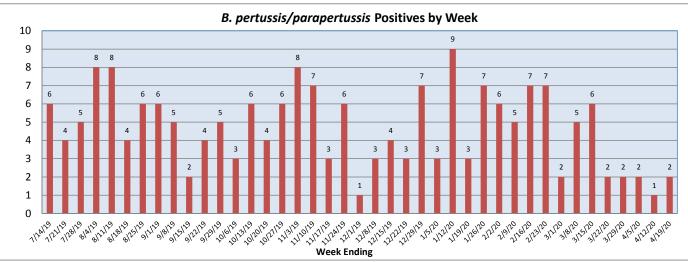

April 13-19, 2020

| Pathogen                          | Positive Tests<br>Current Week | Total Tests<br>Current Week | Positive Tests<br>YTD* |
|-----------------------------------|--------------------------------|-----------------------------|------------------------|
| RSV                               | 1                              |                             | 1148                   |
| Influenza A                       | 0                              | 79                          | 700                    |
| Influenza B                       | 0                              |                             | 545                    |
| Parainfluenza                     | 0                              |                             | 242                    |
| Adenovirus                        | 2                              |                             | 211                    |
| Human Rhinovirus/Enterovirus      | 7                              |                             | 1068                   |
| Human Metapneumovirus             | 1                              | 59                          | 196                    |
| Coronavirus (other than COVID-19) | 0                              |                             | 274                    |
| Mycoplasma pneumoniae             | 1                              |                             | 92                     |
| Chlamydia pneumoniae              | 0                              |                             | 4                      |
| COVID-19 (SARS-CoV-2, PCR)        | 12                             | 514                         | 12**                   |
| B. pertussis/parapertussis        | 2                              |                             | 127                    |
| Enterovirus, CSF                  | 0                              | 0                           | 8                      |