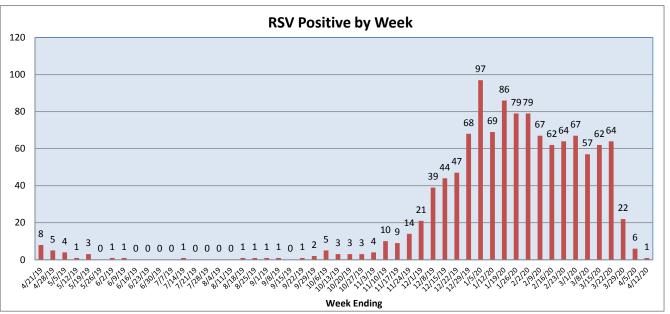

April 6-12, 2020

| Pathogen                     | Positive Tests<br>Current Week | Total Tests<br>Current Week | Positive Tests<br>YTD* |
|------------------------------|--------------------------------|-----------------------------|------------------------|
| RSV                          | 1                              | 79                          | 1146                   |
| Influenza A                  | 0                              |                             | 700                    |
| Influenza B                  | 0                              |                             | 545                    |
| Parainfluenza                | 0                              | 57                          | 242                    |
| Adenovirus                   | 3                              |                             | 206                    |
| Human Rhinovirus/Enterovirus | 10                             |                             | 1051                   |
| Human Metapneumovirus        | 2                              |                             | 193                    |
| Coronavirus**                | 1                              |                             | 274                    |
| Mycoplasma pneumoniae        | 1                              |                             | 90                     |
| Chlamydia pneumoniae         | 0                              |                             | 4                      |
| B. pertussis/parapertussis   | 1                              | 7                           | 124                    |
| Enterovirus, CSF             | 0                              | 0                           | 8                      |