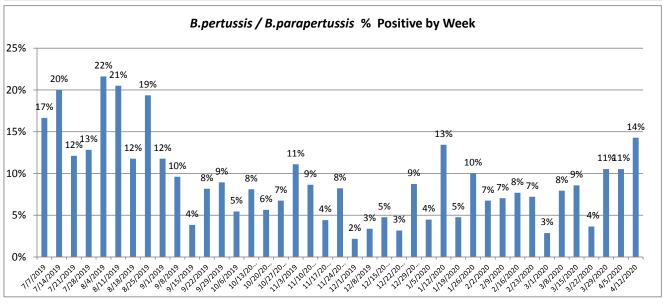

April 6-12, 2020

| Pathogen                     | Positive Tests<br>Current Week | Total Tests<br>Current Week | Positive Tests<br>YTD* |
|------------------------------|--------------------------------|-----------------------------|------------------------|
| RSV                          | 1                              | 79                          | 1146                   |
| Influenza A                  | 0                              |                             | 700                    |
| Influenza B                  | 0                              |                             | 545                    |
| Parainfluenza                | 0                              | 57                          | 242                    |
| Adenovirus                   | 3                              |                             | 206                    |
| Human Rhinovirus/Enterovirus | 10                             |                             | 1051                   |
| Human Metapneumovirus        | 2                              |                             | 193                    |
| Coronavirus**                | 1                              |                             | 274                    |
| Mycoplasma pneumoniae        | 1                              |                             | 90                     |
| Chlamydia pneumoniae         | 0                              |                             | 4                      |
| B. pertussis/parapertussis   | 1                              | 7                           | 124                    |
| Enterovirus, CSF             | 0                              | 0                           | 8                      |