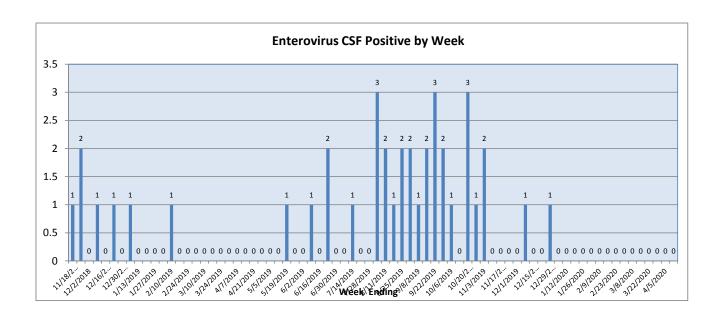

April 6-12, 2020

| Pathogen                     | Positive Tests<br>Current Week | Total Tests<br>Current Week | Positive Tests<br>YTD* |
|------------------------------|--------------------------------|-----------------------------|------------------------|
| RSV                          | 1                              | 79                          | 1146                   |
| Influenza A                  | 0                              |                             | 700                    |
| Influenza B                  | 0                              |                             | 545                    |
| Parainfluenza                | 0                              | 57                          | 242                    |
| Adenovirus                   | 3                              |                             | 206                    |
| Human Rhinovirus/Enterovirus | 10                             |                             | 1051                   |
| Human Metapneumovirus        | 2                              |                             | 193                    |
| Coronavirus**                | 1                              |                             | 274                    |
| Mycoplasma pneumoniae        | 1                              |                             | 90                     |
| Chlamydia pneumoniae         | 0                              |                             | 4                      |
| B. pertussis/parapertussis   | 1                              | 7                           | 124                    |
| Enterovirus, CSF             | 0                              | 0                           | 8                      |