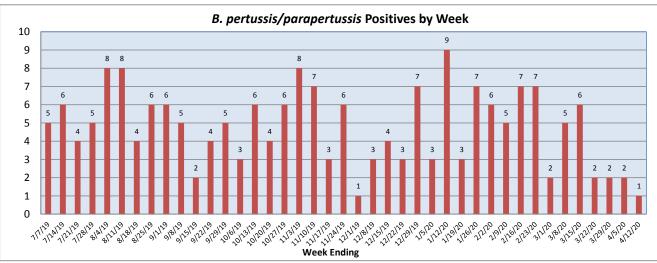

April 6-12, 2020

| Pathogen                     | Positive Tests<br>Current Week | Total Tests<br>Current Week | Positive Tests<br>YTD* |
|------------------------------|--------------------------------|-----------------------------|------------------------|
| RSV                          | 1                              | 79                          | 1146                   |
| Influenza A                  | 0                              |                             | 700                    |
| Influenza B                  | 0                              |                             | 545                    |
| Parainfluenza                | 0                              | 57                          | 242                    |
| Adenovirus                   | 3                              |                             | 206                    |
| Human Rhinovirus/Enterovirus | 10                             |                             | 1051                   |
| Human Metapneumovirus        | 2                              |                             | 193                    |
| Coronavirus**                | 1                              |                             | 274                    |
| Mycoplasma pneumoniae        | 1                              |                             | 90                     |
| Chlamydia pneumoniae         | 0                              |                             | 4                      |
| B. pertussis/parapertussis   | 1                              | 7                           | 124                    |
| Enterovirus, CSF             | 0                              | 0                           | 8                      |