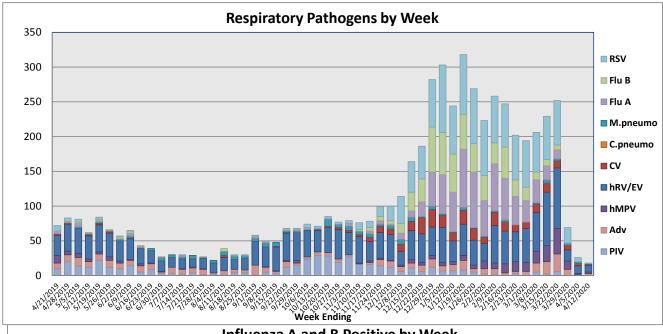

April 6-12, 2020

| Pathogen                     | Positive Tests<br>Current Week | Total Tests<br>Current Week | Positive Tests<br>YTD* |
|------------------------------|--------------------------------|-----------------------------|------------------------|
| RSV                          | 1                              | 79                          | 1146                   |
| Influenza A                  | 0                              |                             | 700                    |
| Influenza B                  | 0                              |                             | 545                    |
| Parainfluenza                | 0                              | 57                          | 242                    |
| Adenovirus                   | 3                              |                             | 206                    |
| Human Rhinovirus/Enterovirus | 10                             |                             | 1051                   |
| Human Metapneumovirus        | 2                              |                             | 193                    |
| Coronavirus**                | 1                              |                             | 274                    |
| Mycoplasma pneumoniae        | 1                              |                             | 90                     |
| Chlamydia pneumoniae         | 0                              |                             | 4                      |
| B. pertussis/parapertussis   | 1                              | 7                           | 124                    |
| Enterovirus, CSF             | 0                              | 0                           | 8                      |