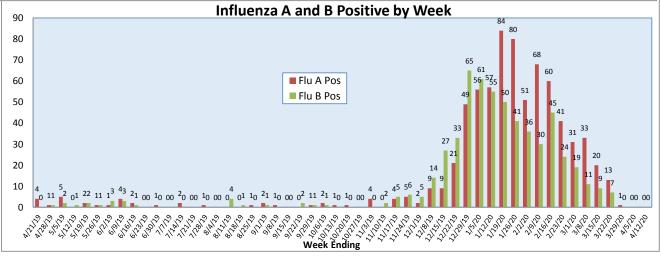

April 6-12, 2020

| Pathogen                     | Positive Tests<br>Current Week | Total Tests<br>Current Week | Positive Tests<br>YTD* |
|------------------------------|--------------------------------|-----------------------------|------------------------|
| RSV                          | 1                              | 79                          | 1146                   |
| Influenza A                  | 0                              |                             | 700                    |
| Influenza B                  | 0                              |                             | 545                    |
| Parainfluenza                | 0                              | 57                          | 242                    |
| Adenovirus                   | 3                              |                             | 206                    |
| Human Rhinovirus/Enterovirus | 10                             |                             | 1051                   |
| Human Metapneumovirus        | 2                              |                             | 193                    |
| Coronavirus**                | 1                              |                             | 274                    |
| Mycoplasma pneumoniae        | 1                              |                             | 90                     |
| Chlamydia pneumoniae         | 0                              |                             | 4                      |
| B. pertussis/parapertussis   | 1                              | 7                           | 124                    |
| Enterovirus, CSF             | 0                              | 0                           | 8                      |