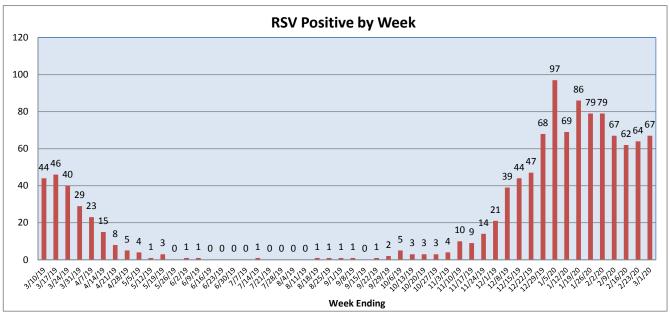

February 24 - March 1, 2020

| Pathogen                     | Positive Tests<br>Current Week | Total Tests<br>Current Week | Positive Tests<br>YTD* |
|------------------------------|--------------------------------|-----------------------------|------------------------|
| RSV                          | 67                             |                             | 935                    |
| Influenza A                  | 31                             | 386                         | 633                    |
| Influenza B                  | 19                             |                             | 518                    |
| Parainfluenza                | 0                              |                             | 229                    |
| Adenovirus                   | 6                              |                             | 140                    |
| Human Rhinovirus/Enterovirus | 49                             | 152                         | 804                    |
| Human Metapneumovirus        | 13                             |                             | 102                    |
| Coronavirus                  | 9                              |                             | 232                    |
| Mycoplasma pneumoniae        | 0                              |                             | 74                     |
| Chlamydia pneumoniae         | 0                              |                             | 2                      |
| B. pertussis/parapertussis   | 2                              | 70                          | 107                    |
| Enterovirus, CSF             | 0                              | 2                           | 8                      |