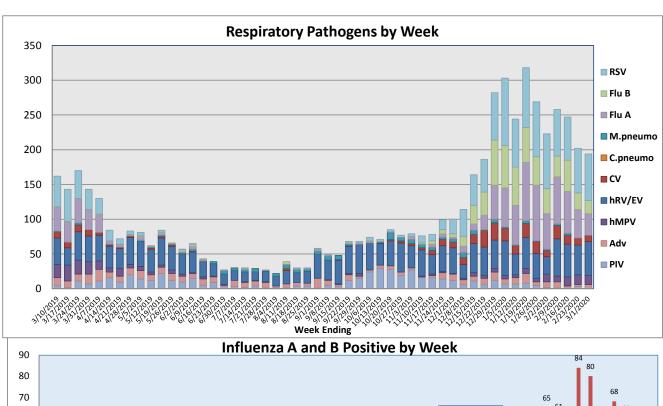

February 24 - March 1, 2020

| Pathogen                     | Positive Tests<br>Current Week | Total Tests<br>Current Week | Positive Tests<br>YTD* |
|------------------------------|--------------------------------|-----------------------------|------------------------|
| RSV                          | 67                             |                             | 935                    |
| Influenza A                  | 31                             | 386                         | 633                    |
| Influenza B                  | 19                             |                             | 518                    |
| Parainfluenza                | 0                              |                             | 229                    |
| Adenovirus                   | 6                              |                             | 140                    |
| Human Rhinovirus/Enterovirus | 49                             | 152                         | 804                    |
| Human Metapneumovirus        | 13                             |                             | 102                    |
| Coronavirus                  | 9                              |                             | 232                    |
| Mycoplasma pneumoniae        | 0                              |                             | 74                     |
| Chlamydia pneumoniae         | 0                              |                             | 2                      |
| B. pertussis/parapertussis   | 2                              | 70                          | 107                    |
| Enterovirus, CSF             | 0                              | 2                           | 8                      |