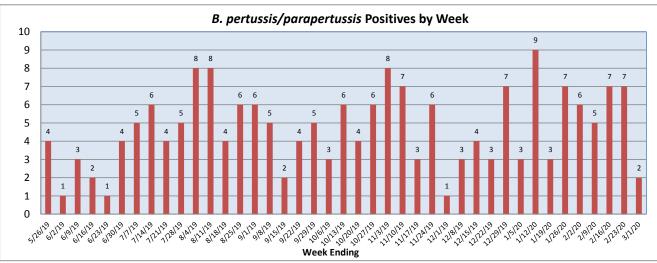

February 24 - March 1, 2020

| Pathogen                     | Positive Tests<br>Current Week | Total Tests<br>Current Week | Positive Tests<br>YTD* |
|------------------------------|--------------------------------|-----------------------------|------------------------|
| RSV                          | 67                             |                             | 935                    |
| Influenza A                  | 31                             | 386                         | 633                    |
| Influenza B                  | 19                             |                             | 518                    |
| Parainfluenza                | 0                              |                             | 229                    |
| Adenovirus                   | 6                              |                             | 140                    |
| Human Rhinovirus/Enterovirus | 49                             | 152                         | 804                    |
| Human Metapneumovirus        | 13                             |                             | 102                    |
| Coronavirus                  | 9                              |                             | 232                    |
| Mycoplasma pneumoniae        | 0                              |                             | 74                     |
| Chlamydia pneumoniae         | 0                              |                             | 2                      |
| B. pertussis/parapertussis   | 2                              | 70                          | 107                    |
| Enterovirus, CSF             | 0                              | 2                           | 8                      |