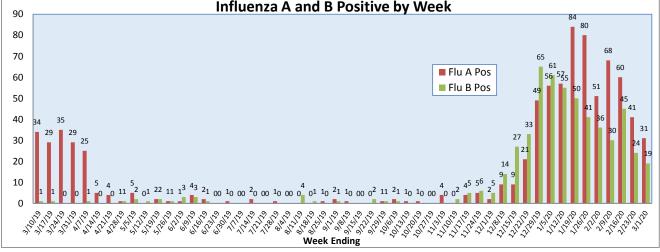

February 24 - March 1, 2020

| Pathogen                     | Positive Tests<br>Current Week | Total Tests<br>Current Week | Positive Tests<br>YTD* |
|------------------------------|--------------------------------|-----------------------------|------------------------|
| RSV                          | 67                             |                             | 935                    |
| Influenza A                  | 31                             | 386                         | 633                    |
| Influenza B                  | 19                             |                             | 518                    |
| Parainfluenza                | 0                              |                             | 229                    |
| Adenovirus                   | 6                              |                             | 140                    |
| Human Rhinovirus/Enterovirus | 49                             | 152                         | 804                    |
| Human Metapneumovirus        | 13                             |                             | 102                    |
| Coronavirus                  | 9                              |                             | 232                    |
| Mycoplasma pneumoniae        | 0                              |                             | 74                     |
| Chlamydia pneumoniae         | 0                              |                             | 2                      |
| B. pertussis/parapertussis   | 2                              | 70                          | 107                    |
| Enterovirus, CSF             | 0                              | 2                           | 8                      |