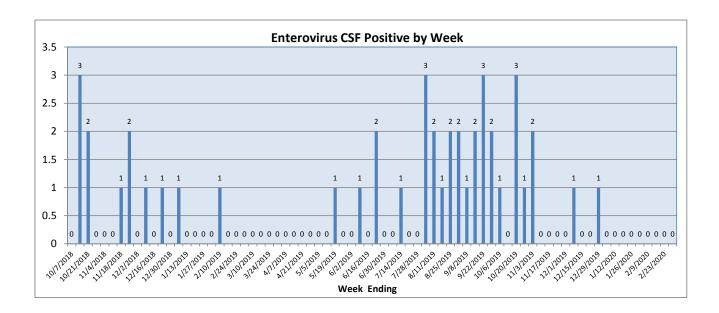

February 24 - March 1, 2020

| Pathogen                     | Positive Tests<br>Current Week | Total Tests<br>Current Week | Positive Tests<br>YTD* |
|------------------------------|--------------------------------|-----------------------------|------------------------|
| RSV                          | 67                             |                             | 935                    |
| Influenza A                  | 31                             | 386                         | 633                    |
| Influenza B                  | 19                             |                             | 518                    |
| Parainfluenza                | 0                              |                             | 229                    |
| Adenovirus                   | 6                              |                             | 140                    |
| Human Rhinovirus/Enterovirus | 49                             | 152                         | 804                    |
| Human Metapneumovirus        | 13                             |                             | 102                    |
| Coronavirus                  | 9                              |                             | 232                    |
| Mycoplasma pneumoniae        | 0                              |                             | 74                     |
| Chlamydia pneumoniae         | 0                              |                             | 2                      |
| B. pertussis/parapertussis   | 2                              | 70                          | 107                    |
| Enterovirus, CSF             | 0                              | 2                           | 8                      |