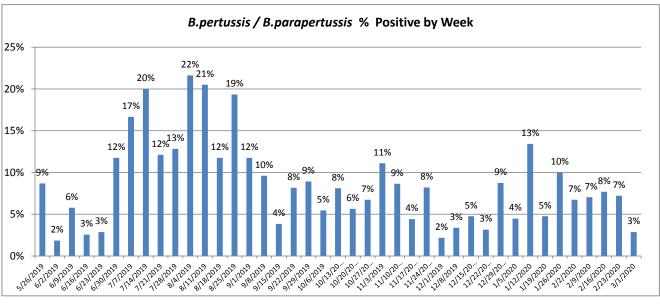

February 24 - March 1, 2020

| Pathogen                     | Positive Tests<br>Current Week | Total Tests<br>Current Week | Positive Tests<br>YTD* |
|------------------------------|--------------------------------|-----------------------------|------------------------|
| RSV                          | 67                             |                             | 935                    |
| Influenza A                  | 31                             | 386                         | 633                    |
| Influenza B                  | 19                             |                             | 518                    |
| Parainfluenza                | 0                              |                             | 229                    |
| Adenovirus                   | 6                              |                             | 140                    |
| Human Rhinovirus/Enterovirus | 49                             | 152                         | 804                    |
| Human Metapneumovirus        | 13                             |                             | 102                    |
| Coronavirus                  | 9                              |                             | 232                    |
| Mycoplasma pneumoniae        | 0                              |                             | 74                     |
| Chlamydia pneumoniae         | 0                              |                             | 2                      |
| B. pertussis/parapertussis   | 2                              | 70                          | 107                    |
| Enterovirus, CSF             | 0                              | 2                           | 8                      |