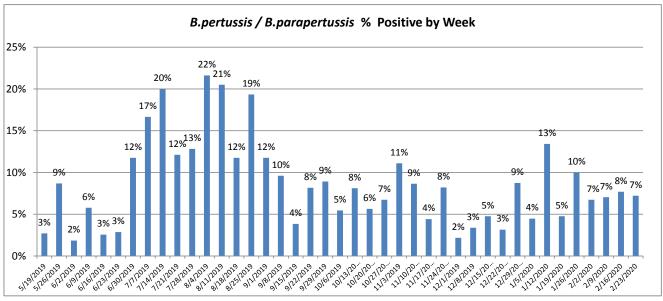

February 17-23, 2020

| Pathogen                     | Positive Tests<br>Current Week | Total Tests<br>Current Week | Positive Tests<br>YTD* |
|------------------------------|--------------------------------|-----------------------------|------------------------|
| RSV                          | 64                             |                             | 868                    |
| Influenza A                  | 41                             | 350                         | 602                    |
| Influenza B                  | 24                             |                             | 499                    |
| Parainfluenza                | 3                              |                             | 229                    |
| Adenovirus                   | 3                              | 142                         | 134                    |
| Human Rhinovirus/Enterovirus | 43                             |                             | <i>755</i>             |
| Human Metapneumovirus        | 14                             |                             | 89                     |
| Coronavirus                  | 10                             |                             | 223                    |
| Mycoplasma pneumoniae        | 0                              |                             | 74                     |
| Chlamydia pneumoniae         | 0                              |                             | 2                      |
| B. pertussis/parapertussis   | 7                              | 97                          | 105                    |
| Enterovirus, CSF             | 0                              | 2                           | 8                      |