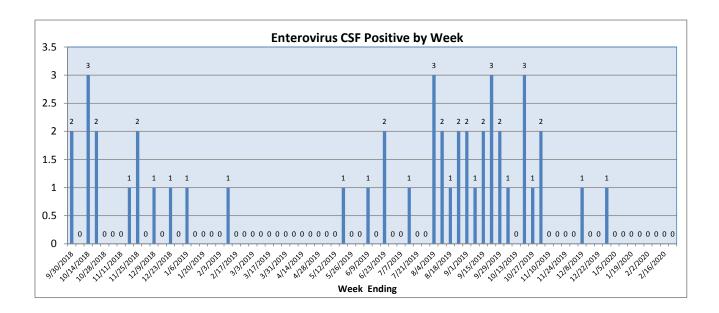

February 17-23, 2020

| Pathogen                     | Positive Tests<br>Current Week | Total Tests<br>Current Week | Positive Tests<br>YTD* |
|------------------------------|--------------------------------|-----------------------------|------------------------|
| RSV                          | 64                             |                             | 868                    |
| Influenza A                  | 41                             | 350                         | 602                    |
| Influenza B                  | 24                             |                             | 499                    |
| Parainfluenza                | 3                              |                             | 229                    |
| Adenovirus                   | 3                              | 142                         | 134                    |
| Human Rhinovirus/Enterovirus | 43                             |                             | <i>755</i>             |
| Human Metapneumovirus        | 14                             |                             | 89                     |
| Coronavirus                  | 10                             |                             | 223                    |
| Mycoplasma pneumoniae        | 0                              |                             | 74                     |
| Chlamydia pneumoniae         | 0                              |                             | 2                      |
| B. pertussis/parapertussis   | 7                              | 97                          | 105                    |
| Enterovirus, CSF             | 0                              | 2                           | 8                      |