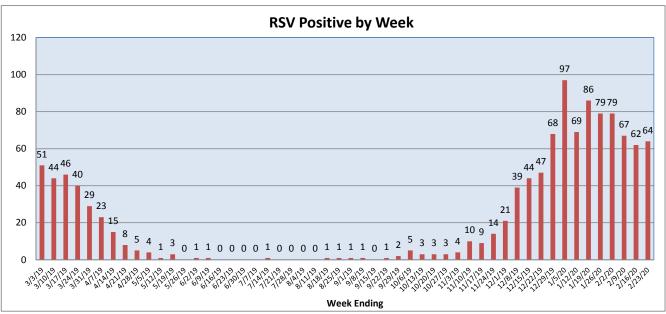

February 17-23, 2020

| Pathogen                     | Positive Tests<br>Current Week | Total Tests<br>Current Week | Positive Tests<br>YTD* |
|------------------------------|--------------------------------|-----------------------------|------------------------|
| RSV                          | 64                             |                             | 868                    |
| Influenza A                  | 41                             | 350                         | 602                    |
| Influenza B                  | 24                             |                             | 499                    |
| Parainfluenza                | 3                              |                             | 229                    |
| Adenovirus                   | 3                              | 142                         | 134                    |
| Human Rhinovirus/Enterovirus | 43                             |                             | <i>755</i>             |
| Human Metapneumovirus        | 14                             |                             | 89                     |
| Coronavirus                  | 10                             |                             | 223                    |
| Mycoplasma pneumoniae        | 0                              |                             | 74                     |
| Chlamydia pneumoniae         | 0                              |                             | 2                      |
| B. pertussis/parapertussis   | 7                              | 97                          | 105                    |
| Enterovirus, CSF             | 0                              | 2                           | 8                      |