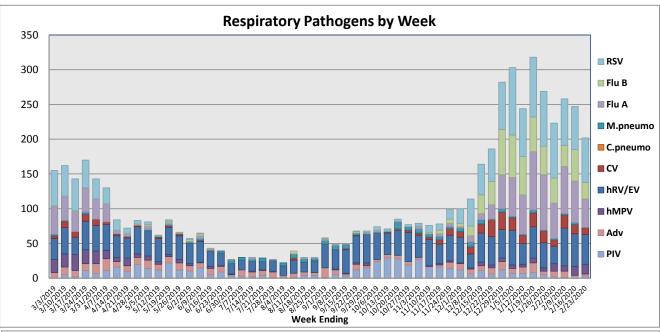

February 17-23, 2020

| Pathogen                     | Positive Tests<br>Current Week | Total Tests<br>Current Week | Positive Tests<br>YTD* |
|------------------------------|--------------------------------|-----------------------------|------------------------|
| RSV                          | 64                             |                             | 868                    |
| Influenza A                  | 41                             | 350                         | 602                    |
| Influenza B                  | 24                             |                             | 499                    |
| Parainfluenza                | 3                              |                             | 229                    |
| Adenovirus                   | 3                              | 142                         | 134                    |
| Human Rhinovirus/Enterovirus | 43                             |                             | <i>755</i>             |
| Human Metapneumovirus        | 14                             |                             | 89                     |
| Coronavirus                  | 10                             |                             | 223                    |
| Mycoplasma pneumoniae        | 0                              |                             | 74                     |
| Chlamydia pneumoniae         | 0                              |                             | 2                      |
| B. pertussis/parapertussis   | 7                              | 97                          | 105                    |
| Enterovirus, CSF             | 0                              | 2                           | 8                      |