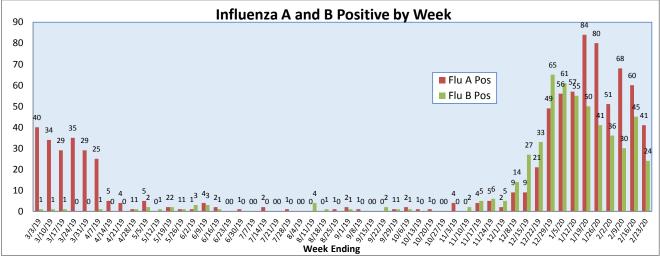

February 17-23, 2020

| Pathogen                     | Positive Tests<br>Current Week | Total Tests<br>Current Week | Positive Tests<br>YTD* |
|------------------------------|--------------------------------|-----------------------------|------------------------|
| RSV                          | 64                             |                             | 868                    |
| Influenza A                  | 41                             | 350                         | 602                    |
| Influenza B                  | 24                             |                             | 499                    |
| Parainfluenza                | 3                              |                             | 229                    |
| Adenovirus                   | 3                              | 142                         | 134                    |
| Human Rhinovirus/Enterovirus | 43                             |                             | <i>755</i>             |
| Human Metapneumovirus        | 14                             |                             | 89                     |
| Coronavirus                  | 10                             |                             | 223                    |
| Mycoplasma pneumoniae        | 0                              |                             | 74                     |
| Chlamydia pneumoniae         | 0                              |                             | 2                      |
| B. pertussis/parapertussis   | 7                              | 97                          | 105                    |
| Enterovirus, CSF             | 0                              | 2                           | 8                      |