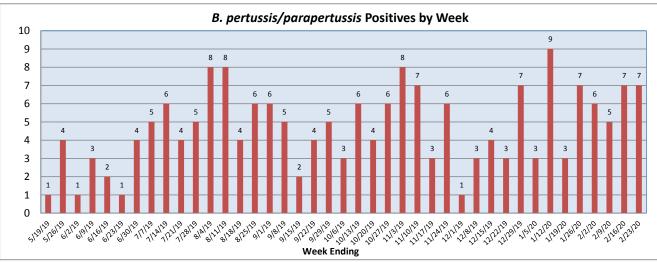

February 17-23, 2020

| Pathogen                     | Positive Tests<br>Current Week | Total Tests<br>Current Week | Positive Tests<br>YTD* |
|------------------------------|--------------------------------|-----------------------------|------------------------|
| RSV                          | 64                             |                             | 868                    |
| Influenza A                  | 41                             | 350                         | 602                    |
| Influenza B                  | 24                             |                             | 499                    |
| Parainfluenza                | 3                              |                             | 229                    |
| Adenovirus                   | 3                              | 142                         | 134                    |
| Human Rhinovirus/Enterovirus | 43                             |                             | <i>755</i>             |
| Human Metapneumovirus        | 14                             |                             | 89                     |
| Coronavirus                  | 10                             |                             | 223                    |
| Mycoplasma pneumoniae        | 0                              |                             | 74                     |
| Chlamydia pneumoniae         | 0                              |                             | 2                      |
| B. pertussis/parapertussis   | 7                              | 97                          | 105                    |
| Enterovirus, CSF             | 0                              | 2                           | 8                      |