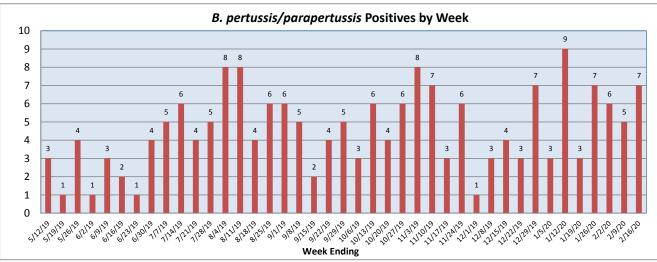

February 10-16, 2020

| Pathogen                     | Positive Tests<br>Current Week | Total Tests<br>Current Week | Positive Tests<br>YTD* |
|------------------------------|--------------------------------|-----------------------------|------------------------|
| RSV                          | 62                             |                             | 804                    |
| Influenza A                  | 60                             | 404                         | 561                    |
| Influenza B                  | 45                             |                             | 475                    |
| Parainfluenza                | 0                              |                             | 226                    |
| Adenovirus                   | 4                              |                             | 131                    |
| Human Rhinovirus/Enterovirus | 47                             | 169                         | 712                    |
| Human Metapneumovirus        | 3                              |                             | 75                     |
| Coronavirus                  | 13                             |                             | 213                    |
| Mycoplasma pneumoniae        | 3                              |                             | 74                     |
| Chlamydia pneumoniae         | 0                              |                             | 2                      |
| B. pertussis/parapertussis   | 7                              | 91                          | 98                     |
| Enterovirus, CSF             | 0                              | 2                           | 8                      |