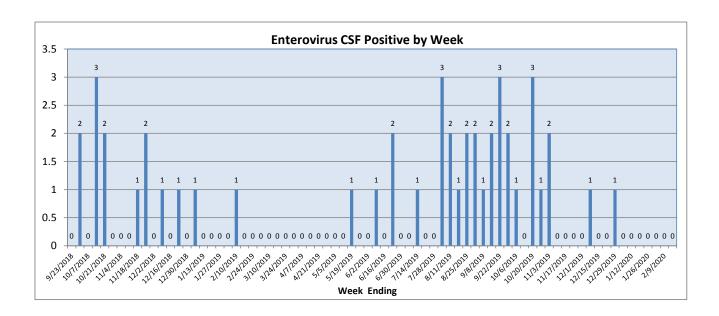

February 10-16, 2020

| Pathogen                     | Positive Tests<br>Current Week | Total Tests<br>Current Week | Positive Tests<br>YTD* |
|------------------------------|--------------------------------|-----------------------------|------------------------|
| RSV                          | 62                             |                             | 804                    |
| Influenza A                  | 60                             | 404                         | 561                    |
| Influenza B                  | 45                             |                             | 475                    |
| Parainfluenza                | 0                              |                             | 226                    |
| Adenovirus                   | 4                              |                             | 131                    |
| Human Rhinovirus/Enterovirus | 47                             | 169                         | 712                    |
| Human Metapneumovirus        | 3                              |                             | 75                     |
| Coronavirus                  | 13                             |                             | 213                    |
| Mycoplasma pneumoniae        | 3                              |                             | 74                     |
| Chlamydia pneumoniae         | 0                              |                             | 2                      |
| B. pertussis/parapertussis   | 7                              | 91                          | 98                     |
| Enterovirus, CSF             | 0                              | 2                           | 8                      |