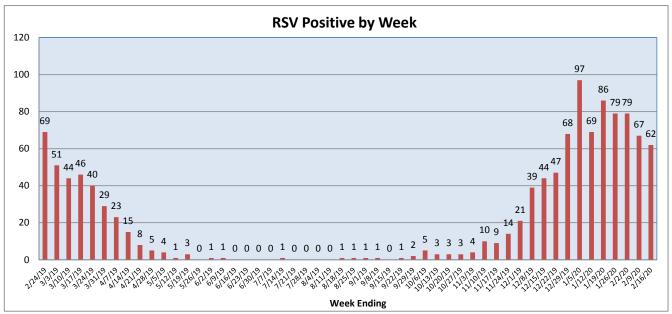

February 10-16, 2020

| Pathogen                     | Positive Tests<br>Current Week | Total Tests<br>Current Week | Positive Tests<br>YTD* |
|------------------------------|--------------------------------|-----------------------------|------------------------|
| RSV                          | 62                             |                             | 804                    |
| Influenza A                  | 60                             | 404                         | 561                    |
| Influenza B                  | 45                             |                             | 475                    |
| Parainfluenza                | 0                              |                             | 226                    |
| Adenovirus                   | 4                              |                             | 131                    |
| Human Rhinovirus/Enterovirus | 47                             | 169                         | 712                    |
| Human Metapneumovirus        | 3                              |                             | 75                     |
| Coronavirus                  | 13                             |                             | 213                    |
| Mycoplasma pneumoniae        | 3                              |                             | 74                     |
| Chlamydia pneumoniae         | 0                              |                             | 2                      |
| B. pertussis/parapertussis   | 7                              | 91                          | 98                     |
| Enterovirus, CSF             | 0                              | 2                           | 8                      |