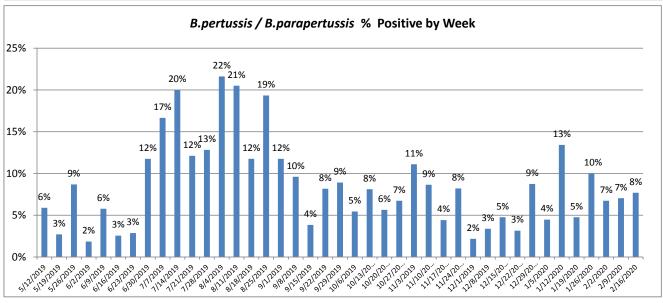

February 10-16, 2020

| Pathogen                     | Positive Tests<br>Current Week | Total Tests<br>Current Week | Positive Tests<br>YTD* |
|------------------------------|--------------------------------|-----------------------------|------------------------|
| RSV                          | 62                             |                             | 804                    |
| Influenza A                  | 60                             | 404                         | 561                    |
| Influenza B                  | 45                             |                             | 475                    |
| Parainfluenza                | 0                              |                             | 226                    |
| Adenovirus                   | 4                              |                             | 131                    |
| Human Rhinovirus/Enterovirus | 47                             | 169                         | 712                    |
| Human Metapneumovirus        | 3                              |                             | 75                     |
| Coronavirus                  | 13                             |                             | 213                    |
| Mycoplasma pneumoniae        | 3                              |                             | 74                     |
| Chlamydia pneumoniae         | 0                              |                             | 2                      |
| B. pertussis/parapertussis   | 7                              | 91                          | 98                     |
| Enterovirus, CSF             | 0                              | 2                           | 8                      |