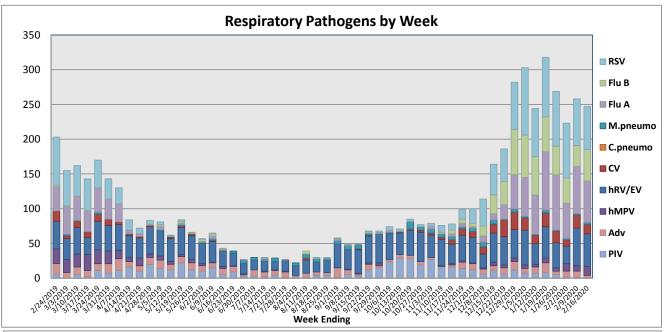

February 10-16, 2020

| Pathogen                     | Positive Tests<br>Current Week | Total Tests<br>Current Week | Positive Tests<br>YTD* |
|------------------------------|--------------------------------|-----------------------------|------------------------|
| RSV                          | 62                             |                             | 804                    |
| Influenza A                  | 60                             | 404                         | 561                    |
| Influenza B                  | 45                             |                             | 475                    |
| Parainfluenza                | 0                              |                             | 226                    |
| Adenovirus                   | 4                              |                             | 131                    |
| Human Rhinovirus/Enterovirus | 47                             | 169                         | 712                    |
| Human Metapneumovirus        | 3                              |                             | 75                     |
| Coronavirus                  | 13                             |                             | 213                    |
| Mycoplasma pneumoniae        | 3                              |                             | 74                     |
| Chlamydia pneumoniae         | 0                              |                             | 2                      |
| B. pertussis/parapertussis   | 7                              | 91                          | 98                     |
| Enterovirus, CSF             | 0                              | 2                           | 8                      |