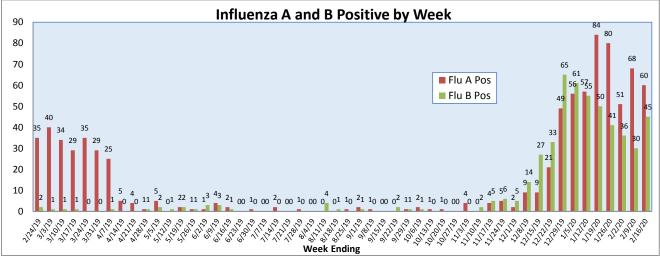

February 10-16, 2020

| Pathogen                     | Positive Tests<br>Current Week | Total Tests<br>Current Week | Positive Tests<br>YTD* |
|------------------------------|--------------------------------|-----------------------------|------------------------|
| RSV                          | 62                             |                             | 804                    |
| Influenza A                  | 60                             | 404                         | 561                    |
| Influenza B                  | 45                             |                             | 475                    |
| Parainfluenza                | 0                              |                             | 226                    |
| Adenovirus                   | 4                              |                             | 131                    |
| Human Rhinovirus/Enterovirus | 47                             | 169                         | 712                    |
| Human Metapneumovirus        | 3                              |                             | 75                     |
| Coronavirus                  | 13                             |                             | 213                    |
| Mycoplasma pneumoniae        | 3                              |                             | 74                     |
| Chlamydia pneumoniae         | 0                              |                             | 2                      |
| B. pertussis/parapertussis   | 7                              | 91                          | 98                     |
| Enterovirus, CSF             | 0                              | 2                           | 8                      |