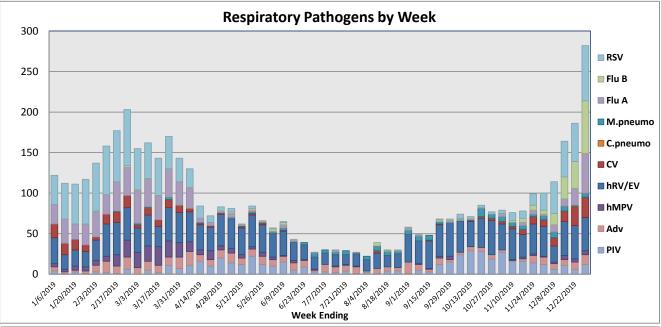

## December 23-29, 2019

| Pathogen                     | Positive Tests<br>Current Week | Total Tests<br>Current Week | Positive Tests<br>YTD* |
|------------------------------|--------------------------------|-----------------------------|------------------------|
| RSV                          | 68                             |                             | 265                    |
| Influenza A                  | 49                             | 444                         | 105                    |
| Influenza B                  | 65                             |                             | 157                    |
| Parainfluenza                | 12                             |                             | 196                    |
| Adenovirus                   | 12                             | 170                         | 75                     |
| Human Rhinovirus/Enterovirus | 41                             |                             | 425                    |
| Human Metapneumovirus        | 5                              |                             | 22                     |
| Coronavirus                  | 25                             |                             | 105                    |
| Mycoplasma pneumoniae        | 5                              |                             | 59                     |
| Chlamydia pneumoniae         | 0                              |                             | 2                      |
| B. pertussis/parapertussis   | 7                              | 80                          | 58                     |
| Enterovirus, CSF             | 1                              | 6                           | 8                      |