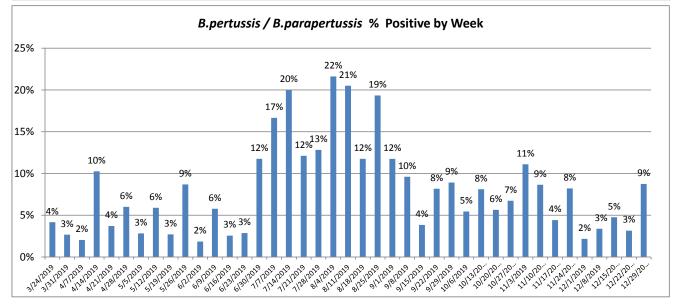

## December 23-29, 2019

| Pathogen                     | Positive Tests<br>Current Week | Total Tests<br>Current Week | Positive Tests<br>YTD* |
|------------------------------|--------------------------------|-----------------------------|------------------------|
| RSV                          | 68                             |                             | 265                    |
| Influenza A                  | 49                             | 444                         | 105                    |
| Influenza B                  | 65                             |                             | 157                    |
| Parainfluenza                | 12                             |                             | 196                    |
| Adenovirus                   | 12                             | 170                         | 75                     |
| Human Rhinovirus/Enterovirus | 41                             |                             | 425                    |
| Human Metapneumovirus        | 5                              |                             | 22                     |
| Coronavirus                  | 25                             |                             | 105                    |
| Mycoplasma pneumoniae        | 5                              |                             | 59                     |
| Chlamydia pneumoniae         | 0                              |                             | 2                      |
| B. pertussis/parapertussis   | 7                              | 80                          | 58                     |
| Enterovirus, CSF             | 1                              | 6                           | 8                      |