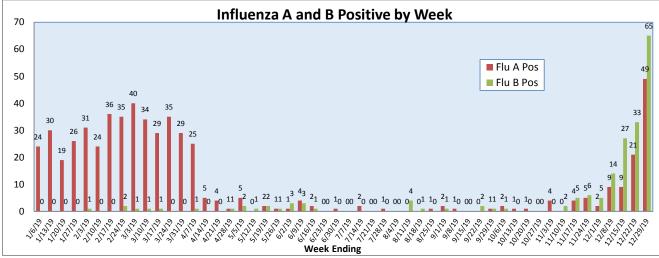

## December 23-29, 2019

| Pathogen                     | Positive Tests<br>Current Week | Total Tests<br>Current Week | Positive Tests<br>YTD* |
|------------------------------|--------------------------------|-----------------------------|------------------------|
| RSV                          | 68                             |                             | 265                    |
| Influenza A                  | 49                             | 444                         | 105                    |
| Influenza B                  | 65                             |                             | 157                    |
| Parainfluenza                | 12                             |                             | 196                    |
| Adenovirus                   | 12                             | 170                         | 75                     |
| Human Rhinovirus/Enterovirus | 41                             |                             | 425                    |
| Human Metapneumovirus        | 5                              |                             | 22                     |
| Coronavirus                  | 25                             |                             | 105                    |
| Mycoplasma pneumoniae        | 5                              |                             | 59                     |
| Chlamydia pneumoniae         | 0                              |                             | 2                      |
| B. pertussis/parapertussis   | 7                              | 80                          | 58                     |
| Enterovirus, CSF             | 1                              | 6                           | 8                      |