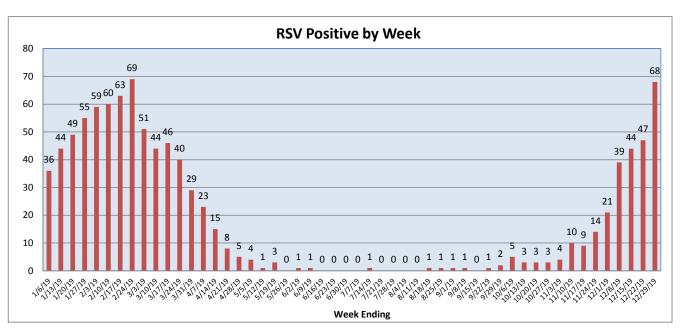

## December 23-29, 2019

| Pathogen                     | Positive Tests<br>Current Week | Total Tests<br>Current Week | Positive Tests<br>YTD* |
|------------------------------|--------------------------------|-----------------------------|------------------------|
| RSV                          | 68                             |                             | 265                    |
| Influenza A                  | 49                             | 444                         | 105                    |
| Influenza B                  | 65                             |                             | 157                    |
| Parainfluenza                | 12                             |                             | 196                    |
| Adenovirus                   | 12                             | 170                         | 75                     |
| Human Rhinovirus/Enterovirus | 41                             |                             | 425                    |
| Human Metapneumovirus        | 5                              |                             | 22                     |
| Coronavirus                  | 25                             |                             | 105                    |
| Mycoplasma pneumoniae        | 5                              |                             | 59                     |
| Chlamydia pneumoniae         | 0                              |                             | 2                      |
| B. pertussis/parapertussis   | 7                              | 80                          | 58                     |
| Enterovirus, CSF             | 1                              | 6                           | 8                      |