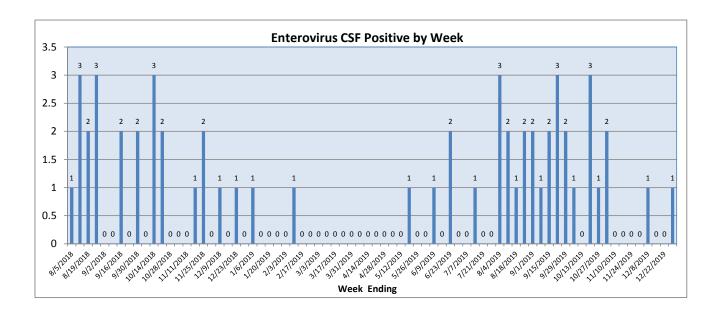

## December 23-29, 2019

| Pathogen                     | Positive Tests<br>Current Week | Total Tests<br>Current Week | Positive Tests<br>YTD* |
|------------------------------|--------------------------------|-----------------------------|------------------------|
| RSV                          | 68                             |                             | 265                    |
| Influenza A                  | 49                             | 444                         | 105                    |
| Influenza B                  | 65                             |                             | 157                    |
| Parainfluenza                | 12                             |                             | 196                    |
| Adenovirus                   | 12                             | 170                         | 75                     |
| Human Rhinovirus/Enterovirus | 41                             |                             | 425                    |
| Human Metapneumovirus        | 5                              |                             | 22                     |
| Coronavirus                  | 25                             |                             | 105                    |
| Mycoplasma pneumoniae        | 5                              |                             | 59                     |
| Chlamydia pneumoniae         | 0                              |                             | 2                      |
| B. pertussis/parapertussis   | 7                              | 80                          | 58                     |
| Enterovirus, CSF             | 1                              | 6                           | 8                      |