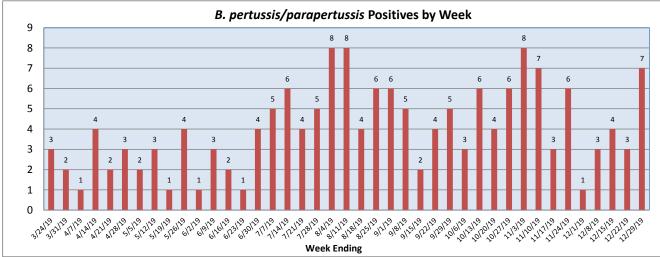

## December 23-29, 2019

| Pathogen                     | Positive Tests<br>Current Week | Total Tests<br>Current Week | Positive Tests<br>YTD* |
|------------------------------|--------------------------------|-----------------------------|------------------------|
| RSV                          | 68                             |                             | 265                    |
| Influenza A                  | 49                             | 444                         | 105                    |
| Influenza B                  | 65                             |                             | 157                    |
| Parainfluenza                | 12                             |                             | 196                    |
| Adenovirus                   | 12                             | 170                         | 75                     |
| Human Rhinovirus/Enterovirus | 41                             |                             | 425                    |
| Human Metapneumovirus        | 5                              |                             | 22                     |
| Coronavirus                  | 25                             |                             | 105                    |
| Mycoplasma pneumoniae        | 5                              |                             | 59                     |
| Chlamydia pneumoniae         | 0                              |                             | 2                      |
| B. pertussis/parapertussis   | 7                              | 80                          | 58                     |
| Enterovirus, CSF             | 1                              | 6                           | 8                      |