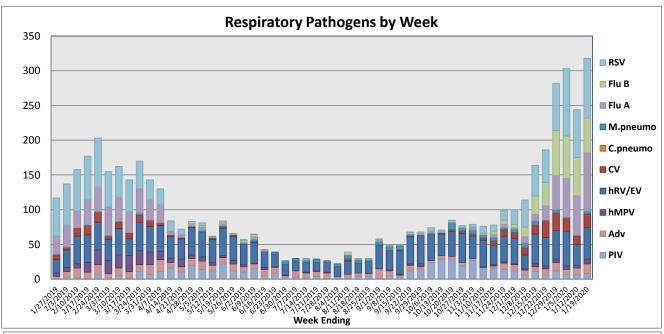

January 13-19, 2020

| Pathogen                     | Positive Tests<br>Current Week | Total Tests<br>Current Week | Positive Tests<br>YTD* |
|------------------------------|--------------------------------|-----------------------------|------------------------|
| RSV                          | 86                             | 489                         | 517                    |
| Influenza A                  | 84                             |                             | 302                    |
| Influenza B                  | 50                             |                             | 323                    |
| Parainfluenza                | 8                              | 190                         | 218                    |
| Adenovirus                   | 14                             |                             | 105                    |
| Human Rhinovirus/Enterovirus | 45                             |                             | 550                    |
| Human Metapneumovirus        | 7                              |                             | 38                     |
| Coronavirus                  | 20                             |                             | 155                    |
| Mycoplasma pneumoniae        | 4                              |                             | 66                     |
| Chlamydia pneumoniae         | 0                              |                             | 2                      |
| B. pertussis/parapertussis   | 3                              | 63                          | 73                     |
| Enterovirus, CSF             | 0                              | 3                           | 8                      |