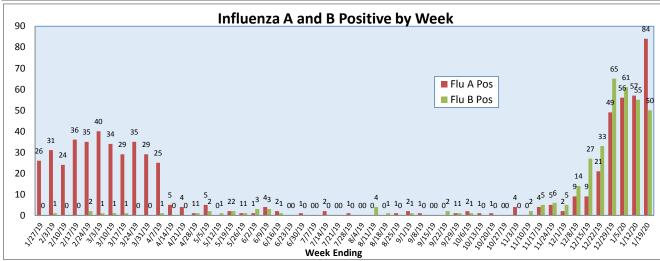

January 13-19, 2020

| Pathogen                     | Positive Tests<br>Current Week | Total Tests<br>Current Week | Positive Tests<br>YTD* |
|------------------------------|--------------------------------|-----------------------------|------------------------|
| RSV                          | 86                             | 489                         | 517                    |
| Influenza A                  | 84                             |                             | 302                    |
| Influenza B                  | 50                             |                             | 323                    |
| Parainfluenza                | 8                              | 190                         | 218                    |
| Adenovirus                   | 14                             |                             | 105                    |
| Human Rhinovirus/Enterovirus | 45                             |                             | 550                    |
| Human Metapneumovirus        | 7                              |                             | 38                     |
| Coronavirus                  | 20                             |                             | 155                    |
| Mycoplasma pneumoniae        | 4                              |                             | 66                     |
| Chlamydia pneumoniae         | 0                              |                             | 2                      |
| B. pertussis/parapertussis   | 3                              | 63                          | 73                     |
| Enterovirus, CSF             | 0                              | 3                           | 8                      |