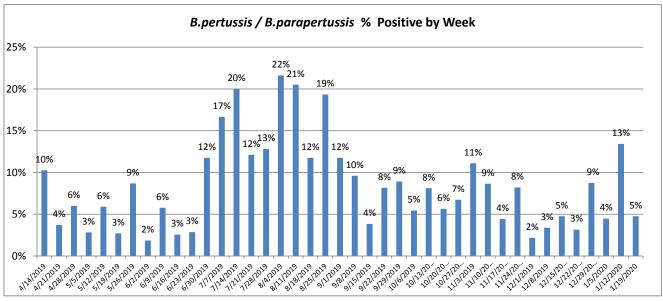

January 13-19, 2020

| Pathogen                     | Positive Tests<br>Current Week | Total Tests<br>Current Week | Positive Tests<br>YTD* |
|------------------------------|--------------------------------|-----------------------------|------------------------|
| RSV                          | 86                             | 489                         | 517                    |
| Influenza A                  | 84                             |                             | 302                    |
| Influenza B                  | 50                             |                             | 323                    |
| Parainfluenza                | 8                              | 190                         | 218                    |
| Adenovirus                   | 14                             |                             | 105                    |
| Human Rhinovirus/Enterovirus | 45                             |                             | 550                    |
| Human Metapneumovirus        | 7                              |                             | 38                     |
| Coronavirus                  | 20                             |                             | 155                    |
| Mycoplasma pneumoniae        | 4                              |                             | 66                     |
| Chlamydia pneumoniae         | 0                              |                             | 2                      |
| B. pertussis/parapertussis   | 3                              | 63                          | 73                     |
| Enterovirus, CSF             | 0                              | 3                           | 8                      |