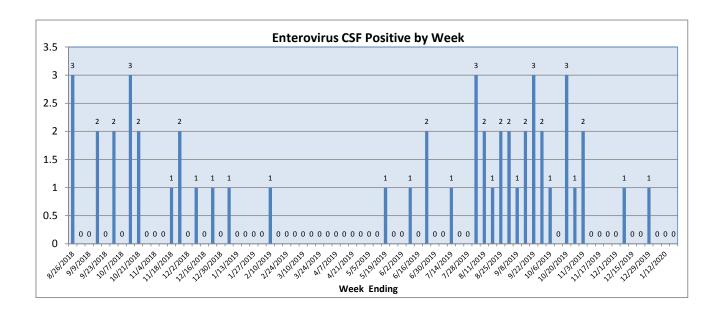

January 13-19, 2020

| Pathogen                     | Positive Tests<br>Current Week | Total Tests<br>Current Week | Positive Tests<br>YTD* |
|------------------------------|--------------------------------|-----------------------------|------------------------|
| RSV                          | 86                             | 489                         | 517                    |
| Influenza A                  | 84                             |                             | 302                    |
| Influenza B                  | 50                             |                             | 323                    |
| Parainfluenza                | 8                              | 190                         | 218                    |
| Adenovirus                   | 14                             |                             | 105                    |
| Human Rhinovirus/Enterovirus | 45                             |                             | 550                    |
| Human Metapneumovirus        | 7                              |                             | 38                     |
| Coronavirus                  | 20                             |                             | 155                    |
| Mycoplasma pneumoniae        | 4                              |                             | 66                     |
| Chlamydia pneumoniae         | 0                              |                             | 2                      |
| B. pertussis/parapertussis   | 3                              | 63                          | 73                     |
| Enterovirus, CSF             | 0                              | 3                           | 8                      |