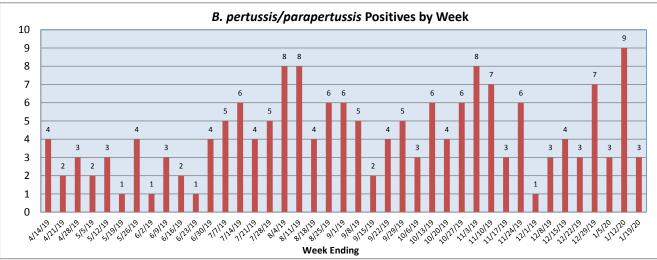

January 13-19, 2020

| Pathogen                     | Positive Tests<br>Current Week | Total Tests<br>Current Week | Positive Tests<br>YTD* |
|------------------------------|--------------------------------|-----------------------------|------------------------|
| RSV                          | 86                             | 489                         | 517                    |
| Influenza A                  | 84                             |                             | 302                    |
| Influenza B                  | 50                             |                             | 323                    |
| Parainfluenza                | 8                              | 190                         | 218                    |
| Adenovirus                   | 14                             |                             | 105                    |
| Human Rhinovirus/Enterovirus | 45                             |                             | 550                    |
| Human Metapneumovirus        | 7                              |                             | 38                     |
| Coronavirus                  | 20                             |                             | 155                    |
| Mycoplasma pneumoniae        | 4                              |                             | 66                     |
| Chlamydia pneumoniae         | 0                              |                             | 2                      |
| B. pertussis/parapertussis   | 3                              | 63                          | 73                     |
| Enterovirus, CSF             | 0                              | 3                           | 8                      |