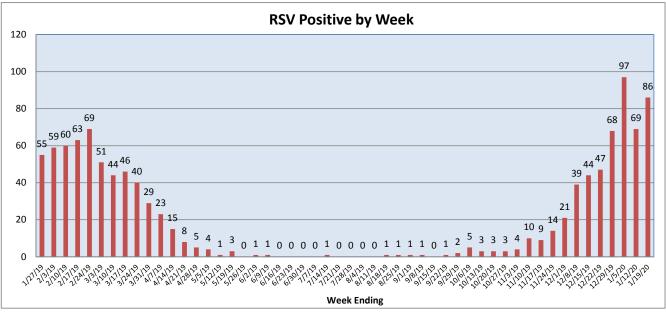

January 13-19, 2020

| Pathogen                     | Positive Tests<br>Current Week | Total Tests<br>Current Week | Positive Tests<br>YTD* |
|------------------------------|--------------------------------|-----------------------------|------------------------|
| RSV                          | 86                             | 489                         | 517                    |
| Influenza A                  | 84                             |                             | 302                    |
| Influenza B                  | 50                             |                             | 323                    |
| Parainfluenza                | 8                              | 190                         | 218                    |
| Adenovirus                   | 14                             |                             | 105                    |
| Human Rhinovirus/Enterovirus | 45                             |                             | 550                    |
| Human Metapneumovirus        | 7                              |                             | 38                     |
| Coronavirus                  | 20                             |                             | 155                    |
| Mycoplasma pneumoniae        | 4                              |                             | 66                     |
| Chlamydia pneumoniae         | 0                              |                             | 2                      |
| B. pertussis/parapertussis   | 3                              | 63                          | 73                     |
| Enterovirus, CSF             | 0                              | 3                           | 8                      |