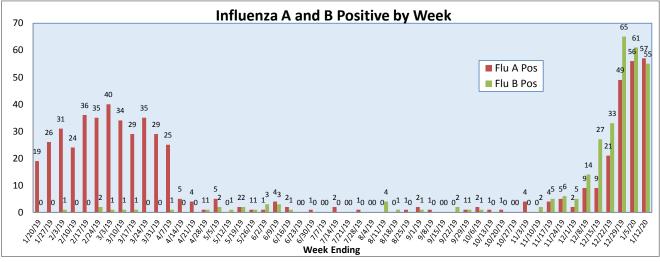

January 6-12, 2020

| Pathogen                     | Positive Tests<br>Current Week | Total Tests<br>Current Week | Positive Tests<br>YTD* |
|------------------------------|--------------------------------|-----------------------------|------------------------|
| RSV                          | 69                             | 403                         | 431                    |
| Influenza A                  | 57                             |                             | 218                    |
| Influenza B                  | 55                             |                             | 273                    |
| Parainfluenza                | 7                              | 136                         | 210                    |
| Adenovirus                   | 9                              |                             | 91                     |
| Human Rhinovirus/Enterovirus | 30                             |                             | 505                    |
| Human Metapneumovirus        | 4                              |                             | 31                     |
| Coronavirus                  | 12                             |                             | 135                    |
| Mycoplasma pneumoniae        | 1                              |                             | 62                     |
| Chlamydia pneumoniae         | 0                              |                             | 2                      |
| B. pertussis/parapertussis   | 9                              | 67                          | 70                     |
| Enterovirus, CSF             | 0                              | 3                           | 8                      |