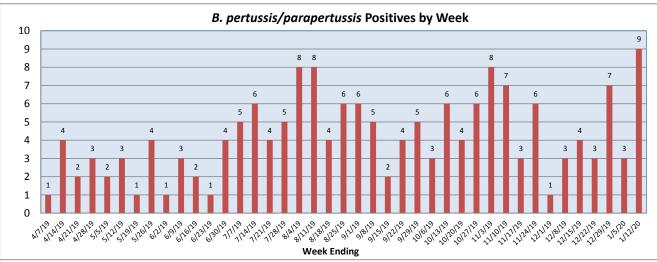

January 6-12, 2020

| Pathogen                     | Positive Tests<br>Current Week | Total Tests<br>Current Week | Positive Tests<br>YTD* |
|------------------------------|--------------------------------|-----------------------------|------------------------|
| RSV                          | 69                             | 403                         | 431                    |
| Influenza A                  | 57                             |                             | 218                    |
| Influenza B                  | 55                             |                             | 273                    |
| Parainfluenza                | 7                              | 136                         | 210                    |
| Adenovirus                   | 9                              |                             | 91                     |
| Human Rhinovirus/Enterovirus | 30                             |                             | 505                    |
| Human Metapneumovirus        | 4                              |                             | 31                     |
| Coronavirus                  | 12                             |                             | 135                    |
| Mycoplasma pneumoniae        | 1                              |                             | 62                     |
| Chlamydia pneumoniae         | 0                              |                             | 2                      |
| B. pertussis/parapertussis   | 9                              | 67                          | 70                     |
| Enterovirus, CSF             | 0                              | 3                           | 8                      |