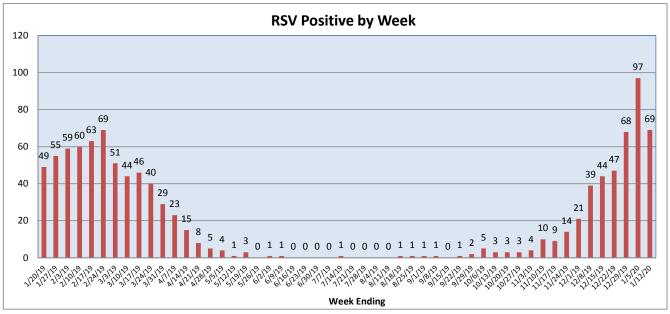

January 6-12, 2020

| Pathogen                     | Positive Tests<br>Current Week | Total Tests<br>Current Week | Positive Tests<br>YTD* |
|------------------------------|--------------------------------|-----------------------------|------------------------|
| RSV                          | 69                             | 403                         | 431                    |
| Influenza A                  | 57                             |                             | 218                    |
| Influenza B                  | 55                             |                             | 273                    |
| Parainfluenza                | 7                              | 136                         | 210                    |
| Adenovirus                   | 9                              |                             | 91                     |
| Human Rhinovirus/Enterovirus | 30                             |                             | 505                    |
| Human Metapneumovirus        | 4                              |                             | 31                     |
| Coronavirus                  | 12                             |                             | 135                    |
| Mycoplasma pneumoniae        | 1                              |                             | 62                     |
| Chlamydia pneumoniae         | 0                              |                             | 2                      |
| B. pertussis/parapertussis   | 9                              | 67                          | 70                     |
| Enterovirus, CSF             | 0                              | 3                           | 8                      |