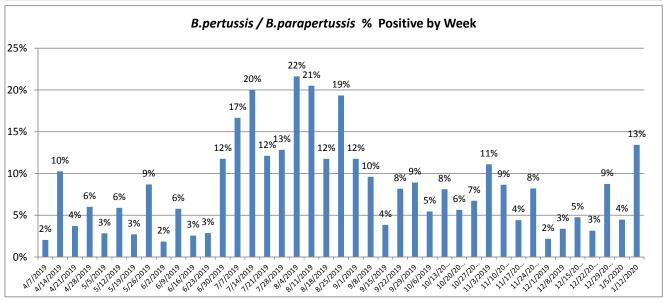

January 6-12, 2020

| Pathogen                     | Positive Tests<br>Current Week | Total Tests<br>Current Week | Positive Tests<br>YTD* |
|------------------------------|--------------------------------|-----------------------------|------------------------|
| RSV                          | 69                             | 403                         | 431                    |
| Influenza A                  | 57                             |                             | 218                    |
| Influenza B                  | 55                             |                             | 273                    |
| Parainfluenza                | 7                              | 136                         | 210                    |
| Adenovirus                   | 9                              |                             | 91                     |
| Human Rhinovirus/Enterovirus | 30                             |                             | 505                    |
| Human Metapneumovirus        | 4                              |                             | 31                     |
| Coronavirus                  | 12                             |                             | 135                    |
| Mycoplasma pneumoniae        | 1                              |                             | 62                     |
| Chlamydia pneumoniae         | 0                              |                             | 2                      |
| B. pertussis/parapertussis   | 9                              | 67                          | 70                     |
| Enterovirus, CSF             | 0                              | 3                           | 8                      |