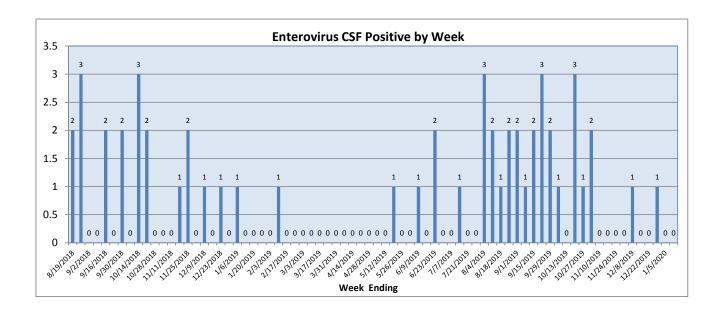

January 6-12, 2020

| Pathogen                     | Positive Tests<br>Current Week | Total Tests<br>Current Week | Positive Tests<br>YTD* |
|------------------------------|--------------------------------|-----------------------------|------------------------|
| RSV                          | 69                             | 403                         | 431                    |
| Influenza A                  | 57                             |                             | 218                    |
| Influenza B                  | 55                             |                             | 273                    |
| Parainfluenza                | 7                              | 136                         | 210                    |
| Adenovirus                   | 9                              |                             | 91                     |
| Human Rhinovirus/Enterovirus | 30                             |                             | 505                    |
| Human Metapneumovirus        | 4                              |                             | 31                     |
| Coronavirus                  | 12                             |                             | 135                    |
| Mycoplasma pneumoniae        | 1                              |                             | 62                     |
| Chlamydia pneumoniae         | 0                              |                             | 2                      |
| B. pertussis/parapertussis   | 9                              | 67                          | 70                     |
| Enterovirus, CSF             | 0                              | 3                           | 8                      |