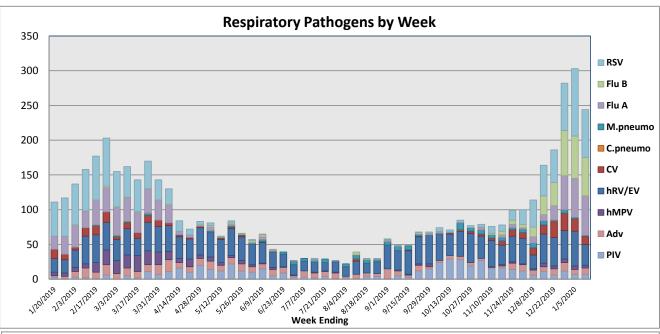

January 6-12, 2020

| Pathogen                     | Positive Tests<br>Current Week | Total Tests<br>Current Week | Positive Tests<br>YTD* |
|------------------------------|--------------------------------|-----------------------------|------------------------|
| RSV                          | 69                             | 403                         | 431                    |
| Influenza A                  | 57                             |                             | 218                    |
| Influenza B                  | 55                             |                             | 273                    |
| Parainfluenza                | 7                              | 136                         | 210                    |
| Adenovirus                   | 9                              |                             | 91                     |
| Human Rhinovirus/Enterovirus | 30                             |                             | 505                    |
| Human Metapneumovirus        | 4                              |                             | 31                     |
| Coronavirus                  | 12                             |                             | 135                    |
| Mycoplasma pneumoniae        | 1                              |                             | 62                     |
| Chlamydia pneumoniae         | 0                              |                             | 2                      |
| B. pertussis/parapertussis   | 9                              | 67                          | 70                     |
| Enterovirus, CSF             | 0                              | 3                           | 8                      |