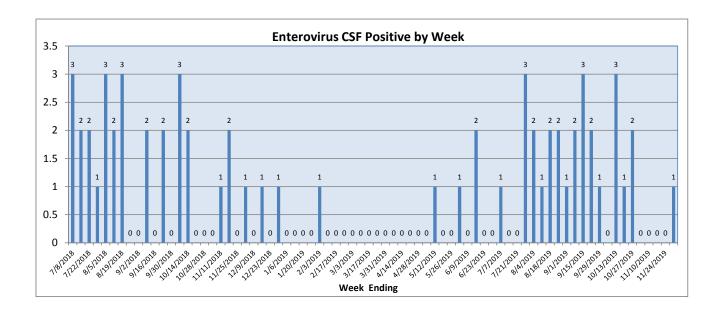

December 2-8, 2019

| Pathogen                     | Positive Tests<br>Current Week | Total Tests<br>Current Week | Positive Tests<br>YTD* |
|------------------------------|--------------------------------|-----------------------------|------------------------|
| RSV                          | 39                             |                             | 106                    |
| Influenza A                  | 9                              | 234                         | 26                     |
| Influenza B                  | 14                             |                             | 32                     |
| Parainfluenza                | 6                              |                             | 167                    |
| Adenovirus                   | 7                              |                             | 47                     |
| Human Rhinovirus/Enterovirus | 20                             | 120                         | 301                    |
| Human Metapneumovirus        | 2                              |                             | 8                      |
| Coronavirus                  | 10                             |                             | 44                     |
| Mycoplasma pneumoniae        | 7                              |                             | 47                     |
| Chlamydia pneumoniae         | 0                              |                             | 1                      |
| B. pertussis/parapertussis   | 3                              | 89                          | 44                     |
| Enterovirus, CSF             | 1                              | 4                           | 7                      |