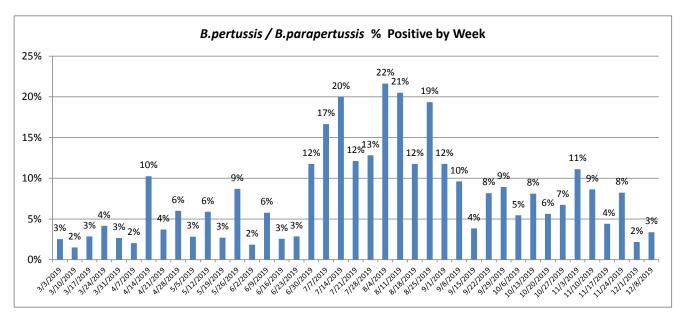

December 2-8, 2019

| Pathogen                     | Positive Tests<br>Current Week | Total Tests<br>Current Week | Positive Tests<br>YTD* |
|------------------------------|--------------------------------|-----------------------------|------------------------|
| RSV                          | 39                             |                             | 106                    |
| Influenza A                  | 9                              | 234                         | 26                     |
| Influenza B                  | 14                             |                             | 32                     |
| Parainfluenza                | 6                              |                             | 167                    |
| Adenovirus                   | 7                              |                             | 47                     |
| Human Rhinovirus/Enterovirus | 20                             | 120                         | 301                    |
| Human Metapneumovirus        | 2                              |                             | 8                      |
| Coronavirus                  | 10                             |                             | 44                     |
| Mycoplasma pneumoniae        | 7                              |                             | 47                     |
| Chlamydia pneumoniae         | 0                              |                             | 1                      |
| B. pertussis/parapertussis   | 3                              | 89                          | 44                     |
| Enterovirus, CSF             | 1                              | 4                           | 7                      |