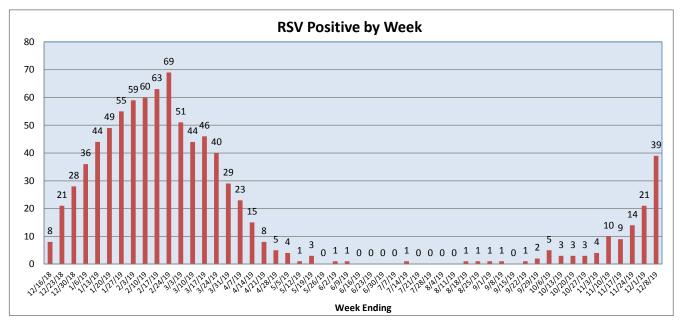

December 2-8, 2019

| Pathogen                     | Positive Tests<br>Current Week | Total Tests<br>Current Week | Positive Tests<br>YTD* |
|------------------------------|--------------------------------|-----------------------------|------------------------|
| RSV                          | 39                             |                             | 106                    |
| Influenza A                  | 9                              | 234                         | 26                     |
| Influenza B                  | 14                             |                             | 32                     |
| Parainfluenza                | 6                              |                             | 167                    |
| Adenovirus                   | 7                              |                             | 47                     |
| Human Rhinovirus/Enterovirus | 20                             | 120                         | 301                    |
| Human Metapneumovirus        | 2                              |                             | 8                      |
| Coronavirus                  | 10                             |                             | 44                     |
| Mycoplasma pneumoniae        | 7                              |                             | 47                     |
| Chlamydia pneumoniae         | 0                              |                             | 1                      |
| B. pertussis/parapertussis   | 3                              | 89                          | 44                     |
| Enterovirus, CSF             | 1                              | 4                           | 7                      |