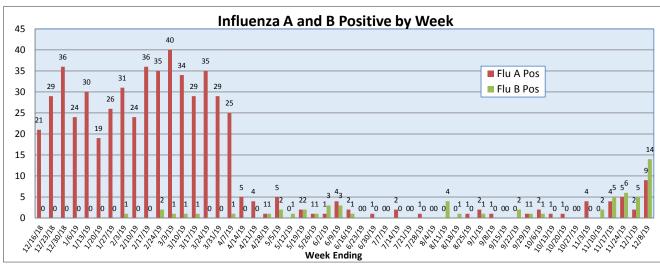

December 2-8, 2019

| Pathogen                     | Positive Tests<br>Current Week | Total Tests<br>Current Week | Positive Tests<br>YTD* |
|------------------------------|--------------------------------|-----------------------------|------------------------|
| RSV                          | 39                             |                             | 106                    |
| Influenza A                  | 9                              | 234                         | 26                     |
| Influenza B                  | 14                             |                             | 32                     |
| Parainfluenza                | 6                              |                             | 167                    |
| Adenovirus                   | 7                              |                             | 47                     |
| Human Rhinovirus/Enterovirus | 20                             | 120                         | 301                    |
| Human Metapneumovirus        | 2                              |                             | 8                      |
| Coronavirus                  | 10                             |                             | 44                     |
| Mycoplasma pneumoniae        | 7                              |                             | 47                     |
| Chlamydia pneumoniae         | 0                              |                             | 1                      |
| B. pertussis/parapertussis   | 3                              | 89                          | 44                     |
| Enterovirus, CSF             | 1                              | 4                           | 7                      |