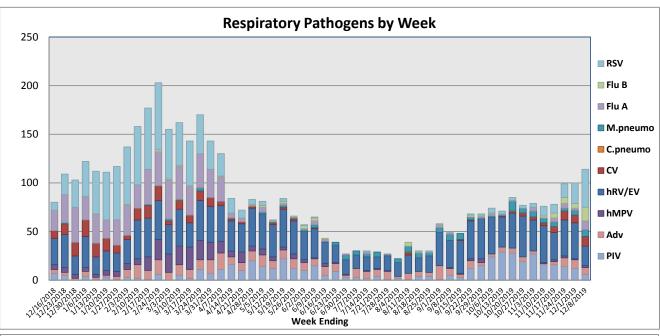

December 2-8, 2019

| Pathogen                     | Positive Tests<br>Current Week | Total Tests<br>Current Week | Positive Tests<br>YTD* |
|------------------------------|--------------------------------|-----------------------------|------------------------|
| RSV                          | 39                             |                             | 106                    |
| Influenza A                  | 9                              | 234                         | 26                     |
| Influenza B                  | 14                             |                             | 32                     |
| Parainfluenza                | 6                              |                             | 167                    |
| Adenovirus                   | 7                              |                             | 47                     |
| Human Rhinovirus/Enterovirus | 20                             | 120                         | 301                    |
| Human Metapneumovirus        | 2                              |                             | 8                      |
| Coronavirus                  | 10                             |                             | 44                     |
| Mycoplasma pneumoniae        | 7                              |                             | 47                     |
| Chlamydia pneumoniae         | 0                              |                             | 1                      |
| B. pertussis/parapertussis   | 3                              | 89                          | 44                     |
| Enterovirus, CSF             | 1                              | 4                           | 7                      |