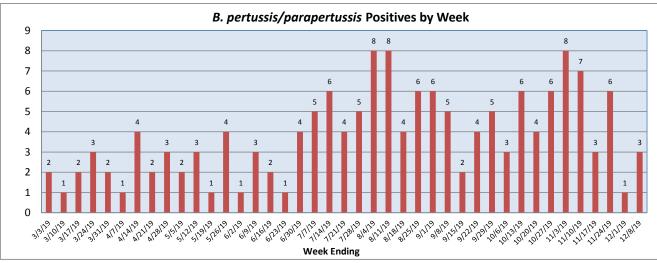

December 2-8, 2019

| Pathogen                     | Positive Tests<br>Current Week | Total Tests<br>Current Week | Positive Tests<br>YTD* |
|------------------------------|--------------------------------|-----------------------------|------------------------|
| RSV                          | 39                             |                             | 106                    |
| Influenza A                  | 9                              | 234                         | 26                     |
| Influenza B                  | 14                             |                             | 32                     |
| Parainfluenza                | 6                              |                             | 167                    |
| Adenovirus                   | 7                              |                             | 47                     |
| Human Rhinovirus/Enterovirus | 20                             | 120                         | 301                    |
| Human Metapneumovirus        | 2                              |                             | 8                      |
| Coronavirus                  | 10                             |                             | 44                     |
| Mycoplasma pneumoniae        | 7                              |                             | 47                     |
| Chlamydia pneumoniae         | 0                              |                             | 1                      |
| B. pertussis/parapertussis   | 3                              | 89                          | 44                     |
| Enterovirus, CSF             | 1                              | 4                           | 7                      |