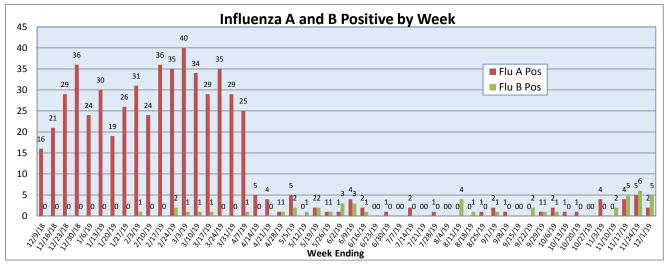

## November 25 - December 1, 2019

| Pathogen                     | Positive Tests<br>Current Week | Total Tests<br>Current Week | Positive Tests<br>YTD* |
|------------------------------|--------------------------------|-----------------------------|------------------------|
| RSV                          | 21                             |                             | 67                     |
| Influenza A                  | 2                              | 191                         | 17                     |
| Influenza B                  | 5                              |                             | 18                     |
| Parainfluenza                | 12                             |                             | 161                    |
| Adenovirus                   | 9                              |                             | 40                     |
| Human Rhinovirus/Enterovirus | 37                             |                             | 281                    |
| Human Metapneumovirus        | 1                              | 117                         | 6                      |
| Coronavirus                  | 8                              |                             | 34                     |
| Mycoplasma pneumoniae        | 5                              |                             | 40                     |
| Chlamydia pneumoniae         | 0                              |                             | 1                      |
| B. pertussis/parapertussis   | 1                              | 46                          | 41                     |
| Enterovirus, CSF             | 0                              | 6                           | 6                      |