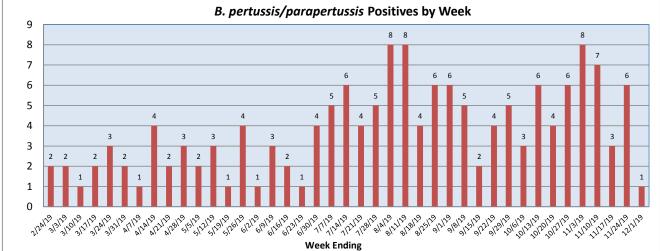

## November 25 - December 1, 2019

| Pathogen                     | Positive Tests<br>Current Week | Total Tests<br>Current Week | Positive Tests<br>YTD* |
|------------------------------|--------------------------------|-----------------------------|------------------------|
| RSV                          | 21                             |                             | 67                     |
| Influenza A                  | 2                              | 191                         | 17                     |
| Influenza B                  | 5                              |                             | 18                     |
| Parainfluenza                | 12                             |                             | 161                    |
| Adenovirus                   | 9                              |                             | 40                     |
| Human Rhinovirus/Enterovirus | 37                             |                             | 281                    |
| Human Metapneumovirus        | 1                              | 117                         | 6                      |
| Coronavirus                  | 8                              |                             | 34                     |
| Mycoplasma pneumoniae        | 5                              |                             | 40                     |
| Chlamydia pneumoniae         | 0                              |                             | 1                      |
| B. pertussis/parapertussis   | 1                              | 46                          | 41                     |
| Enterovirus, CSF             | 0                              | 6                           | 6                      |