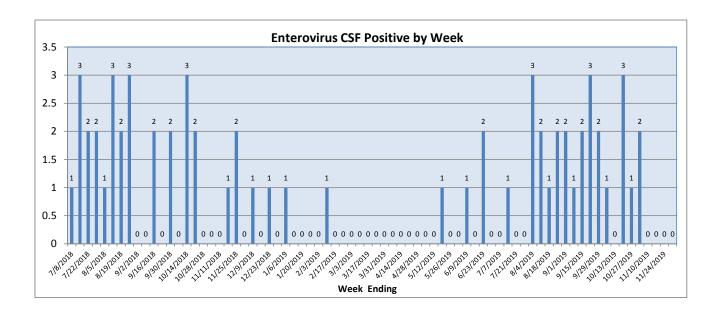

## November 25 - December 1, 2019

| Pathogen                     | Positive Tests<br>Current Week | Total Tests<br>Current Week | Positive Tests<br>YTD* |
|------------------------------|--------------------------------|-----------------------------|------------------------|
| RSV                          | 21                             |                             | 67                     |
| Influenza A                  | 2                              | 191                         | 17                     |
| Influenza B                  | 5                              |                             | 18                     |
| Parainfluenza                | 12                             |                             | 161                    |
| Adenovirus                   | 9                              |                             | 40                     |
| Human Rhinovirus/Enterovirus | 37                             |                             | 281                    |
| Human Metapneumovirus        | 1                              | 117                         | 6                      |
| Coronavirus                  | 8                              |                             | 34                     |
| Mycoplasma pneumoniae        | 5                              |                             | 40                     |
| Chlamydia pneumoniae         | 0                              |                             | 1                      |
| B. pertussis/parapertussis   | 1                              | 46                          | 41                     |
| Enterovirus, CSF             | 0                              | 6                           | 6                      |