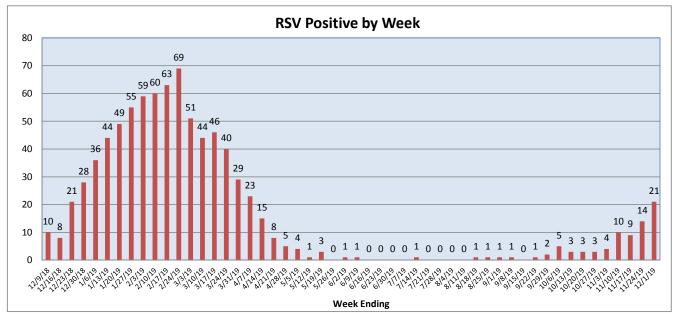

## November 25 - December 1, 2019

| Pathogen                     | Positive Tests<br>Current Week | Total Tests<br>Current Week | Positive Tests<br>YTD* |
|------------------------------|--------------------------------|-----------------------------|------------------------|
| RSV                          | 21                             |                             | 67                     |
| Influenza A                  | 2                              | 191                         | 17                     |
| Influenza B                  | 5                              |                             | 18                     |
| Parainfluenza                | 12                             |                             | 161                    |
| Adenovirus                   | 9                              |                             | 40                     |
| Human Rhinovirus/Enterovirus | 37                             |                             | 281                    |
| Human Metapneumovirus        | 1                              | 117                         | 6                      |
| Coronavirus                  | 8                              |                             | 34                     |
| Mycoplasma pneumoniae        | 5                              |                             | 40                     |
| Chlamydia pneumoniae         | 0                              |                             | 1                      |
| B. pertussis/parapertussis   | 1                              | 46                          | 41                     |
| Enterovirus, CSF             | 0                              | 6                           | 6                      |