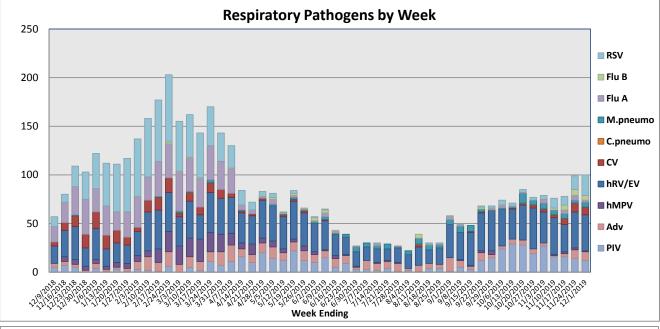

## November 25 - December 1, 2019

| Pathogen                     | Positive Tests<br>Current Week | Total Tests<br>Current Week | Positive Tests<br>YTD* |
|------------------------------|--------------------------------|-----------------------------|------------------------|
| RSV                          | 21                             |                             | 67                     |
| Influenza A                  | 2                              | 191                         | 17                     |
| Influenza B                  | 5                              |                             | 18                     |
| Parainfluenza                | 12                             |                             | 161                    |
| Adenovirus                   | 9                              |                             | 40                     |
| Human Rhinovirus/Enterovirus | 37                             |                             | 281                    |
| Human Metapneumovirus        | 1                              | 117                         | 6                      |
| Coronavirus                  | 8                              |                             | 34                     |
| Mycoplasma pneumoniae        | 5                              |                             | 40                     |
| Chlamydia pneumoniae         | 0                              |                             | 1                      |
| B. pertussis/parapertussis   | 1                              | 46                          | 41                     |
| Enterovirus, CSF             | 0                              | 6                           | 6                      |