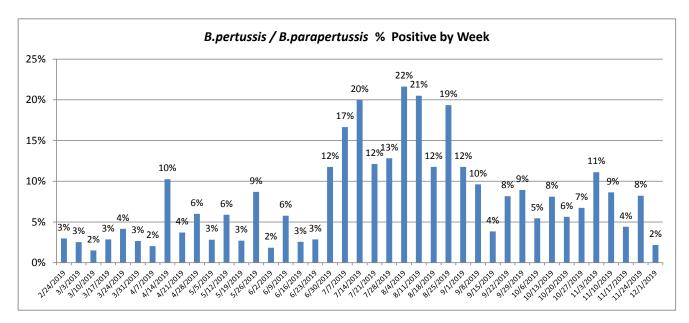

## November 25 - December 1, 2019

| Pathogen                     | Positive Tests<br>Current Week | Total Tests<br>Current Week | Positive Tests<br>YTD* |
|------------------------------|--------------------------------|-----------------------------|------------------------|
| RSV                          | 21                             |                             | 67                     |
| Influenza A                  | 2                              | 191                         | 17                     |
| Influenza B                  | 5                              |                             | 18                     |
| Parainfluenza                | 12                             |                             | 161                    |
| Adenovirus                   | 9                              |                             | 40                     |
| Human Rhinovirus/Enterovirus | 37                             |                             | 281                    |
| Human Metapneumovirus        | 1                              | 117                         | 6                      |
| Coronavirus                  | 8                              |                             | 34                     |
| Mycoplasma pneumoniae        | 5                              |                             | 40                     |
| Chlamydia pneumoniae         | 0                              |                             | 1                      |
| B. pertussis/parapertussis   | 1                              | 46                          | 41                     |
| Enterovirus, CSF             | 0                              | 6                           | 6                      |