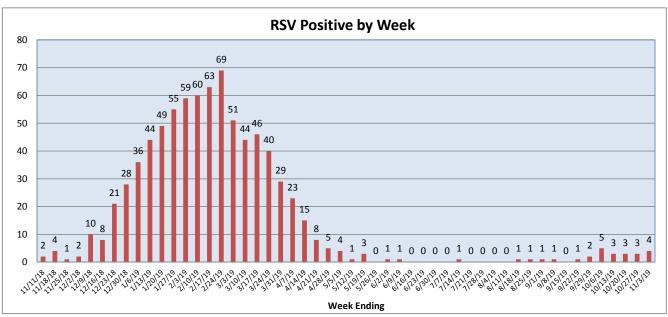

October 28 - November 3, 2019

| Pathogen                     | Positive Tests<br>Current Week | Total Tests<br>Current Week | Positive Tests<br>YTD* |
|------------------------------|--------------------------------|-----------------------------|------------------------|
| RSV                          | 4                              |                             | 13                     |
| Influenza A                  | 4                              | 210                         | 6                      |
| Influenza B                  | 0                              |                             | 0                      |
| Parainfluenza                | 27                             |                             | 103                    |
| Adenovirus                   | 3                              | 131                         | 18                     |
| Human Rhinovirus/Enterovirus | 32                             |                             | 141                    |
| Human Metapneumovirus        | 0                              |                             | 0                      |
| Coronavirus                  | 3                              |                             | 8                      |
| Mycoplasma pneumoniae        | 6                              |                             | 22                     |
| Chlamydia pneumoniae         | 0                              |                             | 1                      |
| B. pertussis/parapertussis   | 8                              | 72                          | 24                     |
| Enterovirus, CSF             | 2                              | 8                           | 6                      |