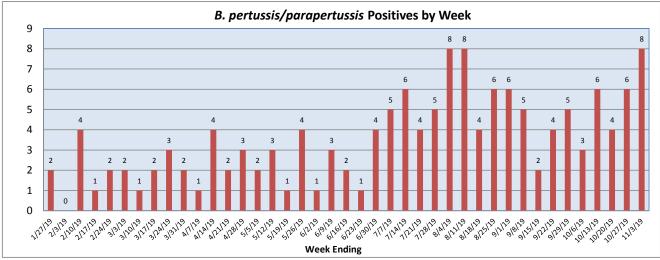

October 28 - November 3, 2019

| Pathogen                     | Positive Tests<br>Current Week | Total Tests<br>Current Week | Positive Tests<br>YTD* |
|------------------------------|--------------------------------|-----------------------------|------------------------|
| RSV                          | 4                              |                             | 13                     |
| Influenza A                  | 4                              | 210                         | 6                      |
| Influenza B                  | 0                              |                             | 0                      |
| Parainfluenza                | 27                             |                             | 103                    |
| Adenovirus                   | 3                              | 131                         | 18                     |
| Human Rhinovirus/Enterovirus | 32                             |                             | 141                    |
| Human Metapneumovirus        | 0                              |                             | 0                      |
| Coronavirus                  | 3                              |                             | 8                      |
| Mycoplasma pneumoniae        | 6                              |                             | 22                     |
| Chlamydia pneumoniae         | 0                              |                             | 1                      |
| B. pertussis/parapertussis   | 8                              | 72                          | 24                     |
| Enterovirus, CSF             | 2                              | 8                           | 6                      |