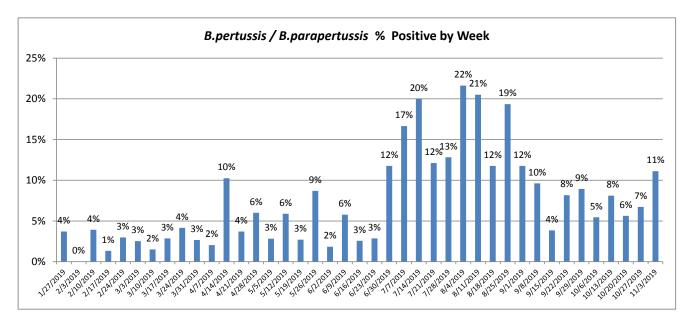

October 28 - November 3, 2019

| Pathogen                     | Positive Tests<br>Current Week | Total Tests<br>Current Week | Positive Tests<br>YTD* |
|------------------------------|--------------------------------|-----------------------------|------------------------|
| RSV                          | 4                              |                             | 13                     |
| Influenza A                  | 4                              | 210                         | 6                      |
| Influenza B                  | 0                              |                             | 0                      |
| Parainfluenza                | 27                             |                             | 103                    |
| Adenovirus                   | 3                              | 131                         | 18                     |
| Human Rhinovirus/Enterovirus | 32                             |                             | 141                    |
| Human Metapneumovirus        | 0                              |                             | 0                      |
| Coronavirus                  | 3                              |                             | 8                      |
| Mycoplasma pneumoniae        | 6                              |                             | 22                     |
| Chlamydia pneumoniae         | 0                              |                             | 1                      |
| B. pertussis/parapertussis   | 8                              | 72                          | 24                     |
| Enterovirus, CSF             | 2                              | 8                           | 6                      |