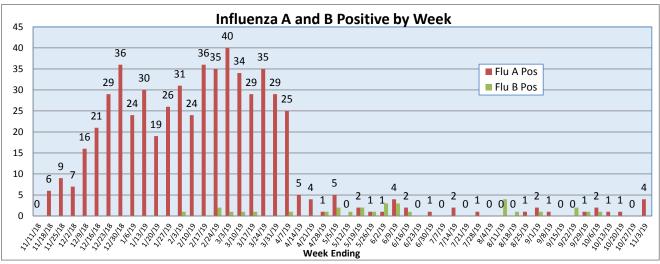

October 28 - November 3, 2019

| Pathogen                     | Positive Tests<br>Current Week | Total Tests<br>Current Week | Positive Tests<br>YTD* |
|------------------------------|--------------------------------|-----------------------------|------------------------|
| RSV                          | 4                              |                             | 13                     |
| Influenza A                  | 4                              | 210                         | 6                      |
| Influenza B                  | 0                              |                             | 0                      |
| Parainfluenza                | 27                             |                             | 103                    |
| Adenovirus                   | 3                              | 131                         | 18                     |
| Human Rhinovirus/Enterovirus | 32                             |                             | 141                    |
| Human Metapneumovirus        | 0                              |                             | 0                      |
| Coronavirus                  | 3                              |                             | 8                      |
| Mycoplasma pneumoniae        | 6                              |                             | 22                     |
| Chlamydia pneumoniae         | 0                              |                             | 1                      |
| B. pertussis/parapertussis   | 8                              | 72                          | 24                     |
| Enterovirus, CSF             | 2                              | 8                           | 6                      |