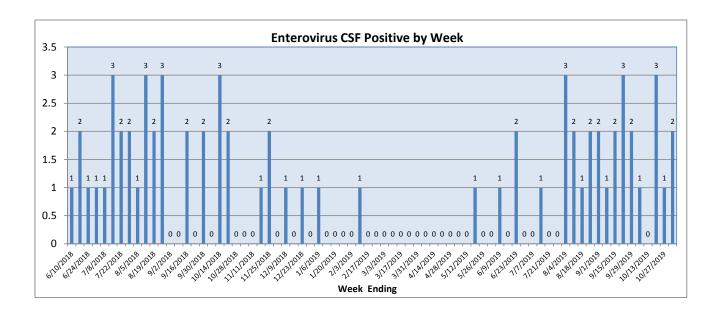

October 28 - November 3, 2019

| Pathogen                     | Positive Tests<br>Current Week | Total Tests<br>Current Week | Positive Tests<br>YTD* |
|------------------------------|--------------------------------|-----------------------------|------------------------|
| RSV                          | 4                              |                             | 13                     |
| Influenza A                  | 4                              | 210                         | 6                      |
| Influenza B                  | 0                              |                             | 0                      |
| Parainfluenza                | 27                             |                             | 103                    |
| Adenovirus                   | 3                              | 131                         | 18                     |
| Human Rhinovirus/Enterovirus | 32                             |                             | 141                    |
| Human Metapneumovirus        | 0                              |                             | 0                      |
| Coronavirus                  | 3                              |                             | 8                      |
| Mycoplasma pneumoniae        | 6                              |                             | 22                     |
| Chlamydia pneumoniae         | 0                              |                             | 1                      |
| B. pertussis/parapertussis   | 8                              | 72                          | 24                     |
| Enterovirus, CSF             | 2                              | 8                           | 6                      |