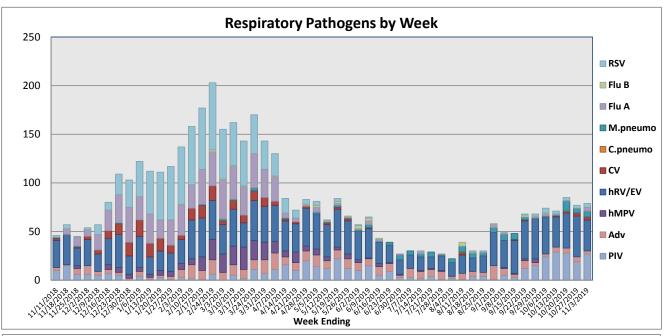

October 28 - November 3, 2019

| Pathogen                     | Positive Tests<br>Current Week | Total Tests<br>Current Week | Positive Tests<br>YTD* |
|------------------------------|--------------------------------|-----------------------------|------------------------|
| RSV                          | 4                              |                             | 13                     |
| Influenza A                  | 4                              | 210                         | 6                      |
| Influenza B                  | 0                              |                             | 0                      |
| Parainfluenza                | 27                             |                             | 103                    |
| Adenovirus                   | 3                              | 131                         | 18                     |
| Human Rhinovirus/Enterovirus | 32                             |                             | 141                    |
| Human Metapneumovirus        | 0                              |                             | 0                      |
| Coronavirus                  | 3                              |                             | 8                      |
| Mycoplasma pneumoniae        | 6                              |                             | 22                     |
| Chlamydia pneumoniae         | 0                              |                             | 1                      |
| B. pertussis/parapertussis   | 8                              | 72                          | 24                     |
| Enterovirus, CSF             | 2                              | 8                           | 6                      |