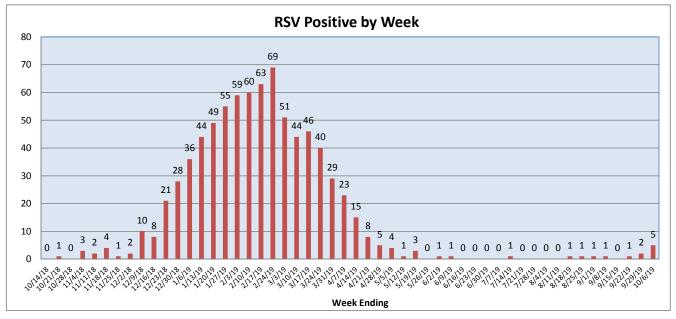

## September 30 - October 6, 2019

| Pathogen                     | Positive Tests<br>Current Week | Total Tests<br>Current Week | Positive Tests<br>YTD* |
|------------------------------|--------------------------------|-----------------------------|------------------------|
| RSV                          | 5                              |                             | 799                    |
| Influenza A                  | 2                              | 161                         | 584                    |
| Influenza B                  | 1                              |                             | 33                     |
| Parainfluenza                | 24                             |                             | 375                    |
| Adenovirus                   | 3                              |                             | 349                    |
| Human Rhinovirus/Enterovirus | 38                             |                             | 1432                   |
| Human Metapneumovirus        | 0                              | 115                         | 255                    |
| Coronavirus                  | 0                              |                             | 201                    |
| Mycoplasma pneumoniae        | 1                              |                             | 86                     |
| Chlamydia pneumoniae         | 0                              |                             | 2                      |
| B. pertussis/parapertussis   | 3                              | 55                          | 144                    |
| Enterovirus, CSF             | 1                              | 8                           | 36                     |