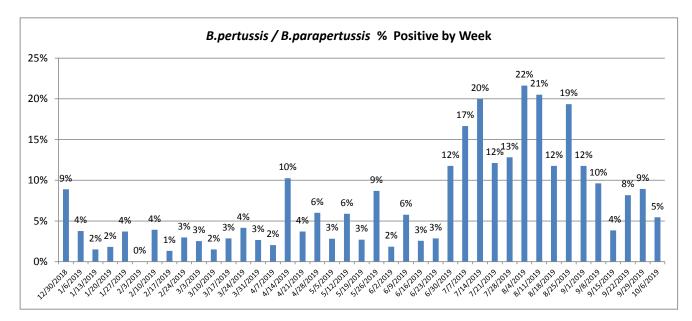

## September 30 - October 6, 2019

| Pathogen                     | Positive Tests<br>Current Week | Total Tests<br>Current Week | Positive Tests<br>YTD* |
|------------------------------|--------------------------------|-----------------------------|------------------------|
| RSV                          | 5                              |                             | 799                    |
| Influenza A                  | 2                              | 161                         | 584                    |
| Influenza B                  | 1                              |                             | 33                     |
| Parainfluenza                | 24                             |                             | 375                    |
| Adenovirus                   | 3                              |                             | 349                    |
| Human Rhinovirus/Enterovirus | 38                             |                             | 1432                   |
| Human Metapneumovirus        | 0                              | 115                         | 255                    |
| Coronavirus                  | 0                              |                             | 201                    |
| Mycoplasma pneumoniae        | 1                              |                             | 86                     |
| Chlamydia pneumoniae         | 0                              |                             | 2                      |
| B. pertussis/parapertussis   | 3                              | 55                          | 144                    |
| Enterovirus, CSF             | 1                              | 8                           | 36                     |