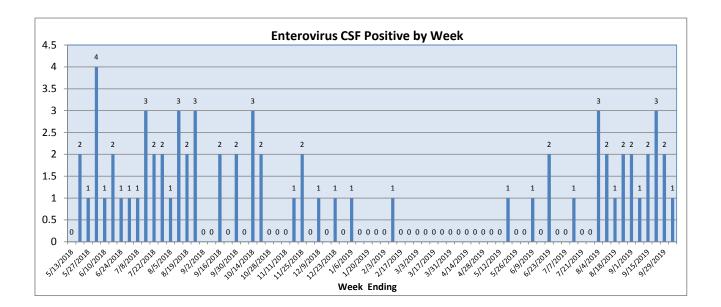

## September 30 - October 6, 2019

| Pathogen                     | Positive Tests<br>Current Week | Total Tests<br>Current Week | Positive Tests<br>YTD* |
|------------------------------|--------------------------------|-----------------------------|------------------------|
| RSV                          | 5                              |                             | 799                    |
| Influenza A                  | 2                              | 161                         | 584                    |
| Influenza B                  | 1                              |                             | 33                     |
| Parainfluenza                | 24                             |                             | 375                    |
| Adenovirus                   | 3                              |                             | 349                    |
| Human Rhinovirus/Enterovirus | 38                             |                             | 1432                   |
| Human Metapneumovirus        | 0                              | 115                         | 255                    |
| Coronavirus                  | 0                              |                             | 201                    |
| Mycoplasma pneumoniae        | 1                              |                             | 86                     |
| Chlamydia pneumoniae         | 0                              |                             | 2                      |
| B. pertussis/parapertussis   | 3                              | 55                          | 144                    |
| Enterovirus, CSF             | 1                              | 8                           | 36                     |