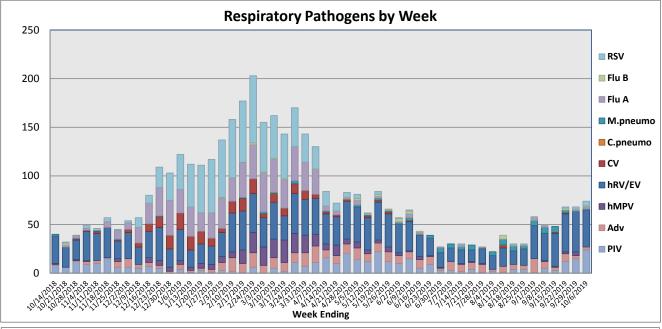

## September 30 - October 6, 2019

| Pathogen                     | Positive Tests<br>Current Week | Total Tests<br>Current Week | Positive Tests<br>YTD* |
|------------------------------|--------------------------------|-----------------------------|------------------------|
| RSV                          | 5                              |                             | 799                    |
| Influenza A                  | 2                              | 161                         | 584                    |
| Influenza B                  | 1                              |                             | 33                     |
| Parainfluenza                | 24                             |                             | 375                    |
| Adenovirus                   | 3                              |                             | 349                    |
| Human Rhinovirus/Enterovirus | 38                             |                             | 1432                   |
| Human Metapneumovirus        | 0                              | 115                         | 255                    |
| Coronavirus                  | 0                              |                             | 201                    |
| Mycoplasma pneumoniae        | 1                              |                             | 86                     |
| Chlamydia pneumoniae         | 0                              |                             | 2                      |
| B. pertussis/parapertussis   | 3                              | 55                          | 144                    |
| Enterovirus, CSF             | 1                              | 8                           | 36                     |