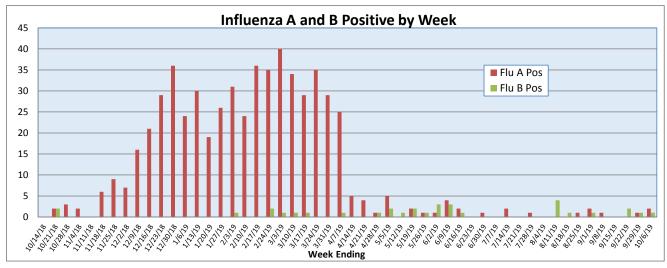

## September 30 - October 6, 2019

| Pathogen                     | Positive Tests<br>Current Week | Total Tests<br>Current Week | Positive Tests<br>YTD* |
|------------------------------|--------------------------------|-----------------------------|------------------------|
| RSV                          | 5                              |                             | 799                    |
| Influenza A                  | 2                              | 161                         | 584                    |
| Influenza B                  | 1                              |                             | 33                     |
| Parainfluenza                | 24                             |                             | 375                    |
| Adenovirus                   | 3                              |                             | 349                    |
| Human Rhinovirus/Enterovirus | 38                             |                             | 1432                   |
| Human Metapneumovirus        | 0                              | 115                         | 255                    |
| Coronavirus                  | 0                              |                             | 201                    |
| Mycoplasma pneumoniae        | 1                              |                             | 86                     |
| Chlamydia pneumoniae         | 0                              |                             | 2                      |
| B. pertussis/parapertussis   | 3                              | 55                          | 144                    |
| Enterovirus, CSF             | 1                              | 8                           | 36                     |