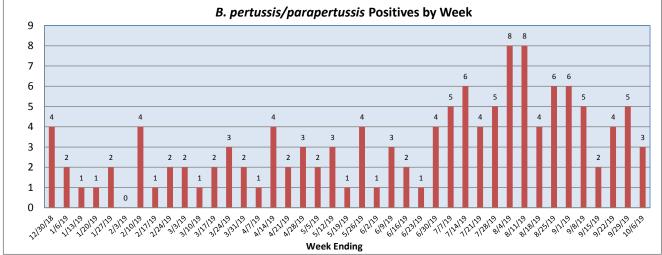

## September 30 - October 6, 2019

| Pathogen                     | Positive Tests<br>Current Week | Total Tests<br>Current Week | Positive Tests<br>YTD* |
|------------------------------|--------------------------------|-----------------------------|------------------------|
| RSV                          | 5                              |                             | 799                    |
| Influenza A                  | 2                              | 161                         | 584                    |
| Influenza B                  | 1                              |                             | 33                     |
| Parainfluenza                | 24                             |                             | 375                    |
| Adenovirus                   | 3                              |                             | 349                    |
| Human Rhinovirus/Enterovirus | 38                             |                             | 1432                   |
| Human Metapneumovirus        | 0                              | 115                         | 255                    |
| Coronavirus                  | 0                              |                             | 201                    |
| Mycoplasma pneumoniae        | 1                              |                             | 86                     |
| Chlamydia pneumoniae         | 0                              |                             | 2                      |
| B. pertussis/parapertussis   | 3                              | 55                          | 144                    |
| Enterovirus, CSF             | 1                              | 8                           | 36                     |