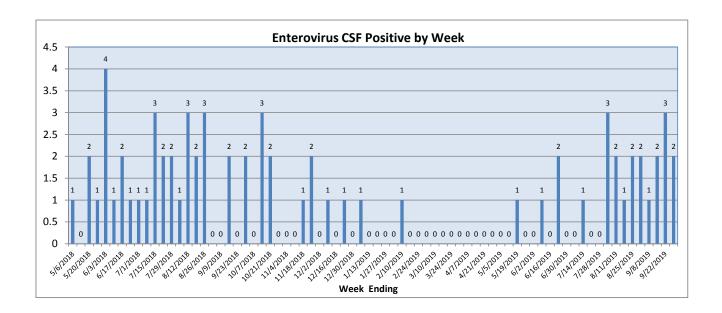

September 23-29, 2019

| Pathogen                     | Positive Tests<br>Current Week | Total Tests<br>Current Week | Positive Tests<br>YTD* |
|------------------------------|--------------------------------|-----------------------------|------------------------|
| RSV                          | 2                              |                             | 794                    |
| Influenza A                  | 1                              | 163                         | 582                    |
| Influenza B                  | 1                              |                             | 32                     |
| Parainfluenza                | 15                             |                             | 351                    |
| Adenovirus                   | 3                              | 117                         | 346                    |
| Human Rhinovirus/Enterovirus | 42                             |                             | 1394                   |
| Human Metapneumovirus        | 4                              |                             | 255                    |
| Coronavirus                  | 0                              |                             | 201                    |
| Mycoplasma pneumoniae        | 0                              |                             | 85                     |
| Chlamydia pneumoniae         | 0                              |                             | 2                      |
| B. pertussis/parapertussis   | 5                              | 56                          | 141                    |
| Enterovirus, CSF             | 2                              | 4                           | 35                     |