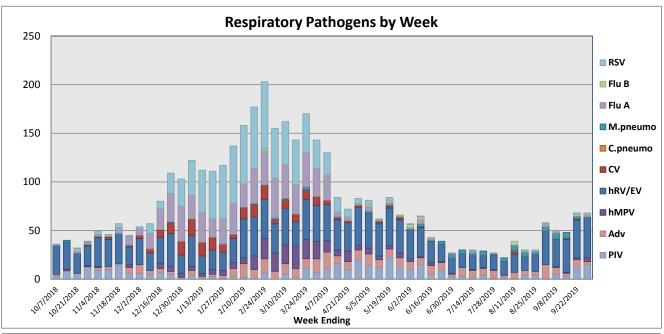

September 23-29, 2019

| Pathogen                     | Positive Tests<br>Current Week | Total Tests<br>Current Week | Positive Tests<br>YTD* |
|------------------------------|--------------------------------|-----------------------------|------------------------|
| RSV                          | 2                              |                             | 794                    |
| Influenza A                  | 1                              | 163                         | 582                    |
| Influenza B                  | 1                              |                             | 32                     |
| Parainfluenza                | 15                             |                             | 351                    |
| Adenovirus                   | 3                              | 117                         | 346                    |
| Human Rhinovirus/Enterovirus | 42                             |                             | 1394                   |
| Human Metapneumovirus        | 4                              |                             | 255                    |
| Coronavirus                  | 0                              |                             | 201                    |
| Mycoplasma pneumoniae        | 0                              |                             | 85                     |
| Chlamydia pneumoniae         | 0                              |                             | 2                      |
| B. pertussis/parapertussis   | 5                              | 56                          | 141                    |
| Enterovirus, CSF             | 2                              | 4                           | 35                     |