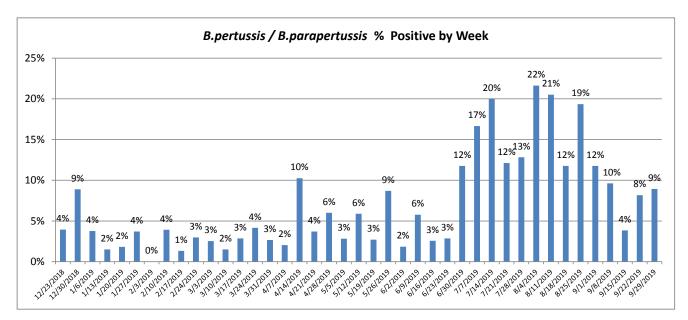

September 23-29, 2019

| Pathogen                     | Positive Tests<br>Current Week | Total Tests<br>Current Week | Positive Tests<br>YTD* |
|------------------------------|--------------------------------|-----------------------------|------------------------|
| RSV                          | 2                              |                             | 794                    |
| Influenza A                  | 1                              | 163                         | 582                    |
| Influenza B                  | 1                              |                             | 32                     |
| Parainfluenza                | 15                             |                             | 351                    |
| Adenovirus                   | 3                              | 117                         | 346                    |
| Human Rhinovirus/Enterovirus | 42                             |                             | 1394                   |
| Human Metapneumovirus        | 4                              |                             | 255                    |
| Coronavirus                  | 0                              |                             | 201                    |
| Mycoplasma pneumoniae        | 0                              |                             | 85                     |
| Chlamydia pneumoniae         | 0                              |                             | 2                      |
| B. pertussis/parapertussis   | 5                              | 56                          | 141                    |
| Enterovirus, CSF             | 2                              | 4                           | 35                     |