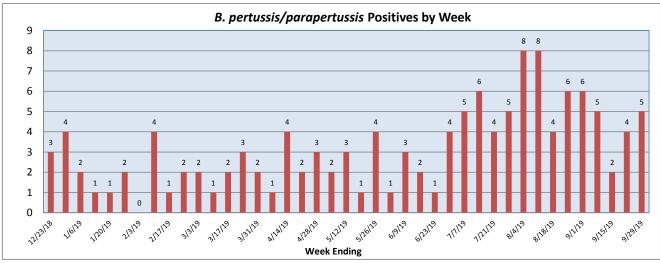

September 23-29, 2019

| Pathogen                     | Positive Tests<br>Current Week | Total Tests<br>Current Week | Positive Tests<br>YTD* |
|------------------------------|--------------------------------|-----------------------------|------------------------|
| RSV                          | 2                              |                             | 794                    |
| Influenza A                  | 1                              | 163                         | 582                    |
| Influenza B                  | 1                              |                             | 32                     |
| Parainfluenza                | 15                             |                             | 351                    |
| Adenovirus                   | 3                              | 117                         | 346                    |
| Human Rhinovirus/Enterovirus | 42                             |                             | 1394                   |
| Human Metapneumovirus        | 4                              |                             | 255                    |
| Coronavirus                  | 0                              |                             | 201                    |
| Mycoplasma pneumoniae        | 0                              |                             | 85                     |
| Chlamydia pneumoniae         | 0                              |                             | 2                      |
| B. pertussis/parapertussis   | 5                              | 56                          | 141                    |
| Enterovirus, CSF             | 2                              | 4                           | 35                     |