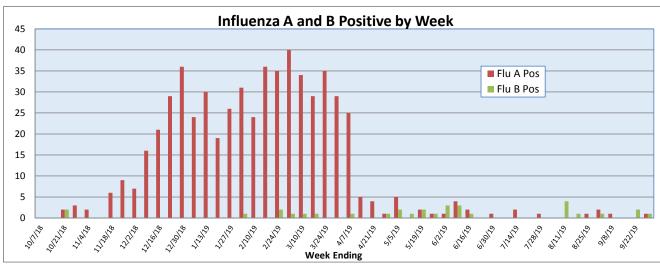

September 23-29, 2019

| Pathogen                     | Positive Tests<br>Current Week | Total Tests<br>Current Week | Positive Tests<br>YTD* |
|------------------------------|--------------------------------|-----------------------------|------------------------|
| RSV                          | 2                              |                             | 794                    |
| Influenza A                  | 1                              | 163                         | 582                    |
| Influenza B                  | 1                              |                             | 32                     |
| Parainfluenza                | 15                             |                             | 351                    |
| Adenovirus                   | 3                              | 117                         | 346                    |
| Human Rhinovirus/Enterovirus | 42                             |                             | 1394                   |
| Human Metapneumovirus        | 4                              |                             | 255                    |
| Coronavirus                  | 0                              |                             | 201                    |
| Mycoplasma pneumoniae        | 0                              |                             | 85                     |
| Chlamydia pneumoniae         | 0                              |                             | 2                      |
| B. pertussis/parapertussis   | 5                              | 56                          | 141                    |
| Enterovirus, CSF             | 2                              | 4                           | 35                     |