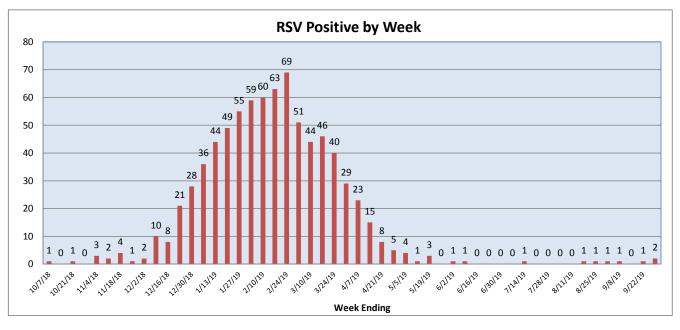

September 23-29, 2019

| Pathogen                     | Positive Tests<br>Current Week | Total Tests<br>Current Week | Positive Tests<br>YTD* |
|------------------------------|--------------------------------|-----------------------------|------------------------|
| RSV                          | 2                              |                             | 794                    |
| Influenza A                  | 1                              | 163                         | 582                    |
| Influenza B                  | 1                              |                             | 32                     |
| Parainfluenza                | 15                             |                             | 351                    |
| Adenovirus                   | 3                              | 117                         | 346                    |
| Human Rhinovirus/Enterovirus | 42                             |                             | 1394                   |
| Human Metapneumovirus        | 4                              |                             | 255                    |
| Coronavirus                  | 0                              |                             | 201                    |
| Mycoplasma pneumoniae        | 0                              |                             | 85                     |
| Chlamydia pneumoniae         | 0                              |                             | 2                      |
| B. pertussis/parapertussis   | 5                              | 56                          | 141                    |
| Enterovirus, CSF             | 2                              | 4                           | 35                     |