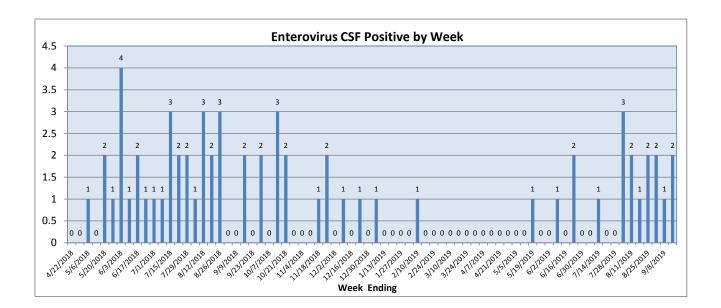

## September 9-15, 2019

| Pathogen                     | Positive Tests<br>Current Week | Total Tests<br>Current Week | Positive Tests<br>YTD* |
|------------------------------|--------------------------------|-----------------------------|------------------------|
| RSV                          | 0                              |                             | 791                    |
| Influenza A                  | 0                              | 139                         | 581                    |
| Influenza B                  | 0                              |                             | 29                     |
| Parainfluenza                | 3                              |                             | 324                    |
| Adenovirus                   | 3                              |                             | 335                    |
| Human Rhinovirus/Enterovirus | 34                             |                             | 1313                   |
| Human Metapneumovirus        | 1                              | 106                         | 249                    |
| Coronavirus                  | 1                              |                             | 200                    |
| Mycoplasma pneumoniae        | 6                              |                             | 82                     |
| Chlamydia pneumoniae         | 0                              |                             | 2                      |
| B. pertussis/parapertussis   | 2                              | 52                          | 132                    |
| Enterovirus, CSF             | 1                              | 8                           | 30                     |