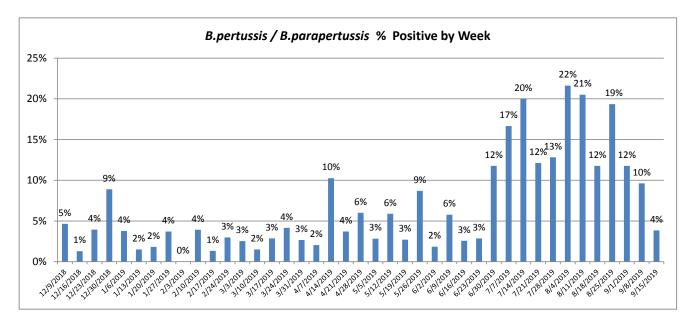

## September 9-15, 2019

| Pathogen                     | Positive Tests<br>Current Week | Total Tests<br>Current Week | Positive Tests<br>YTD* |
|------------------------------|--------------------------------|-----------------------------|------------------------|
| RSV                          | 0                              |                             | 791                    |
| Influenza A                  | 0                              | 139                         | 581                    |
| Influenza B                  | 0                              |                             | 29                     |
| Parainfluenza                | 3                              |                             | 324                    |
| Adenovirus                   | 3                              |                             | 335                    |
| Human Rhinovirus/Enterovirus | 34                             |                             | 1313                   |
| Human Metapneumovirus        | 1                              | 106                         | 249                    |
| Coronavirus                  | 1                              |                             | 200                    |
| Mycoplasma pneumoniae        | 6                              |                             | 82                     |
| Chlamydia pneumoniae         | 0                              |                             | 2                      |
| B. pertussis/parapertussis   | 2                              | 52                          | 132                    |
| Enterovirus, CSF             | 1                              | 8                           | 30                     |