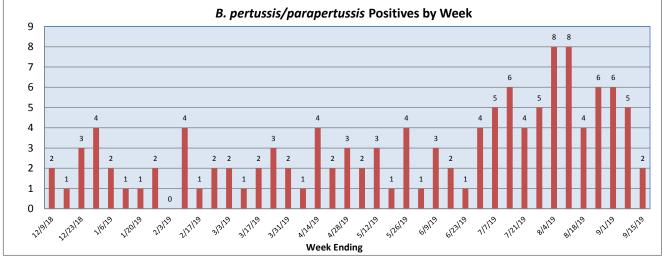

## September 9-15, 2019

| Pathogen                     | Positive Tests<br>Current Week | Total Tests<br>Current Week | Positive Tests<br>YTD* |
|------------------------------|--------------------------------|-----------------------------|------------------------|
| RSV                          | 0                              |                             | 791                    |
| Influenza A                  | 0                              | 139                         | 581                    |
| Influenza B                  | 0                              |                             | 29                     |
| Parainfluenza                | 3                              |                             | 324                    |
| Adenovirus                   | 3                              |                             | 335                    |
| Human Rhinovirus/Enterovirus | 34                             |                             | 1313                   |
| Human Metapneumovirus        | 1                              | 106                         | 249                    |
| Coronavirus                  | 1                              |                             | 200                    |
| Mycoplasma pneumoniae        | 6                              |                             | 82                     |
| Chlamydia pneumoniae         | 0                              |                             | 2                      |
| B. pertussis/parapertussis   | 2                              | 52                          | 132                    |
| Enterovirus, CSF             | 1                              | 8                           | 30                     |