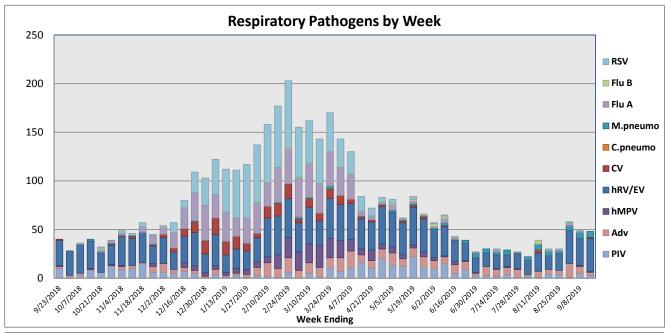

## September 9-15, 2019

| Pathogen                     | Positive Tests<br>Current Week | Total Tests<br>Current Week | Positive Tests<br>YTD* |
|------------------------------|--------------------------------|-----------------------------|------------------------|
| RSV                          | 0                              |                             | 791                    |
| Influenza A                  | 0                              | 139                         | 581                    |
| Influenza B                  | 0                              |                             | 29                     |
| Parainfluenza                | 3                              |                             | 324                    |
| Adenovirus                   | 3                              |                             | 335                    |
| Human Rhinovirus/Enterovirus | 34                             |                             | 1313                   |
| Human Metapneumovirus        | 1                              | 106                         | 249                    |
| Coronavirus                  | 1                              |                             | 200                    |
| Mycoplasma pneumoniae        | 6                              |                             | 82                     |
| Chlamydia pneumoniae         | 0                              |                             | 2                      |
| B. pertussis/parapertussis   | 2                              | 52                          | 132                    |
| Enterovirus, CSF             | 1                              | 8                           | 30                     |