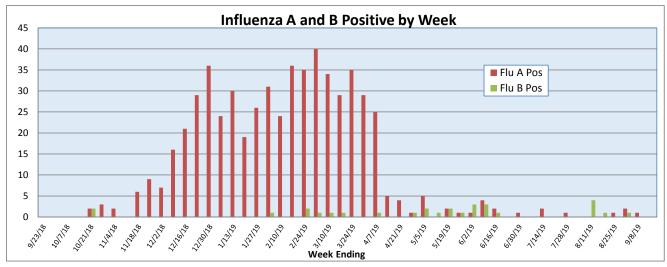

## September 9-15, 2019

| Pathogen                     | Positive Tests<br>Current Week | Total Tests<br>Current Week | Positive Tests<br>YTD* |
|------------------------------|--------------------------------|-----------------------------|------------------------|
| RSV                          | 0                              |                             | 791                    |
| Influenza A                  | 0                              | 139                         | 581                    |
| Influenza B                  | 0                              |                             | 29                     |
| Parainfluenza                | 3                              |                             | 324                    |
| Adenovirus                   | 3                              |                             | 335                    |
| Human Rhinovirus/Enterovirus | 34                             |                             | 1313                   |
| Human Metapneumovirus        | 1                              | 106                         | 249                    |
| Coronavirus                  | 1                              |                             | 200                    |
| Mycoplasma pneumoniae        | 6                              |                             | 82                     |
| Chlamydia pneumoniae         | 0                              |                             | 2                      |
| B. pertussis/parapertussis   | 2                              | 52                          | 132                    |
| Enterovirus, CSF             | 1                              | 8                           | 30                     |