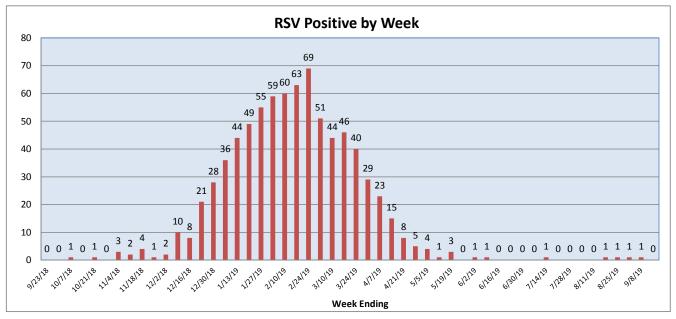

## September 9-15, 2019

| Pathogen                     | Positive Tests<br>Current Week | Total Tests<br>Current Week | Positive Tests<br>YTD* |
|------------------------------|--------------------------------|-----------------------------|------------------------|
| RSV                          | 0                              |                             | 791                    |
| Influenza A                  | 0                              | 139                         | 581                    |
| Influenza B                  | 0                              |                             | 29                     |
| Parainfluenza                | 3                              |                             | 324                    |
| Adenovirus                   | 3                              |                             | 335                    |
| Human Rhinovirus/Enterovirus | 34                             |                             | 1313                   |
| Human Metapneumovirus        | 1                              | 106                         | 249                    |
| Coronavirus                  | 1                              |                             | 200                    |
| Mycoplasma pneumoniae        | 6                              |                             | 82                     |
| Chlamydia pneumoniae         | 0                              |                             | 2                      |
| B. pertussis/parapertussis   | 2                              | 52                          | 132                    |
| Enterovirus, CSF             | 1                              | 8                           | 30                     |