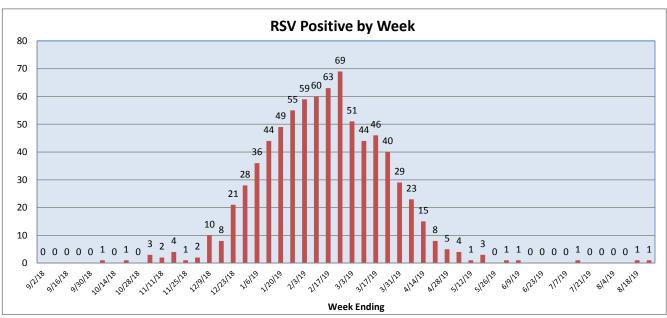

August 26 - September 1, 2019

| Pathogen                     | Positive Tests<br>Current Week | Total Tests<br>Current Week | Positive Tests<br>YTD* |
|------------------------------|--------------------------------|-----------------------------|------------------------|
| RSV                          | 1                              | 222                         | 790                    |
| Influenza A                  | 2                              |                             | 580                    |
| Influenza B                  | 1                              |                             | 29                     |
| Parainfluenza                | 1                              | 206                         | 316                    |
| Adenovirus                   | 14                             |                             | 325                    |
| Human Rhinovirus/Enterovirus | 34                             |                             | 1251                   |
| Human Metapneumovirus        | 0                              |                             | 247                    |
| Coronavirus                  | 0                              |                             | 199                    |
| Mycoplasma pneumoniae        | 5                              |                             | 70                     |
| Chlamydia pneumoniae         | 0                              |                             | 2                      |
| B. pertussis/parapertussis   | 6                              | 51                          | 120                    |
| Enterovirus, CSF             | 2                              | 2                           | 26                     |