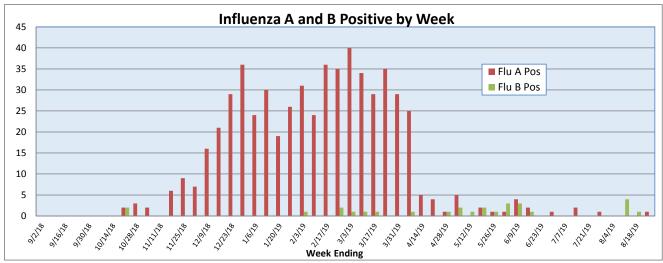

August 26 - September 1, 2019

| Pathogen                     | Positive Tests<br>Current Week | Total Tests<br>Current Week | Positive Tests<br>YTD* |
|------------------------------|--------------------------------|-----------------------------|------------------------|
| RSV                          | 1                              | 222                         | 790                    |
| Influenza A                  | 2                              |                             | 580                    |
| Influenza B                  | 1                              |                             | 29                     |
| Parainfluenza                | 1                              | 206                         | 316                    |
| Adenovirus                   | 14                             |                             | 325                    |
| Human Rhinovirus/Enterovirus | 34                             |                             | 1251                   |
| Human Metapneumovirus        | 0                              |                             | 247                    |
| Coronavirus                  | 0                              |                             | 199                    |
| Mycoplasma pneumoniae        | 5                              |                             | 70                     |
| Chlamydia pneumoniae         | 0                              |                             | 2                      |
| B. pertussis/parapertussis   | 6                              | 51                          | 120                    |
| Enterovirus, CSF             | 2                              | 2                           | 26                     |