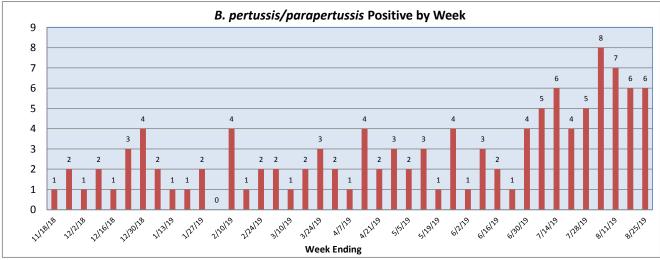

August 26 - September 1, 2019

| Pathogen                     | Positive Tests<br>Current Week | Total Tests<br>Current Week | Positive Tests<br>YTD* |
|------------------------------|--------------------------------|-----------------------------|------------------------|
| RSV                          | 1                              | 222                         | 790                    |
| Influenza A                  | 2                              |                             | 580                    |
| Influenza B                  | 1                              |                             | 29                     |
| Parainfluenza                | 1                              | 206                         | 316                    |
| Adenovirus                   | 14                             |                             | 325                    |
| Human Rhinovirus/Enterovirus | 34                             |                             | 1251                   |
| Human Metapneumovirus        | 0                              |                             | 247                    |
| Coronavirus                  | 0                              |                             | 199                    |
| Mycoplasma pneumoniae        | 5                              |                             | 70                     |
| Chlamydia pneumoniae         | 0                              |                             | 2                      |
| B. pertussis/parapertussis   | 6                              | 51                          | 120                    |
| Enterovirus, CSF             | 2                              | 2                           | 26                     |