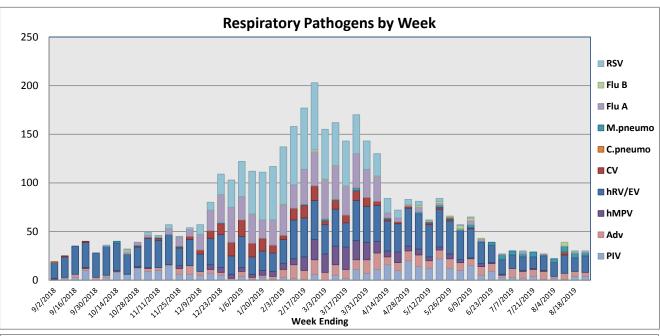

August 26 - September 1, 2019

| Pathogen                     | Positive Tests<br>Current Week | Total Tests<br>Current Week | Positive Tests<br>YTD* |
|------------------------------|--------------------------------|-----------------------------|------------------------|
| RSV                          | 1                              | 222                         | 790                    |
| Influenza A                  | 2                              |                             | 580                    |
| Influenza B                  | 1                              |                             | 29                     |
| Parainfluenza                | 1                              | 206                         | 316                    |
| Adenovirus                   | 14                             |                             | 325                    |
| Human Rhinovirus/Enterovirus | 34                             |                             | 1251                   |
| Human Metapneumovirus        | 0                              |                             | 247                    |
| Coronavirus                  | 0                              |                             | 199                    |
| Mycoplasma pneumoniae        | 5                              |                             | 70                     |
| Chlamydia pneumoniae         | 0                              |                             | 2                      |
| B. pertussis/parapertussis   | 6                              | 51                          | 120                    |
| Enterovirus, CSF             | 2                              | 2                           | 26                     |