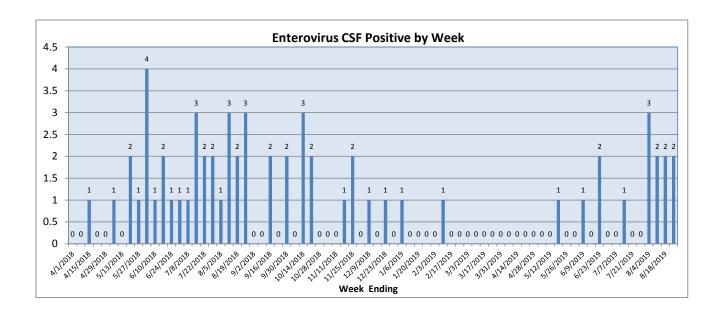

August 26 - September 1, 2019

| Pathogen                     | Positive Tests<br>Current Week | Total Tests<br>Current Week | Positive Tests<br>YTD* |
|------------------------------|--------------------------------|-----------------------------|------------------------|
| RSV                          | 1                              | 222                         | 790                    |
| Influenza A                  | 2                              |                             | 580                    |
| Influenza B                  | 1                              |                             | 29                     |
| Parainfluenza                | 1                              | 206                         | 316                    |
| Adenovirus                   | 14                             |                             | 325                    |
| Human Rhinovirus/Enterovirus | 34                             |                             | 1251                   |
| Human Metapneumovirus        | 0                              |                             | 247                    |
| Coronavirus                  | 0                              |                             | 199                    |
| Mycoplasma pneumoniae        | 5                              |                             | 70                     |
| Chlamydia pneumoniae         | 0                              |                             | 2                      |
| B. pertussis/parapertussis   | 6                              | 51                          | 120                    |
| Enterovirus, CSF             | 2                              | 2                           | 26                     |