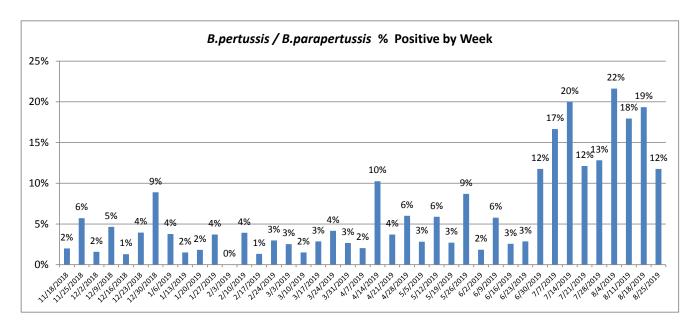

August 26 - September 1, 2019

| Pathogen                     | Positive Tests<br>Current Week | Total Tests<br>Current Week | Positive Tests<br>YTD* |
|------------------------------|--------------------------------|-----------------------------|------------------------|
| RSV                          | 1                              | 222                         | 790                    |
| Influenza A                  | 2                              |                             | 580                    |
| Influenza B                  | 1                              |                             | 29                     |
| Parainfluenza                | 1                              | 206                         | 316                    |
| Adenovirus                   | 14                             |                             | 325                    |
| Human Rhinovirus/Enterovirus | 34                             |                             | 1251                   |
| Human Metapneumovirus        | 0                              |                             | 247                    |
| Coronavirus                  | 0                              |                             | 199                    |
| Mycoplasma pneumoniae        | 5                              |                             | 70                     |
| Chlamydia pneumoniae         | 0                              |                             | 2                      |
| B. pertussis/parapertussis   | 6                              | 51                          | 120                    |
| Enterovirus, CSF             | 2                              | 2                           | 26                     |