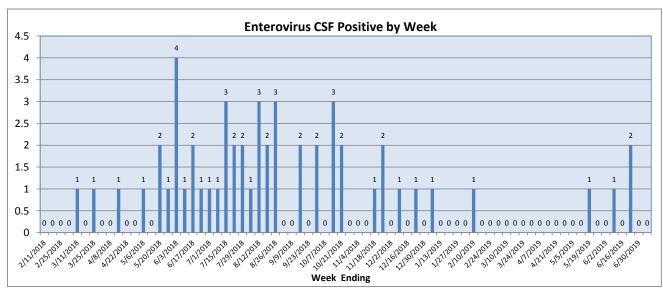

July 1-7, 2019

| Pathogen                     | Positive Tests<br>Current Week | Total Tests<br>Current Week | Positive Tests<br>YTD* |
|------------------------------|--------------------------------|-----------------------------|------------------------|
| RSV                          | 0                              |                             | 786                    |
| Influenza A                  | 0                              | 78                          | 754                    |
| Influenza B                  | 0                              |                             | 23                     |
| Parainfluenza                | 3                              |                             | 197                    |
| Adenovirus                   | 9                              |                             | 272                    |
| Human Rhinovirus/Enterovirus | 14                             |                             | 1112                   |
| Human Metapneumovirus        | 0                              | 69                          | 244                    |
| Coronavirus                  | 0                              |                             | 196                    |
| Mycoplasma pneumoniae        | 4                              |                             | 38                     |
| Chlamydia pneumoniae         | 0                              |                             | 1                      |
| B. pertussis/parapertussis   | 5                              | 30                          | 78                     |
| Enterovirus, CSF             | 0                              | 7                           | 16                     |