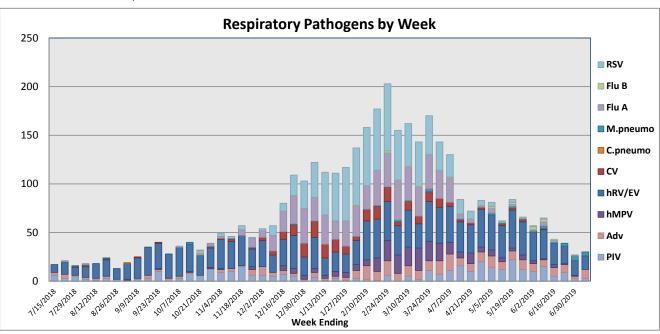

July 1-7, 2019

| Pathogen                     | Positive Tests<br>Current Week | Total Tests<br>Current Week | Positive Tests<br>YTD* |
|------------------------------|--------------------------------|-----------------------------|------------------------|
| RSV                          | 0                              |                             | 786                    |
| Influenza A                  | 0                              | 78                          | 754                    |
| Influenza B                  | 0                              |                             | 23                     |
| Parainfluenza                | 3                              |                             | 197                    |
| Adenovirus                   | 9                              |                             | 272                    |
| Human Rhinovirus/Enterovirus | 14                             |                             | 1112                   |
| Human Metapneumovirus        | 0                              | 69                          | 244                    |
| Coronavirus                  | 0                              |                             | 196                    |
| Mycoplasma pneumoniae        | 4                              |                             | 38                     |
| Chlamydia pneumoniae         | 0                              |                             | 1                      |
| B. pertussis/parapertussis   | 5                              | 30                          | 78                     |
| Enterovirus, CSF             | 0                              | 7                           | 16                     |