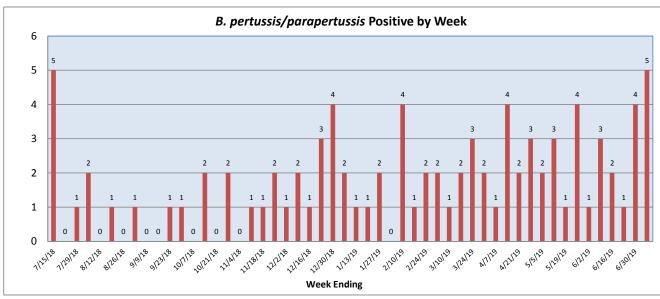

July 1-7, 2019

| Pathogen                     | Positive Tests<br>Current Week | Total Tests<br>Current Week | Positive Tests<br>YTD* |
|------------------------------|--------------------------------|-----------------------------|------------------------|
| RSV                          | 0                              |                             | 786                    |
| Influenza A                  | 0                              | 78                          | 754                    |
| Influenza B                  | 0                              |                             | 23                     |
| Parainfluenza                | 3                              |                             | 197                    |
| Adenovirus                   | 9                              |                             | 272                    |
| Human Rhinovirus/Enterovirus | 14                             |                             | 1112                   |
| Human Metapneumovirus        | 0                              | 69                          | 244                    |
| Coronavirus                  | 0                              |                             | 196                    |
| Mycoplasma pneumoniae        | 4                              |                             | 38                     |
| Chlamydia pneumoniae         | 0                              |                             | 1                      |
| B. pertussis/parapertussis   | 5                              | 30                          | 78                     |
| Enterovirus, CSF             | 0                              | 7                           | 16                     |