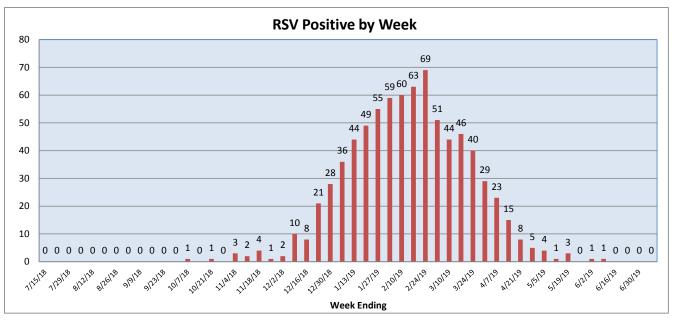

July 1-7, 2019

| Pathogen                     | Positive Tests<br>Current Week | Total Tests<br>Current Week | Positive Tests<br>YTD* |
|------------------------------|--------------------------------|-----------------------------|------------------------|
| RSV                          | 0                              |                             | 786                    |
| Influenza A                  | 0                              | 78                          | 754                    |
| Influenza B                  | 0                              |                             | 23                     |
| Parainfluenza                | 3                              |                             | 197                    |
| Adenovirus                   | 9                              |                             | 272                    |
| Human Rhinovirus/Enterovirus | 14                             |                             | 1112                   |
| Human Metapneumovirus        | 0                              | 69                          | 244                    |
| Coronavirus                  | 0                              |                             | 196                    |
| Mycoplasma pneumoniae        | 4                              |                             | 38                     |
| Chlamydia pneumoniae         | 0                              |                             | 1                      |
| B. pertussis/parapertussis   | 5                              | 30                          | 78                     |
| Enterovirus, CSF             | 0                              | 7                           | 16                     |