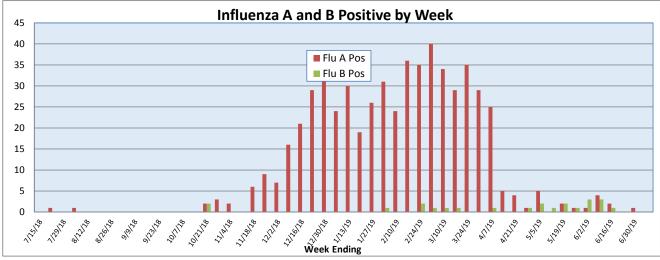

July 1-7, 2019

| Pathogen                     | Positive Tests<br>Current Week | Total Tests<br>Current Week | Positive Tests<br>YTD* |
|------------------------------|--------------------------------|-----------------------------|------------------------|
| RSV                          | 0                              |                             | 786                    |
| Influenza A                  | 0                              | 78                          | 754                    |
| Influenza B                  | 0                              |                             | 23                     |
| Parainfluenza                | 3                              |                             | 197                    |
| Adenovirus                   | 9                              |                             | 272                    |
| Human Rhinovirus/Enterovirus | 14                             |                             | 1112                   |
| Human Metapneumovirus        | 0                              | 69                          | 244                    |
| Coronavirus                  | 0                              |                             | 196                    |
| Mycoplasma pneumoniae        | 4                              |                             | 38                     |
| Chlamydia pneumoniae         | 0                              |                             | 1                      |
| B. pertussis/parapertussis   | 5                              | 30                          | 78                     |
| Enterovirus, CSF             | 0                              | 7                           | 16                     |