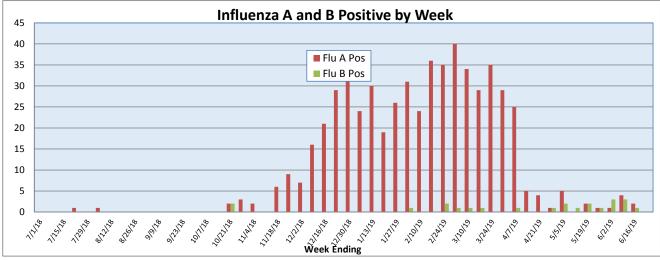

June 17-23, 2019

| Pathogen                     | Positive Tests<br>Current Week | Total Tests<br>Current Week | Positive Tests<br>YTD* |
|------------------------------|--------------------------------|-----------------------------|------------------------|
| RSV                          | 0                              | 76                          | 786                    |
| Influenza A                  | 0                              |                             | 573                    |
| Influenza B                  | 0                              |                             | 23                     |
| Parainfluenza                | 9                              | 61                          | 291                    |
| Adenovirus                   | 8                              |                             | 261                    |
| Human Rhinovirus/Enterovirus | 18                             |                             | 1083                   |
| Human Metapneumovirus        | 1                              |                             | 243                    |
| Coronavirus                  | 0                              |                             | 196                    |
| Mycoplasma pneumoniae        | 3                              |                             | 29                     |
| Chlamydia pneumoniae         | 0                              |                             | 1                      |
| B. pertussis/parapertussis   | 1                              | 35                          | 69                     |
| Enterovirus, CSF             | 0                              | 2                           | 14                     |