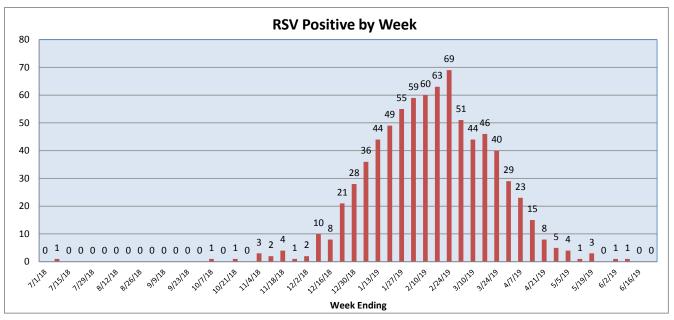

June 17-23, 2019

| Pathogen                     | Positive Tests<br>Current Week | Total Tests<br>Current Week | Positive Tests<br>YTD* |
|------------------------------|--------------------------------|-----------------------------|------------------------|
| RSV                          | 0                              | 76                          | 786                    |
| Influenza A                  | 0                              |                             | 573                    |
| Influenza B                  | 0                              |                             | 23                     |
| Parainfluenza                | 9                              | 61                          | 291                    |
| Adenovirus                   | 8                              |                             | 261                    |
| Human Rhinovirus/Enterovirus | 18                             |                             | 1083                   |
| Human Metapneumovirus        | 1                              |                             | 243                    |
| Coronavirus                  | 0                              |                             | 196                    |
| Mycoplasma pneumoniae        | 3                              |                             | 29                     |
| Chlamydia pneumoniae         | 0                              |                             | 1                      |
| B. pertussis/parapertussis   | 1                              | 35                          | 69                     |
| Enterovirus, CSF             | 0                              | 2                           | 14                     |