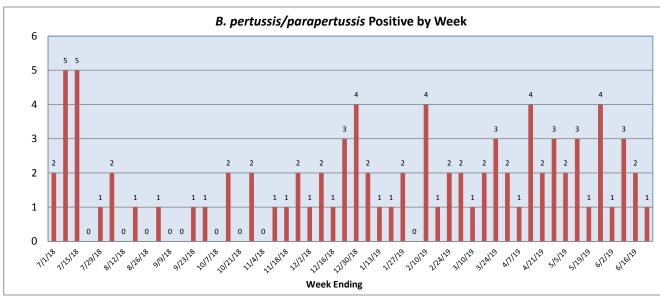

June 17-23, 2019

| Pathogen                     | Positive Tests<br>Current Week | Total Tests<br>Current Week | Positive Tests<br>YTD* |
|------------------------------|--------------------------------|-----------------------------|------------------------|
| RSV                          | 0                              | 76                          | 786                    |
| Influenza A                  | 0                              |                             | 573                    |
| Influenza B                  | 0                              |                             | 23                     |
| Parainfluenza                | 9                              | 61                          | 291                    |
| Adenovirus                   | 8                              |                             | 261                    |
| Human Rhinovirus/Enterovirus | 18                             |                             | 1083                   |
| Human Metapneumovirus        | 1                              |                             | 243                    |
| Coronavirus                  | 0                              |                             | 196                    |
| Mycoplasma pneumoniae        | 3                              |                             | 29                     |
| Chlamydia pneumoniae         | 0                              |                             | 1                      |
| B. pertussis/parapertussis   | 1                              | 35                          | 69                     |
| Enterovirus, CSF             | 0                              | 2                           | 14                     |