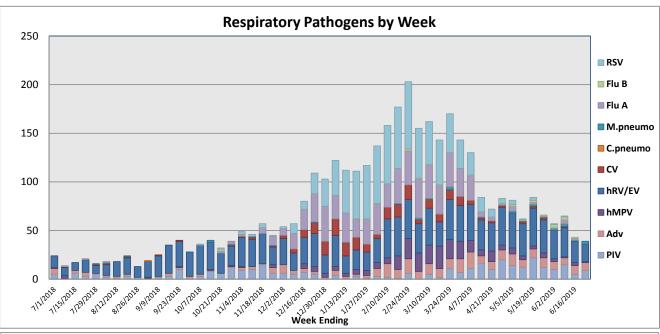

June 17-23, 2019

| Pathogen                     | Positive Tests<br>Current Week | Total Tests<br>Current Week | Positive Tests<br>YTD* |
|------------------------------|--------------------------------|-----------------------------|------------------------|
| RSV                          | 0                              | 76                          | 786                    |
| Influenza A                  | 0                              |                             | 573                    |
| Influenza B                  | 0                              |                             | 23                     |
| Parainfluenza                | 9                              | 61                          | 291                    |
| Adenovirus                   | 8                              |                             | 261                    |
| Human Rhinovirus/Enterovirus | 18                             |                             | 1083                   |
| Human Metapneumovirus        | 1                              |                             | 243                    |
| Coronavirus                  | 0                              |                             | 196                    |
| Mycoplasma pneumoniae        | 3                              |                             | 29                     |
| Chlamydia pneumoniae         | 0                              |                             | 1                      |
| B. pertussis/parapertussis   | 1                              | 35                          | 69                     |
| Enterovirus, CSF             | 0                              | 2                           | 14                     |