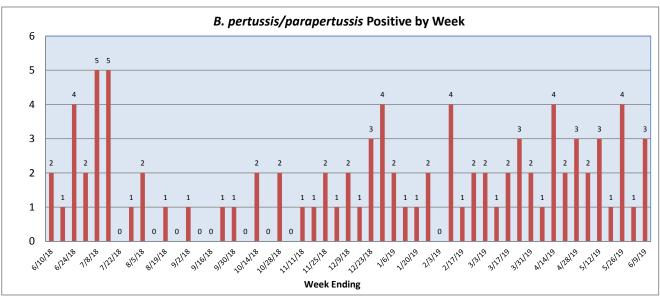

June 3-9, 2019

| Pathogen                     | Positive Tests<br>Current Week | Total Tests<br>Current Week | Positive Tests<br>YTD* |
|------------------------------|--------------------------------|-----------------------------|------------------------|
| RSV                          | 1                              |                             | 786                    |
| Influenza A                  | 4                              | 132                         | 571                    |
| Influenza B                  | 3                              |                             | 22                     |
| Parainfluenza                | 15                             | 94                          | 277                    |
| Adenovirus                   | 7                              |                             | 244                    |
| Human Rhinovirus/Enterovirus | 30                             |                             | 1043                   |
| Human Metapneumovirus        | 1                              |                             | 239                    |
| Coronavirus                  | 1                              |                             | 196                    |
| Mycoplasma pneumoniae        | 3                              |                             | 25                     |
| Chlamydia pneumoniae         | 0                              |                             | 1                      |
| B. pertussis/parapertussis   | 3                              | 52                          | 66                     |
| Enterovirus, CSF             | 1                              | 11                          | 14                     |