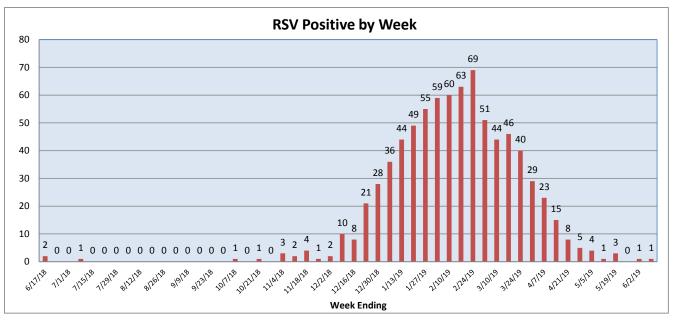

June 3-9, 2019

| Pathogen                     | Positive Tests<br>Current Week | Total Tests<br>Current Week | Positive Tests<br>YTD* |
|------------------------------|--------------------------------|-----------------------------|------------------------|
| RSV                          | 1                              |                             | 786                    |
| Influenza A                  | 4                              | 132                         | 571                    |
| Influenza B                  | 3                              |                             | 22                     |
| Parainfluenza                | 15                             | 94                          | 277                    |
| Adenovirus                   | 7                              |                             | 244                    |
| Human Rhinovirus/Enterovirus | 30                             |                             | 1043                   |
| Human Metapneumovirus        | 1                              |                             | 239                    |
| Coronavirus                  | 1                              |                             | 196                    |
| Mycoplasma pneumoniae        | 3                              |                             | 25                     |
| Chlamydia pneumoniae         | 0                              |                             | 1                      |
| B. pertussis/parapertussis   | 3                              | 52                          | 66                     |
| Enterovirus, CSF             | 1                              | 11                          | 14                     |