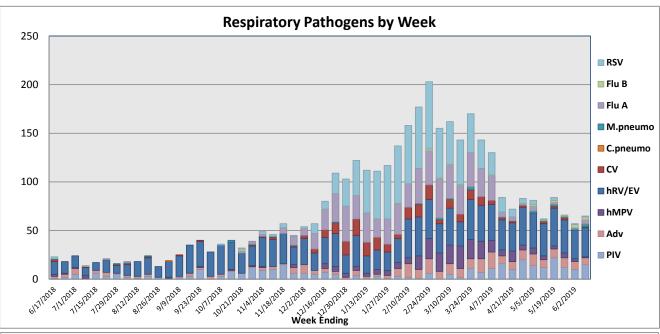

June 3-9, 2019

| Pathogen                     | Positive Tests<br>Current Week | Total Tests<br>Current Week | Positive Tests<br>YTD* |
|------------------------------|--------------------------------|-----------------------------|------------------------|
| RSV                          | 1                              |                             | 786                    |
| Influenza A                  | 4                              | 132                         | 571                    |
| Influenza B                  | 3                              |                             | 22                     |
| Parainfluenza                | 15                             | 94                          | 277                    |
| Adenovirus                   | 7                              |                             | 244                    |
| Human Rhinovirus/Enterovirus | 30                             |                             | 1043                   |
| Human Metapneumovirus        | 1                              |                             | 239                    |
| Coronavirus                  | 1                              |                             | 196                    |
| Mycoplasma pneumoniae        | 3                              |                             | 25                     |
| Chlamydia pneumoniae         | 0                              |                             | 1                      |
| B. pertussis/parapertussis   | 3                              | 52                          | 66                     |
| Enterovirus, CSF             | 1                              | 11                          | 14                     |