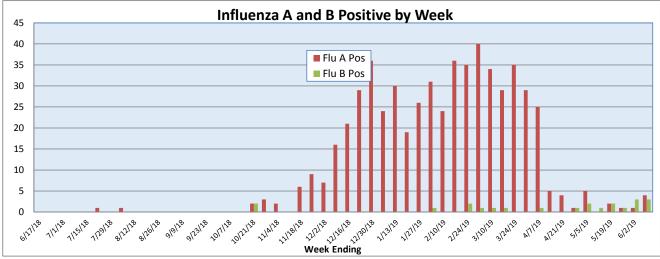

June 3-9, 2019

| Pathogen                     | Positive Tests<br>Current Week | Total Tests<br>Current Week | Positive Tests<br>YTD* |
|------------------------------|--------------------------------|-----------------------------|------------------------|
| RSV                          | 1                              |                             | 786                    |
| Influenza A                  | 4                              | 132                         | 571                    |
| Influenza B                  | 3                              |                             | 22                     |
| Parainfluenza                | 15                             | 94                          | 277                    |
| Adenovirus                   | 7                              |                             | 244                    |
| Human Rhinovirus/Enterovirus | 30                             |                             | 1043                   |
| Human Metapneumovirus        | 1                              |                             | 239                    |
| Coronavirus                  | 1                              |                             | 196                    |
| Mycoplasma pneumoniae        | 3                              |                             | 25                     |
| Chlamydia pneumoniae         | 0                              |                             | 1                      |
| B. pertussis/parapertussis   | 3                              | 52                          | 66                     |
| Enterovirus, CSF             | 1                              | 11                          | 14                     |