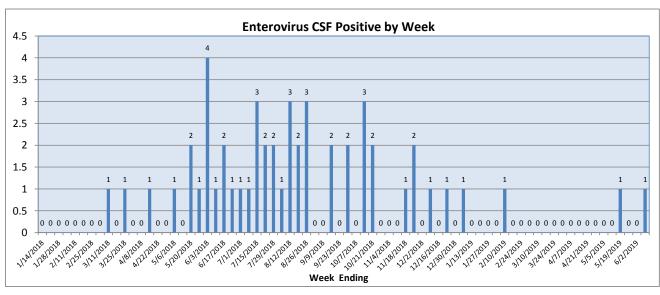

June 3-9, 2019

| Pathogen                     | Positive Tests<br>Current Week | Total Tests<br>Current Week | Positive Tests<br>YTD* |
|------------------------------|--------------------------------|-----------------------------|------------------------|
| RSV                          | 1                              |                             | 786                    |
| Influenza A                  | 4                              | 132                         | 571                    |
| Influenza B                  | 3                              |                             | 22                     |
| Parainfluenza                | 15                             | 94                          | 277                    |
| Adenovirus                   | 7                              |                             | 244                    |
| Human Rhinovirus/Enterovirus | 30                             |                             | 1043                   |
| Human Metapneumovirus        | 1                              |                             | 239                    |
| Coronavirus                  | 1                              |                             | 196                    |
| Mycoplasma pneumoniae        | 3                              |                             | 25                     |
| Chlamydia pneumoniae         | 0                              |                             | 1                      |
| B. pertussis/parapertussis   | 3                              | 52                          | 66                     |
| Enterovirus, CSF             | 1                              | 11                          | 14                     |