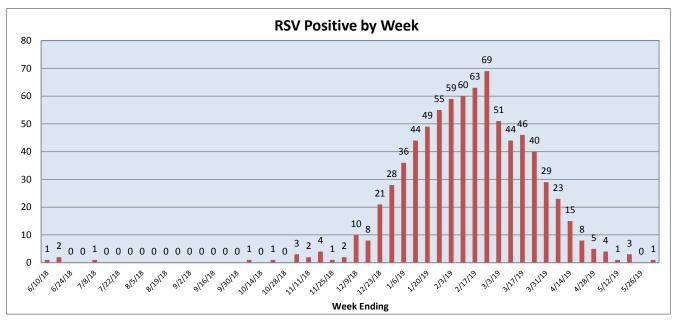

May 27 to June 2, 2019

| Pathogen                     | Positive Tests<br>Current Week | Total Tests<br>Current Week | Positive Tests<br>YTD* |
|------------------------------|--------------------------------|-----------------------------|------------------------|
| RSV                          | 1                              |                             | 785                    |
| Influenza A                  | 1                              | 143                         | 567                    |
| Influenza B                  | 3                              |                             | 19                     |
| Parainfluenza                | 10                             |                             | 262                    |
| Adenovirus                   | 8                              | 101                         | 237                    |
| Human Rhinovirus/Enterovirus | 29                             |                             | 1013                   |
| Human Metapneumovirus        | 3                              |                             | 22                     |
| Coronavirus                  | 0                              |                             | 196                    |
| Mycoplasma pneumoniae        | 2                              |                             | 22                     |
| Chlamydia pneumoniae         | 0                              |                             | 1                      |
| B. pertussis/parapertussis   | 1                              | 54                          | 63                     |
| Enterovirus, CSF             | 0                              | 2                           | 13                     |