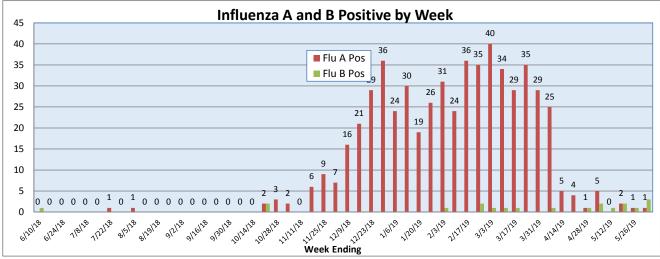

May 27 to June 2, 2019

| Pathogen                     | Positive Tests<br>Current Week | Total Tests<br>Current Week | Positive Tests<br>YTD* |
|------------------------------|--------------------------------|-----------------------------|------------------------|
| RSV                          | 1                              |                             | 785                    |
| Influenza A                  | 1                              | 143                         | 567                    |
| Influenza B                  | 3                              |                             | 19                     |
| Parainfluenza                | 10                             |                             | 262                    |
| Adenovirus                   | 8                              | 101                         | 237                    |
| Human Rhinovirus/Enterovirus | 29                             |                             | 1013                   |
| Human Metapneumovirus        | 3                              |                             | 22                     |
| Coronavirus                  | 0                              |                             | 196                    |
| Mycoplasma pneumoniae        | 2                              |                             | 22                     |
| Chlamydia pneumoniae         | 0                              |                             | 1                      |
| B. pertussis/parapertussis   | 1                              | 54                          | 63                     |
| Enterovirus, CSF             | 0                              | 2                           | 13                     |