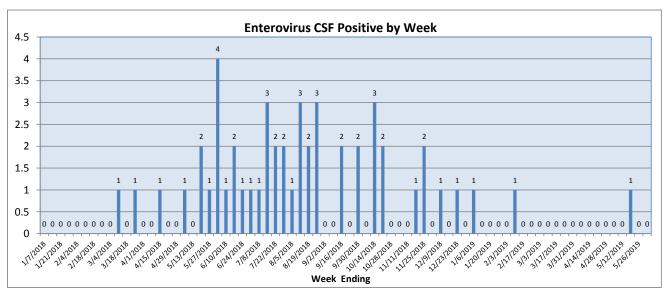

May 27 to June 2, 2019

| Pathogen                     | Positive Tests<br>Current Week | Total Tests<br>Current Week | Positive Tests<br>YTD* |
|------------------------------|--------------------------------|-----------------------------|------------------------|
| RSV                          | 1                              |                             | 785                    |
| Influenza A                  | 1                              | 143                         | 567                    |
| Influenza B                  | 3                              |                             | 19                     |
| Parainfluenza                | 10                             |                             | 262                    |
| Adenovirus                   | 8                              | 101                         | 237                    |
| Human Rhinovirus/Enterovirus | 29                             |                             | 1013                   |
| Human Metapneumovirus        | 3                              |                             | 22                     |
| Coronavirus                  | 0                              |                             | 196                    |
| Mycoplasma pneumoniae        | 2                              |                             | 22                     |
| Chlamydia pneumoniae         | 0                              |                             | 1                      |
| B. pertussis/parapertussis   | 1                              | 54                          | 63                     |
| Enterovirus, CSF             | 0                              | 2                           | 13                     |