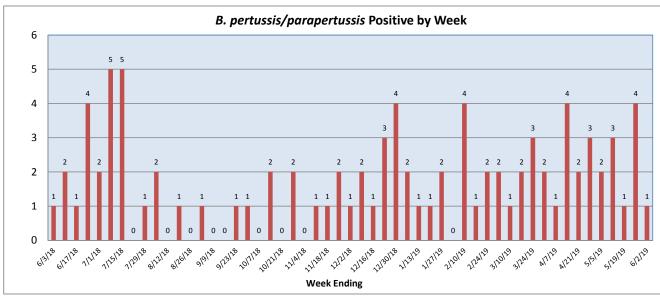

May 27 to June 2, 2019

| Pathogen                     | Positive Tests<br>Current Week | Total Tests<br>Current Week | Positive Tests<br>YTD* |
|------------------------------|--------------------------------|-----------------------------|------------------------|
| RSV                          | 1                              |                             | 785                    |
| Influenza A                  | 1                              | 143                         | 567                    |
| Influenza B                  | 3                              |                             | 19                     |
| Parainfluenza                | 10                             |                             | 262                    |
| Adenovirus                   | 8                              | 101                         | 237                    |
| Human Rhinovirus/Enterovirus | 29                             |                             | 1013                   |
| Human Metapneumovirus        | 3                              |                             | 22                     |
| Coronavirus                  | 0                              |                             | 196                    |
| Mycoplasma pneumoniae        | 2                              |                             | 22                     |
| Chlamydia pneumoniae         | 0                              |                             | 1                      |
| B. pertussis/parapertussis   | 1                              | 54                          | 63                     |
| Enterovirus, CSF             | 0                              | 2                           | 13                     |