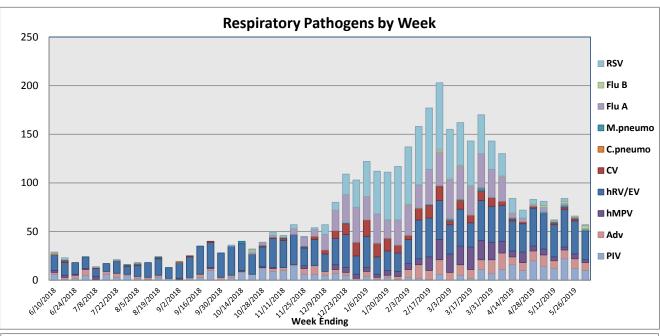

May 27 to June 2, 2019

| Pathogen                     | Positive Tests<br>Current Week | Total Tests<br>Current Week | Positive Tests<br>YTD* |
|------------------------------|--------------------------------|-----------------------------|------------------------|
| RSV                          | 1                              |                             | 785                    |
| Influenza A                  | 1                              | 143                         | 567                    |
| Influenza B                  | 3                              |                             | 19                     |
| Parainfluenza                | 10                             |                             | 262                    |
| Adenovirus                   | 8                              | 101                         | 237                    |
| Human Rhinovirus/Enterovirus | 29                             |                             | 1013                   |
| Human Metapneumovirus        | 3                              |                             | 22                     |
| Coronavirus                  | 0                              |                             | 196                    |
| Mycoplasma pneumoniae        | 2                              |                             | 22                     |
| Chlamydia pneumoniae         | 0                              |                             | 1                      |
| B. pertussis/parapertussis   | 1                              | 54                          | 63                     |
| Enterovirus, CSF             | 0                              | 2                           | 13                     |