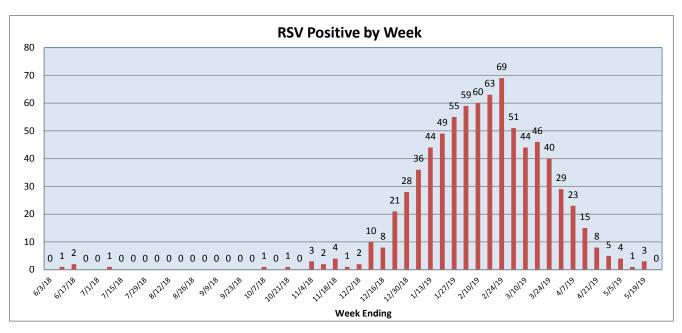

## May 20-26, 2019

| Pathogen                     | Positive Tests<br>Current Week | Total Tests<br>Current Week | Positive Tests<br>YTD* |
|------------------------------|--------------------------------|-----------------------------|------------------------|
| RSV                          | 0                              |                             | 784                    |
| Influenza A                  | 1                              | 124                         | 566                    |
| Influenza B                  | 1                              |                             | 16                     |
| Parainfluenza                | 12                             |                             | 252                    |
| Adenovirus                   | 10                             | 87                          | 229                    |
| Human Rhinovirus/Enterovirus | 34                             |                             | 984                    |
| Human Metapneumovirus        | 5                              |                             | 235                    |
| Coronavirus                  | 2                              |                             | 196                    |
| Mycoplasma pneumoniae        | 1                              |                             | 20                     |
| Chlamydia pneumoniae         | 0                              |                             | 1                      |
| B. pertussis/parapertussis   | 4                              | 46                          | 62                     |
| Enterovirus, CSF             | 0                              | 3                           | 13                     |