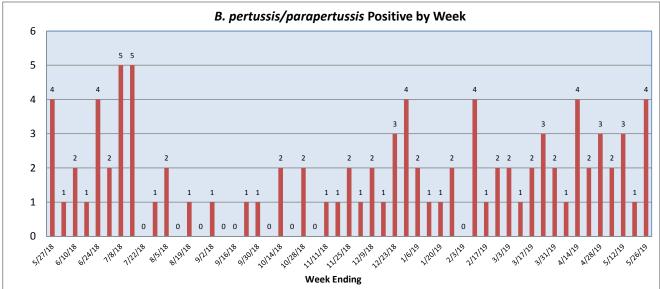

## May 20-26, 2019

| Pathogen                     | Positive Tests<br>Current Week | Total Tests<br>Current Week | Positive Tests<br>YTD* |
|------------------------------|--------------------------------|-----------------------------|------------------------|
| RSV                          | 0                              |                             | 784                    |
| Influenza A                  | 1                              | 124                         | 566                    |
| Influenza B                  | 1                              |                             | 16                     |
| Parainfluenza                | 12                             |                             | 252                    |
| Adenovirus                   | 10                             | 87                          | 229                    |
| Human Rhinovirus/Enterovirus | 34                             |                             | 984                    |
| Human Metapneumovirus        | 5                              |                             | 235                    |
| Coronavirus                  | 2                              |                             | 196                    |
| Mycoplasma pneumoniae        | 1                              |                             | 20                     |
| Chlamydia pneumoniae         | 0                              |                             | 1                      |
| B. pertussis/parapertussis   | 4                              | 46                          | 62                     |
| Enterovirus, CSF             | 0                              | 3                           | 13                     |