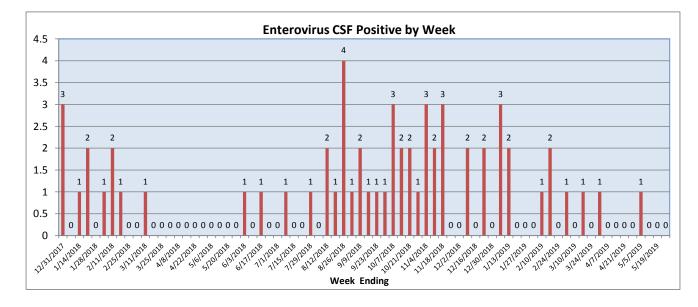

## May 20-26, 2019

| Pathogen                     | Positive Tests<br>Current Week | Total Tests<br>Current Week | Positive Tests<br>YTD* |
|------------------------------|--------------------------------|-----------------------------|------------------------|
| RSV                          | 0                              |                             | 784                    |
| Influenza A                  | 1                              | 124                         | 566                    |
| Influenza B                  | 1                              |                             | 16                     |
| Parainfluenza                | 12                             |                             | 252                    |
| Adenovirus                   | 10                             | 87                          | 229                    |
| Human Rhinovirus/Enterovirus | 34                             |                             | 984                    |
| Human Metapneumovirus        | 5                              |                             | 235                    |
| Coronavirus                  | 2                              |                             | 196                    |
| Mycoplasma pneumoniae        | 1                              |                             | 20                     |
| Chlamydia pneumoniae         | 0                              |                             | 1                      |
| B. pertussis/parapertussis   | 4                              | 46                          | 62                     |
| Enterovirus, CSF             | 0                              | 3                           | 13                     |