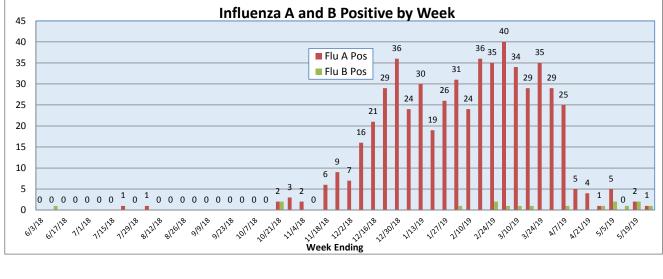

## May 20-26, 2019

| Pathogen                     | Positive Tests<br>Current Week | Total Tests<br>Current Week | Positive Tests<br>YTD* |
|------------------------------|--------------------------------|-----------------------------|------------------------|
| RSV                          | 0                              |                             | 784                    |
| Influenza A                  | 1                              | 124                         | 566                    |
| Influenza B                  | 1                              |                             | 16                     |
| Parainfluenza                | 12                             |                             | 252                    |
| Adenovirus                   | 10                             | 87                          | 229                    |
| Human Rhinovirus/Enterovirus | 34                             |                             | 984                    |
| Human Metapneumovirus        | 5                              |                             | 235                    |
| Coronavirus                  | 2                              |                             | 196                    |
| Mycoplasma pneumoniae        | 1                              |                             | 20                     |
| Chlamydia pneumoniae         | 0                              |                             | 1                      |
| B. pertussis/parapertussis   | 4                              | 46                          | 62                     |
| Enterovirus, CSF             | 0                              | 3                           | 13                     |