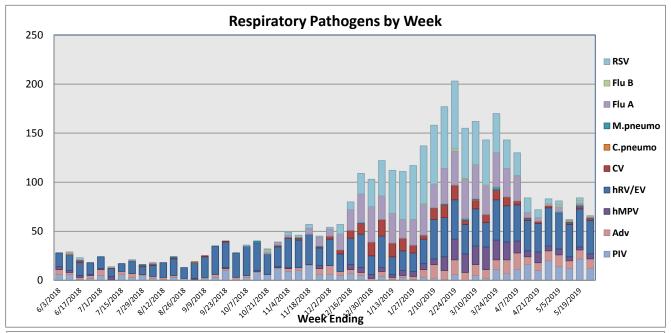

## May 20-26, 2019

| Pathogen                     | Positive Tests<br>Current Week | Total Tests<br>Current Week | Positive Tests<br>YTD* |
|------------------------------|--------------------------------|-----------------------------|------------------------|
| RSV                          | 0                              |                             | 784                    |
| Influenza A                  | 1                              | 124                         | 566                    |
| Influenza B                  | 1                              |                             | 16                     |
| Parainfluenza                | 12                             |                             | 252                    |
| Adenovirus                   | 10                             | 87                          | 229                    |
| Human Rhinovirus/Enterovirus | 34                             |                             | 984                    |
| Human Metapneumovirus        | 5                              |                             | 235                    |
| Coronavirus                  | 2                              |                             | 196                    |
| Mycoplasma pneumoniae        | 1                              |                             | 20                     |
| Chlamydia pneumoniae         | 0                              |                             | 1                      |
| B. pertussis/parapertussis   | 4                              | 46                          | 62                     |
| Enterovirus, CSF             | 0                              | 3                           | 13                     |