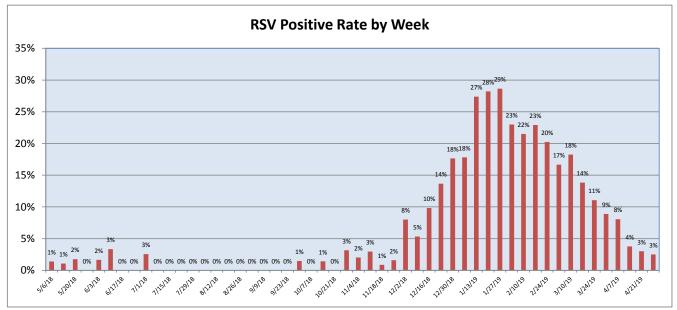

April 29 - May 5, 2019

| Pathogen                     | Positive Tests<br>Current Week | Total Tests<br>Current Week | Positive Tests<br>YTD* |
|------------------------------|--------------------------------|-----------------------------|------------------------|
| RSV                          | 4                              |                             | 780                    |
| Influenza A                  | 5                              | 160                         | 563                    |
| Influenza B                  | 2                              |                             | 12                     |
| Parainfluenza                | 14                             |                             | 206                    |
| Adenovirus                   | 12                             |                             | 202                    |
| Human Rhinovirus/Enterovirus | 36                             |                             | 878                    |
| Human Metapneumovirus        | 6                              | 105                         | 223                    |
| Coronavirus                  | 0                              |                             | 190                    |
| Mycoplasma pneumoniae        | 2                              |                             | 16                     |
| Chlamydia pneumoniae         | 0                              |                             | 1                      |
| B. pertussis/parapertussis   | 2                              | 71                          | 54                     |
| Enterovirus, CSF             | 0                              | 6                           | 12                     |