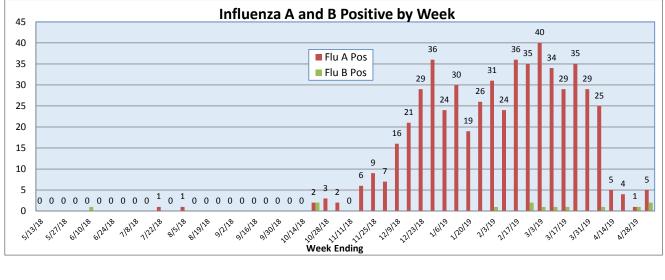

April 29 - May 5, 2019

| Pathogen                     | Positive Tests<br>Current Week | Total Tests<br>Current Week | Positive Tests<br>YTD* |
|------------------------------|--------------------------------|-----------------------------|------------------------|
| RSV                          | 4                              |                             | 780                    |
| Influenza A                  | 5                              | 160                         | 563                    |
| Influenza B                  | 2                              |                             | 12                     |
| Parainfluenza                | 14                             |                             | 206                    |
| Adenovirus                   | 12                             |                             | 202                    |
| Human Rhinovirus/Enterovirus | 36                             |                             | 878                    |
| Human Metapneumovirus        | 6                              | 105                         | 223                    |
| Coronavirus                  | 0                              |                             | 190                    |
| Mycoplasma pneumoniae        | 2                              |                             | 16                     |
| Chlamydia pneumoniae         | 0                              |                             | 1                      |
| B. pertussis/parapertussis   | 2                              | 71                          | 54                     |
| Enterovirus, CSF             | 0                              | 6                           | 12                     |