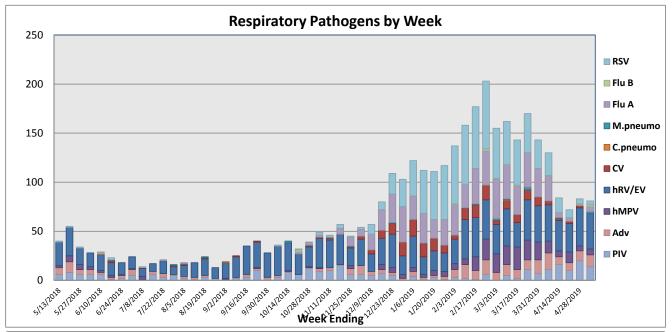

April 29 - May 5, 2019

| Pathogen                     | Positive Tests<br>Current Week | Total Tests<br>Current Week | Positive Tests<br>YTD* |
|------------------------------|--------------------------------|-----------------------------|------------------------|
| RSV                          | 4                              |                             | 780                    |
| Influenza A                  | 5                              | 160                         | 563                    |
| Influenza B                  | 2                              |                             | 12                     |
| Parainfluenza                | 14                             |                             | 206                    |
| Adenovirus                   | 12                             |                             | 202                    |
| Human Rhinovirus/Enterovirus | 36                             |                             | 878                    |
| Human Metapneumovirus        | 6                              | 105                         | 223                    |
| Coronavirus                  | 0                              |                             | 190                    |
| Mycoplasma pneumoniae        | 2                              |                             | 16                     |
| Chlamydia pneumoniae         | 0                              |                             | 1                      |
| B. pertussis/parapertussis   | 2                              | 71                          | 54                     |
| Enterovirus, CSF             | 0                              | 6                           | 12                     |