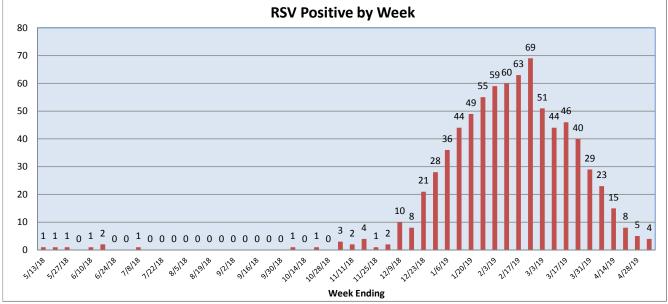

April 29 - May 5, 2019

| Pathogen                     | Positive Tests<br>Current Week | Total Tests<br>Current Week | Positive Tests<br>YTD* |
|------------------------------|--------------------------------|-----------------------------|------------------------|
| RSV                          | 4                              |                             | 780                    |
| Influenza A                  | 5                              | 160                         | 563                    |
| Influenza B                  | 2                              |                             | 12                     |
| Parainfluenza                | 14                             |                             | 206                    |
| Adenovirus                   | 12                             |                             | 202                    |
| Human Rhinovirus/Enterovirus | 36                             |                             | 878                    |
| Human Metapneumovirus        | 6                              | 105                         | 223                    |
| Coronavirus                  | 0                              |                             | 190                    |
| Mycoplasma pneumoniae        | 2                              |                             | 16                     |
| Chlamydia pneumoniae         | 0                              |                             | 1                      |
| B. pertussis/parapertussis   | 2                              | 71                          | 54                     |
| Enterovirus, CSF             | 0                              | 6                           | 12                     |