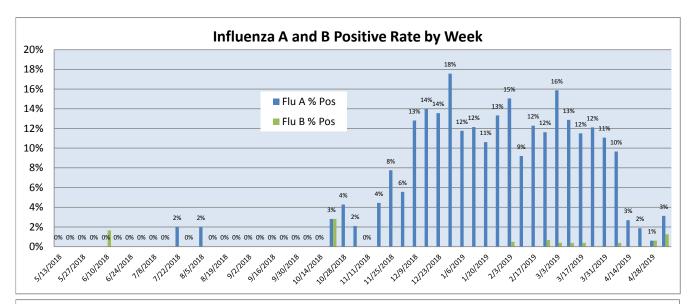

April 29 - May 5, 2019

| Pathogen                     | Positive Tests<br>Current Week | Total Tests<br>Current Week | Positive Tests<br>YTD* |
|------------------------------|--------------------------------|-----------------------------|------------------------|
| RSV                          | 4                              |                             | 780                    |
| Influenza A                  | 5                              | 160                         | 563                    |
| Influenza B                  | 2                              |                             | 12                     |
| Parainfluenza                | 14                             |                             | 206                    |
| Adenovirus                   | 12                             |                             | 202                    |
| Human Rhinovirus/Enterovirus | 36                             |                             | 878                    |
| Human Metapneumovirus        | 6                              | 105                         | 223                    |
| Coronavirus                  | 0                              |                             | 190                    |
| Mycoplasma pneumoniae        | 2                              |                             | 16                     |
| Chlamydia pneumoniae         | 0                              |                             | 1                      |
| B. pertussis/parapertussis   | 2                              | 71                          | 54                     |
| Enterovirus, CSF             | 0                              | 6                           | 12                     |