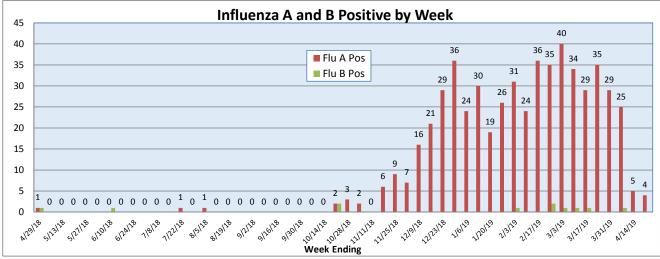

April 15-21, 2019

| Pathogen                     | Positive Tests<br>Current Week | Total Tests<br>Current Week | Positive Tests<br>YTD* |
|------------------------------|--------------------------------|-----------------------------|------------------------|
| RSV                          | 8                              | 213                         | 771                    |
| Influenza A                  | 4                              |                             | 557                    |
| Influenza B                  | 0                              |                             | 9                      |
| Parainfluenza                | 10                             | 96                          | 172                    |
| Adenovirus                   | 8                              |                             | 180                    |
| Human Rhinovirus/Enterovirus | 29                             |                             | 803                    |
| Human Metapneumovirus        | 11                             |                             | 212                    |
| Coronavirus                  | 2                              |                             | 188                    |
| Mycoplasma pneumoniae        | 0                              |                             | 14                     |
| Chlamydia pneumoniae         | 0                              |                             | 1                      |
| B. pertussis/parapertussis   | 2                              | 54                          | 49                     |
| Enterovirus, CSF             | 0                              | 2                           | 12                     |