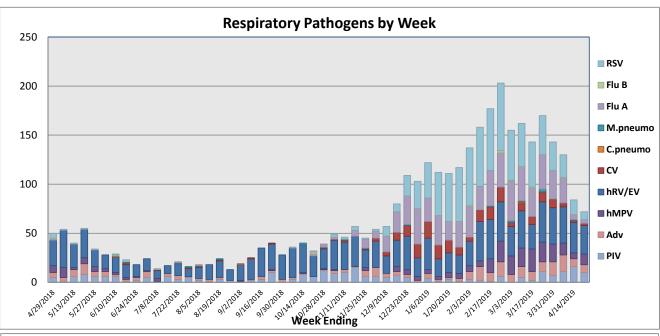

April 15-21, 2019

| Pathogen                     | Positive Tests<br>Current Week | Total Tests<br>Current Week | Positive Tests<br>YTD* |
|------------------------------|--------------------------------|-----------------------------|------------------------|
| RSV                          | 8                              | 213                         | 771                    |
| Influenza A                  | 4                              |                             | 557                    |
| Influenza B                  | 0                              |                             | 9                      |
| Parainfluenza                | 10                             | 96                          | 172                    |
| Adenovirus                   | 8                              |                             | 180                    |
| Human Rhinovirus/Enterovirus | 29                             |                             | 803                    |
| Human Metapneumovirus        | 11                             |                             | 212                    |
| Coronavirus                  | 2                              |                             | 188                    |
| Mycoplasma pneumoniae        | 0                              |                             | 14                     |
| Chlamydia pneumoniae         | 0                              |                             | 1                      |
| B. pertussis/parapertussis   | 2                              | 54                          | 49                     |
| Enterovirus, CSF             | 0                              | 2                           | 12                     |