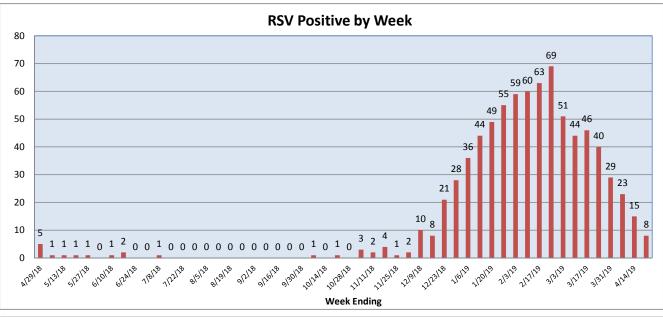

April 15-21, 2019

| Pathogen                     | Positive Tests<br>Current Week | Total Tests<br>Current Week | Positive Tests<br>YTD* |
|------------------------------|--------------------------------|-----------------------------|------------------------|
| RSV                          | 8                              | 213                         | 771                    |
| Influenza A                  | 4                              |                             | 557                    |
| Influenza B                  | 0                              |                             | 9                      |
| Parainfluenza                | 10                             | 96                          | 172                    |
| Adenovirus                   | 8                              |                             | 180                    |
| Human Rhinovirus/Enterovirus | 29                             |                             | 803                    |
| Human Metapneumovirus        | 11                             |                             | 212                    |
| Coronavirus                  | 2                              |                             | 188                    |
| Mycoplasma pneumoniae        | 0                              |                             | 14                     |
| Chlamydia pneumoniae         | 0                              |                             | 1                      |
| B. pertussis/parapertussis   | 2                              | 54                          | 49                     |
| Enterovirus, CSF             | 0                              | 2                           | 12                     |