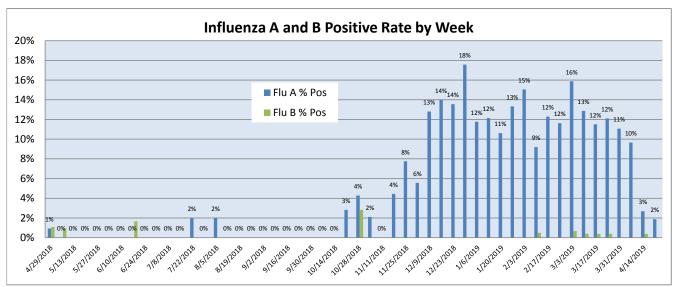

April 15-21, 2019

| Pathogen                     | Positive Tests<br>Current Week | Total Tests<br>Current Week | Positive Tests<br>YTD* |
|------------------------------|--------------------------------|-----------------------------|------------------------|
| RSV                          | 8                              | 213                         | 771                    |
| Influenza A                  | 4                              |                             | 557                    |
| Influenza B                  | 0                              |                             | 9                      |
| Parainfluenza                | 10                             | 96                          | 172                    |
| Adenovirus                   | 8                              |                             | 180                    |
| Human Rhinovirus/Enterovirus | 29                             |                             | 803                    |
| Human Metapneumovirus        | 11                             |                             | 212                    |
| Coronavirus                  | 2                              |                             | 188                    |
| Mycoplasma pneumoniae        | 0                              |                             | 14                     |
| Chlamydia pneumoniae         | 0                              |                             | 1                      |
| B. pertussis/parapertussis   | 2                              | 54                          | 49                     |
| Enterovirus, CSF             | 0                              | 2                           | 12                     |