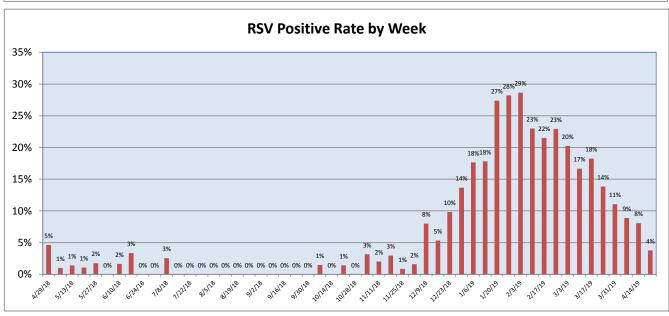

April 15-21, 2019

| Pathogen                     | Positive Tests<br>Current Week | Total Tests<br>Current Week | Positive Tests<br>YTD* |
|------------------------------|--------------------------------|-----------------------------|------------------------|
| RSV                          | 8                              | 213                         | 771                    |
| Influenza A                  | 4                              |                             | 557                    |
| Influenza B                  | 0                              |                             | 9                      |
| Parainfluenza                | 10                             | 96                          | 172                    |
| Adenovirus                   | 8                              |                             | 180                    |
| Human Rhinovirus/Enterovirus | 29                             |                             | 803                    |
| Human Metapneumovirus        | 11                             |                             | 212                    |
| Coronavirus                  | 2                              |                             | 188                    |
| Mycoplasma pneumoniae        | 0                              |                             | 14                     |
| Chlamydia pneumoniae         | 0                              |                             | 1                      |
| B. pertussis/parapertussis   | 2                              | 54                          | 49                     |
| Enterovirus, CSF             | 0                              | 2                           | 12                     |