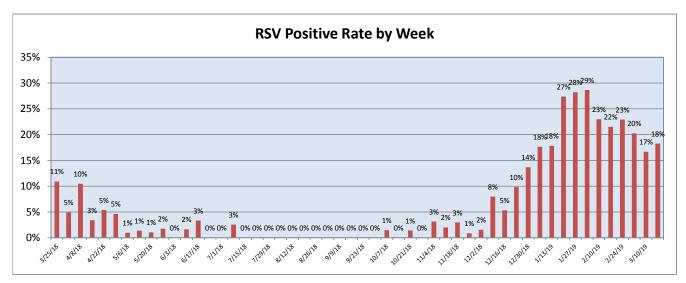

## Rady Children's Hospital Laboratory Pathogens Report

This report is a listing of selected pathogens detected at Rady Children's Hospital Laboratory. The report includes data from locally collected adult and pediatric specimens.

March 11-17, 2019

| Pathogen                     | Positive Tests<br>Current Week | Total Tests<br>Current Week | Positive Tests<br>YTD* |
|------------------------------|--------------------------------|-----------------------------|------------------------|
| RSV                          | 46                             |                             | 656                    |
| Influenza A                  | 29                             | 252                         | <i>4</i> 59            |
| Influenza B                  | 1                              |                             | 8                      |
| Parainfluenza                | 2                              |                             | 117                    |
| Adenovirus                   | 9                              | 142                         | 123                    |
| Human Rhinovirus/Enterovirus | 25                             |                             | 628                    |
| Human Metapneumovirus        | 23                             |                             | 145                    |
| Coronavirus                  | 8                              |                             | 161                    |
| Mycoplasma pneumoniae        | 0                              |                             | 10                     |
| Chlamydia pneumoniae         | 0                              |                             | 1                      |
| B. pertussis/parapertussis   | 2                              | 70                          | 37                     |
| Enterovirus, CSF             | 0                              | 2                           | 12                     |

\*From October 8, 2018