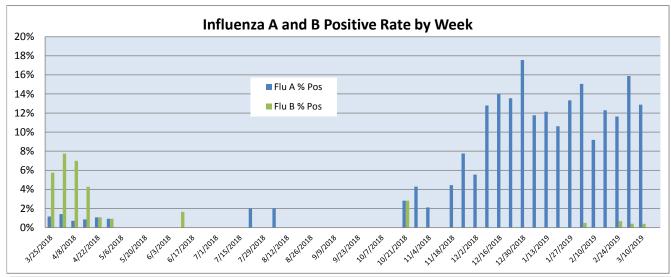

March 11-17, 2019

| Pathogen                     | Positive Tests<br>Current Week | Total Tests<br>Current Week | Positive Tests<br>YTD* |
|------------------------------|--------------------------------|-----------------------------|------------------------|
| RSV                          | 46                             |                             | 656                    |
| Influenza A                  | 29                             | 252                         | <i>4</i> 59            |
| Influenza B                  | 1                              |                             | 8                      |
| Parainfluenza                | 2                              |                             | 117                    |
| Adenovirus                   | 9                              | 142                         | 123                    |
| Human Rhinovirus/Enterovirus | 25                             |                             | 628                    |
| Human Metapneumovirus        | 23                             |                             | 145                    |
| Coronavirus                  | 8                              |                             | 161                    |
| Mycoplasma pneumoniae        | 0                              |                             | 10                     |
| Chlamydia pneumoniae         | 0                              |                             | 1                      |
| B. pertussis/parapertussis   | 2                              | 70                          | 37                     |
| Enterovirus, CSF             | 0                              | 2                           | 12                     |