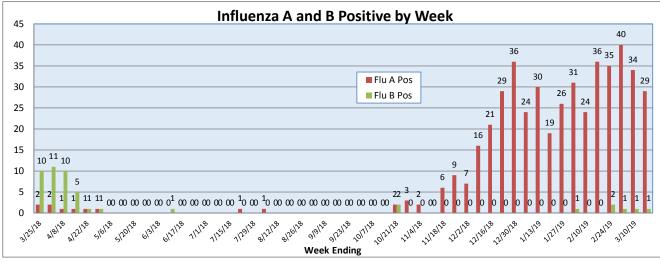

March 11-17, 2019

| Pathogen                     | Positive Tests<br>Current Week | Total Tests<br>Current Week | Positive Tests<br>YTD* |
|------------------------------|--------------------------------|-----------------------------|------------------------|
| RSV                          | 46                             |                             | 656                    |
| Influenza A                  | 29                             | 252                         | <i>4</i> 59            |
| Influenza B                  | 1                              |                             | 8                      |
| Parainfluenza                | 2                              |                             | 117                    |
| Adenovirus                   | 9                              | 142                         | 123                    |
| Human Rhinovirus/Enterovirus | 25                             |                             | 628                    |
| Human Metapneumovirus        | 23                             |                             | 145                    |
| Coronavirus                  | 8                              |                             | 161                    |
| Mycoplasma pneumoniae        | 0                              |                             | 10                     |
| Chlamydia pneumoniae         | 0                              |                             | 1                      |
| B. pertussis/parapertussis   | 2                              | 70                          | 37                     |
| Enterovirus, CSF             | 0                              | 2                           | 12                     |