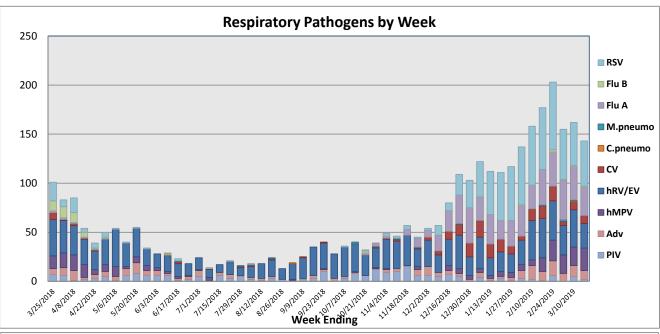

March 11-17, 2019

| Pathogen                     | Positive Tests<br>Current Week | Total Tests<br>Current Week | Positive Tests<br>YTD* |
|------------------------------|--------------------------------|-----------------------------|------------------------|
| RSV                          | 46                             |                             | 656                    |
| Influenza A                  | 29                             | 252                         | <i>4</i> 59            |
| Influenza B                  | 1                              |                             | 8                      |
| Parainfluenza                | 2                              |                             | 117                    |
| Adenovirus                   | 9                              | 142                         | 123                    |
| Human Rhinovirus/Enterovirus | 25                             |                             | 628                    |
| Human Metapneumovirus        | 23                             |                             | 145                    |
| Coronavirus                  | 8                              |                             | 161                    |
| Mycoplasma pneumoniae        | 0                              |                             | 10                     |
| Chlamydia pneumoniae         | 0                              |                             | 1                      |
| B. pertussis/parapertussis   | 2                              | 70                          | 37                     |
| Enterovirus, CSF             | 0                              | 2                           | 12                     |