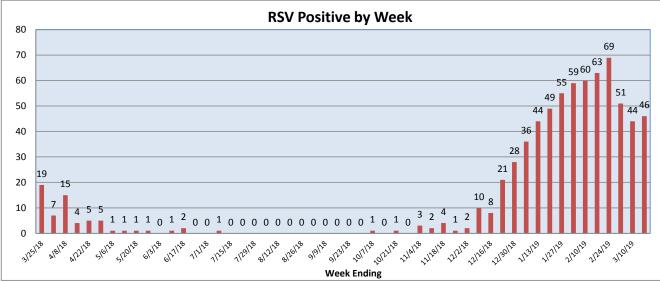

March 11-17, 2019

| Pathogen                     | Positive Tests<br>Current Week | Total Tests<br>Current Week | Positive Tests<br>YTD* |
|------------------------------|--------------------------------|-----------------------------|------------------------|
| RSV                          | 46                             |                             | 656                    |
| Influenza A                  | 29                             | 252                         | <i>4</i> 59            |
| Influenza B                  | 1                              |                             | 8                      |
| Parainfluenza                | 2                              |                             | 117                    |
| Adenovirus                   | 9                              | 142                         | 123                    |
| Human Rhinovirus/Enterovirus | 25                             |                             | 628                    |
| Human Metapneumovirus        | 23                             |                             | 145                    |
| Coronavirus                  | 8                              |                             | 161                    |
| Mycoplasma pneumoniae        | 0                              |                             | 10                     |
| Chlamydia pneumoniae         | 0                              |                             | 1                      |
| B. pertussis/parapertussis   | 2                              | 70                          | 37                     |
| Enterovirus, CSF             | 0                              | 2                           | 12                     |