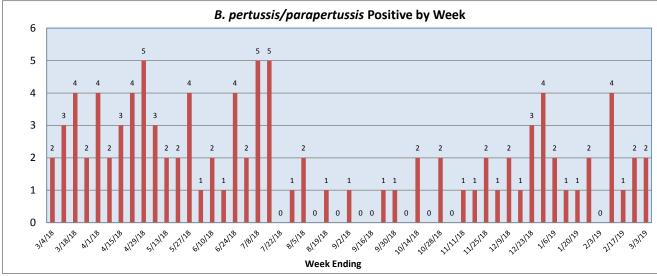

## February 25 - March 3, 2019

| Pathogen                     | Positive Tests<br>Current Week | Total Tests<br>Current Week | Positive Tests<br>YTD* |
|------------------------------|--------------------------------|-----------------------------|------------------------|
| RSV                          | 51                             |                             | 566                    |
| Influenza A                  | 40                             | 252                         | 396                    |
| Influenza B                  | 1                              |                             | 6                      |
| Parainfluenza                | 0                              |                             | 110                    |
| Adenovirus                   | 8                              |                             | 103                    |
| Human Rhinovirus/Enterovirus | 30                             |                             | 565                    |
| Human Metapneumovirus        | 19                             | 120                         | 103                    |
| Coronavirus                  | 4                              |                             | 145                    |
| Mycoplasma pneumoniae        | 2                              |                             | 9                      |
| Chlamydia pneumoniae         | 0                              |                             | 0                      |
| B. pertussis/parapertussis   | 2                              | 79                          | 34                     |
| Enterovirus, CSF             | 0                              | 1                           | 12                     |