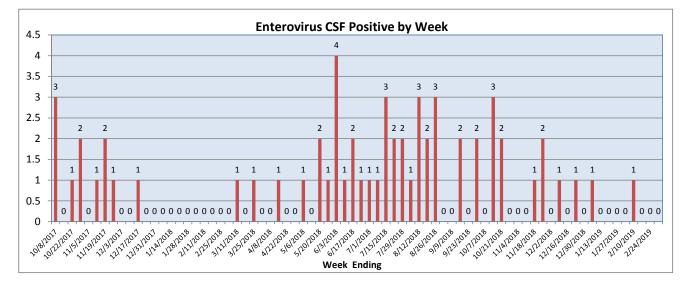

## February 25 - March 3, 2019

| Pathogen                     | Positive Tests<br>Current Week | Total Tests<br>Current Week | Positive Tests<br>YTD* |
|------------------------------|--------------------------------|-----------------------------|------------------------|
| RSV                          | 51                             |                             | 566                    |
| Influenza A                  | 40                             | 252                         | 396                    |
| Influenza B                  | 1                              |                             | 6                      |
| Parainfluenza                | 0                              |                             | 110                    |
| Adenovirus                   | 8                              |                             | 103                    |
| Human Rhinovirus/Enterovirus | 30                             |                             | 565                    |
| Human Metapneumovirus        | 19                             | 120                         | 103                    |
| Coronavirus                  | 4                              |                             | 145                    |
| Mycoplasma pneumoniae        | 2                              |                             | 9                      |
| Chlamydia pneumoniae         | 0                              |                             | 0                      |
| B. pertussis/parapertussis   | 2                              | 79                          | 34                     |
| Enterovirus, CSF             | 0                              | 1                           | 12                     |