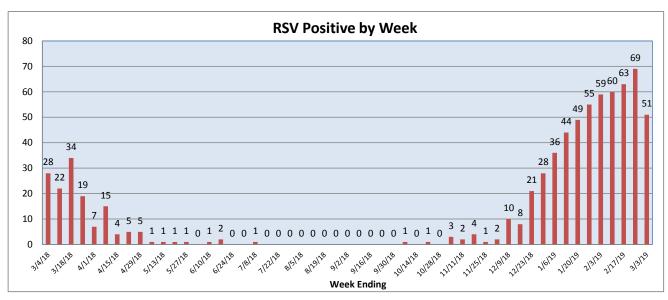

## February 25 - March 3, 2019

| Pathogen                     | Positive Tests<br>Current Week | Total Tests<br>Current Week | Positive Tests<br>YTD* |
|------------------------------|--------------------------------|-----------------------------|------------------------|
| RSV                          | 51                             |                             | 566                    |
| Influenza A                  | 40                             | 252                         | 396                    |
| Influenza B                  | 1                              |                             | 6                      |
| Parainfluenza                | 0                              |                             | 110                    |
| Adenovirus                   | 8                              |                             | 103                    |
| Human Rhinovirus/Enterovirus | 30                             |                             | 565                    |
| Human Metapneumovirus        | 19                             | 120                         | 103                    |
| Coronavirus                  | 4                              |                             | 145                    |
| Mycoplasma pneumoniae        | 2                              |                             | 9                      |
| Chlamydia pneumoniae         | 0                              |                             | 0                      |
| B. pertussis/parapertussis   | 2                              | 79                          | 34                     |
| Enterovirus, CSF             | 0                              | 1                           | 12                     |