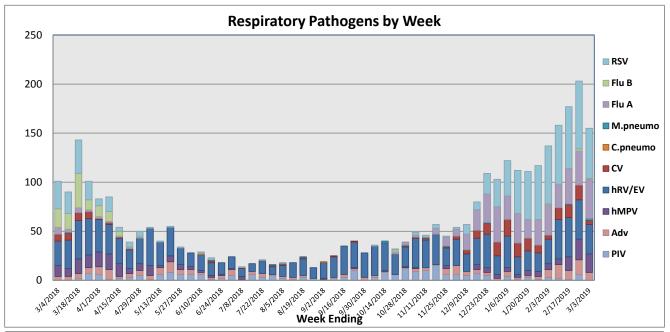

## February 25 - March 3, 2019

| Pathogen                     | Positive Tests<br>Current Week | Total Tests<br>Current Week | Positive Tests<br>YTD* |
|------------------------------|--------------------------------|-----------------------------|------------------------|
| RSV                          | 51                             |                             | 566                    |
| Influenza A                  | 40                             | 252                         | 396                    |
| Influenza B                  | 1                              |                             | 6                      |
| Parainfluenza                | 0                              |                             | 110                    |
| Adenovirus                   | 8                              |                             | 103                    |
| Human Rhinovirus/Enterovirus | 30                             |                             | 565                    |
| Human Metapneumovirus        | 19                             | 120                         | 103                    |
| Coronavirus                  | 4                              |                             | 145                    |
| Mycoplasma pneumoniae        | 2                              |                             | 9                      |
| Chlamydia pneumoniae         | 0                              |                             | 0                      |
| B. pertussis/parapertussis   | 2                              | 79                          | 34                     |
| Enterovirus, CSF             | 0                              | 1                           | 12                     |