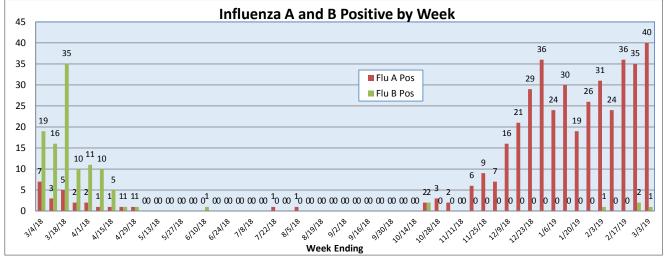

## February 25 - March 3, 2019

| Pathogen                     | Positive Tests<br>Current Week | Total Tests<br>Current Week | Positive Tests<br>YTD* |
|------------------------------|--------------------------------|-----------------------------|------------------------|
| RSV                          | 51                             |                             | 566                    |
| Influenza A                  | 40                             | 252                         | 396                    |
| Influenza B                  | 1                              |                             | 6                      |
| Parainfluenza                | 0                              |                             | 110                    |
| Adenovirus                   | 8                              |                             | 103                    |
| Human Rhinovirus/Enterovirus | 30                             |                             | 565                    |
| Human Metapneumovirus        | 19                             | 120                         | 103                    |
| Coronavirus                  | 4                              |                             | 145                    |
| Mycoplasma pneumoniae        | 2                              |                             | 9                      |
| Chlamydia pneumoniae         | 0                              |                             | 0                      |
| B. pertussis/parapertussis   | 2                              | 79                          | 34                     |
| Enterovirus, CSF             | 0                              | 1                           | 12                     |