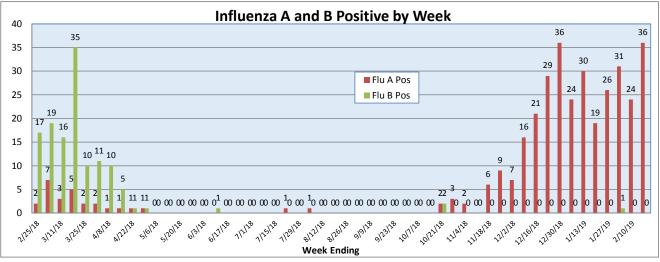

February 11-17, 2019

| Pathogen                     | Positive Tests<br>Current Week | Total Tests<br>Current Week | Positive Tests<br>YTD* |
|------------------------------|--------------------------------|-----------------------------|------------------------|
| RSV                          | 63                             | 293                         | 446                    |
| Influenza A                  | 36                             |                             | 321                    |
| Influenza B                  | 0                              |                             | 3                      |
| Parainfluenza                | 1                              | 154                         | 104                    |
| Adenovirus                   | 9                              |                             | 80                     |
| Human Rhinovirus/Enterovirus | 40                             |                             | 495                    |
| Human Metapneumovirus        | 14                             |                             | 63                     |
| Coronavirus                  | 13                             |                             | 126                    |
| Mycoplasma pneumoniae        | 1                              |                             | 7                      |
| Chlamydia pneumoniae         | 0                              |                             | 0                      |
| B. pertussis/parapertussis   | 1                              | 75                          | 30                     |
| Enterovirus, CSF             | 0                              | 2                           | 12                     |