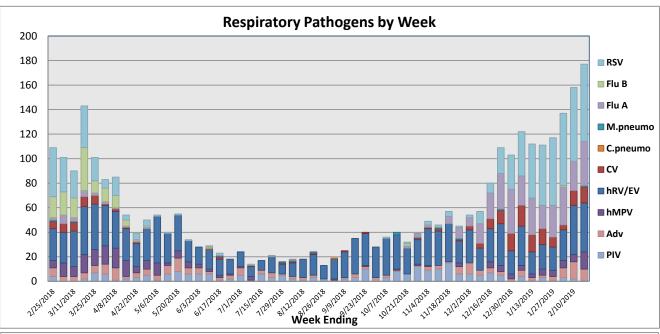

February 11-17, 2019

| Pathogen                     | Positive Tests<br>Current Week | Total Tests<br>Current Week | Positive Tests<br>YTD* |
|------------------------------|--------------------------------|-----------------------------|------------------------|
| RSV                          | 63                             | 293                         | 446                    |
| Influenza A                  | 36                             |                             | 321                    |
| Influenza B                  | 0                              |                             | 3                      |
| Parainfluenza                | 1                              | 154                         | 104                    |
| Adenovirus                   | 9                              |                             | 80                     |
| Human Rhinovirus/Enterovirus | 40                             |                             | 495                    |
| Human Metapneumovirus        | 14                             |                             | 63                     |
| Coronavirus                  | 13                             |                             | 126                    |
| Mycoplasma pneumoniae        | 1                              |                             | 7                      |
| Chlamydia pneumoniae         | 0                              |                             | 0                      |
| B. pertussis/parapertussis   | 1                              | 75                          | 30                     |
| Enterovirus, CSF             | 0                              | 2                           | 12                     |