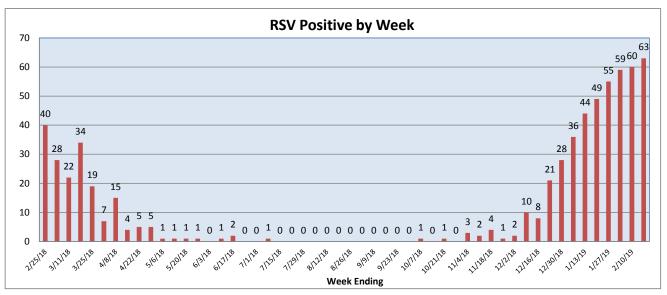

February 11-17, 2019

| Pathogen                     | Positive Tests<br>Current Week | Total Tests<br>Current Week | Positive Tests<br>YTD* |
|------------------------------|--------------------------------|-----------------------------|------------------------|
| RSV                          | 63                             | 293                         | 446                    |
| Influenza A                  | 36                             |                             | 321                    |
| Influenza B                  | 0                              |                             | 3                      |
| Parainfluenza                | 1                              | 154                         | 104                    |
| Adenovirus                   | 9                              |                             | 80                     |
| Human Rhinovirus/Enterovirus | 40                             |                             | 495                    |
| Human Metapneumovirus        | 14                             |                             | 63                     |
| Coronavirus                  | 13                             |                             | 126                    |
| Mycoplasma pneumoniae        | 1                              |                             | 7                      |
| Chlamydia pneumoniae         | 0                              |                             | 0                      |
| B. pertussis/parapertussis   | 1                              | 75                          | 30                     |
| Enterovirus, CSF             | 0                              | 2                           | 12                     |