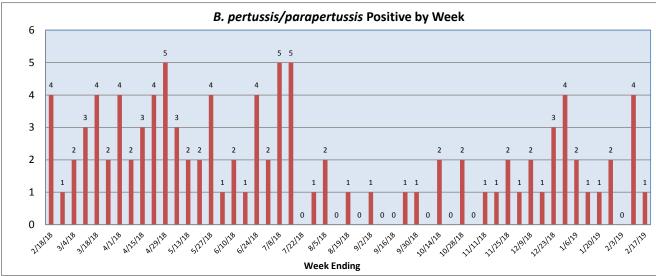

February 11-17, 2019

| Pathogen                     | Positive Tests<br>Current Week | Total Tests<br>Current Week | Positive Tests<br>YTD* |
|------------------------------|--------------------------------|-----------------------------|------------------------|
| RSV                          | 63                             | 293                         | 446                    |
| Influenza A                  | 36                             |                             | 321                    |
| Influenza B                  | 0                              |                             | 3                      |
| Parainfluenza                | 1                              | 154                         | 104                    |
| Adenovirus                   | 9                              |                             | 80                     |
| Human Rhinovirus/Enterovirus | 40                             |                             | 495                    |
| Human Metapneumovirus        | 14                             |                             | 63                     |
| Coronavirus                  | 13                             |                             | 126                    |
| Mycoplasma pneumoniae        | 1                              |                             | 7                      |
| Chlamydia pneumoniae         | 0                              |                             | 0                      |
| B. pertussis/parapertussis   | 1                              | 75                          | 30                     |
| Enterovirus, CSF             | 0                              | 2                           | 12                     |