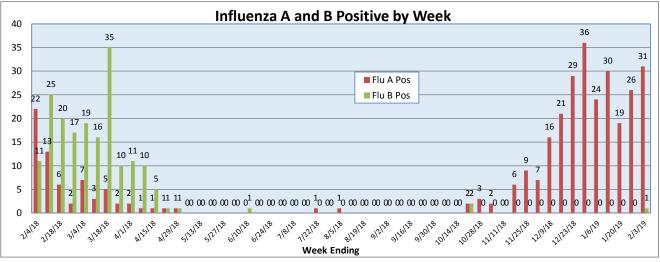

January 28 - February 3, 2019

| Pathogen                     | Positive Tests<br>Current Week | Total Tests<br>Current Week | Positive Tests<br>YTD* |
|------------------------------|--------------------------------|-----------------------------|------------------------|
| RSV                          | 59                             |                             | 323                    |
| Influenza A                  | 31                             | 206                         | 261                    |
| Influenza B                  | 1                              |                             | 3                      |
| Parainfluenza                | 3                              |                             | 101                    |
| Adenovirus                   | 8                              | 103                         | 57                     |
| Human Rhinovirus/Enterovirus | 25                             |                             | 415                    |
| Human Metapneumovirus        | 6                              |                             | 43                     |
| Coronavirus                  | 4                              |                             | 101                    |
| Mycoplasma pneumoniae        | 0                              |                             | 6                      |
| Chlamydia pneumoniae         | 0                              |                             | 0                      |
| B. pertussis/parapertussis   | 0                              | 0                           | 25                     |
| Enterovirus, CSF             | 0                              | 0                           | 11                     |