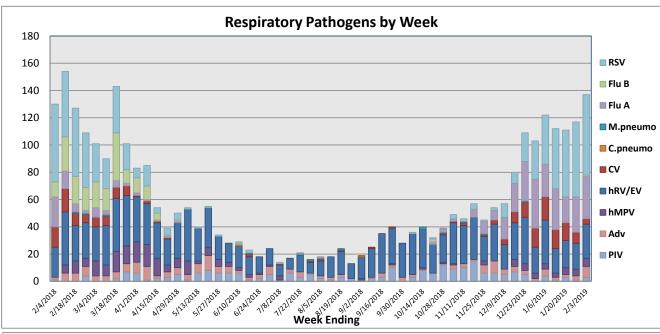

January 28 - February 3, 2019

| Pathogen                     | Positive Tests<br>Current Week | Total Tests<br>Current Week | Positive Tests<br>YTD* |
|------------------------------|--------------------------------|-----------------------------|------------------------|
| RSV                          | 59                             |                             | 323                    |
| Influenza A                  | 31                             | 206                         | 261                    |
| Influenza B                  | 1                              |                             | 3                      |
| Parainfluenza                | 3                              |                             | 101                    |
| Adenovirus                   | 8                              | 103                         | 57                     |
| Human Rhinovirus/Enterovirus | 25                             |                             | 415                    |
| Human Metapneumovirus        | 6                              |                             | 43                     |
| Coronavirus                  | 4                              |                             | 101                    |
| Mycoplasma pneumoniae        | 0                              |                             | 6                      |
| Chlamydia pneumoniae         | 0                              |                             | 0                      |
| B. pertussis/parapertussis   | 0                              | 0                           | 25                     |
| Enterovirus, CSF             | 0                              | 0                           | 11                     |