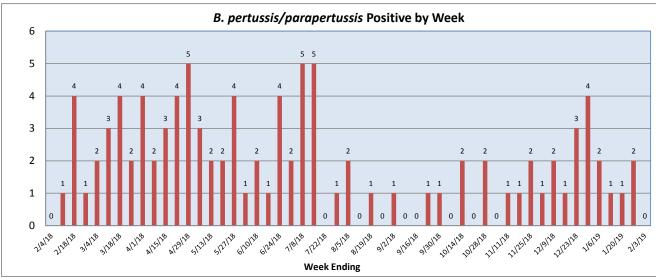

January 28 - February 3, 2019

| Pathogen                     | Positive Tests<br>Current Week | Total Tests<br>Current Week | Positive Tests<br>YTD* |
|------------------------------|--------------------------------|-----------------------------|------------------------|
| RSV                          | 59                             |                             | 323                    |
| Influenza A                  | 31                             | 206                         | 261                    |
| Influenza B                  | 1                              |                             | 3                      |
| Parainfluenza                | 3                              |                             | 101                    |
| Adenovirus                   | 8                              | 103                         | 57                     |
| Human Rhinovirus/Enterovirus | 25                             |                             | 415                    |
| Human Metapneumovirus        | 6                              |                             | 43                     |
| Coronavirus                  | 4                              |                             | 101                    |
| Mycoplasma pneumoniae        | 0                              |                             | 6                      |
| Chlamydia pneumoniae         | 0                              |                             | 0                      |
| B. pertussis/parapertussis   | 0                              | 0                           | 25                     |
| Enterovirus, CSF             | 0                              | 0                           | 11                     |