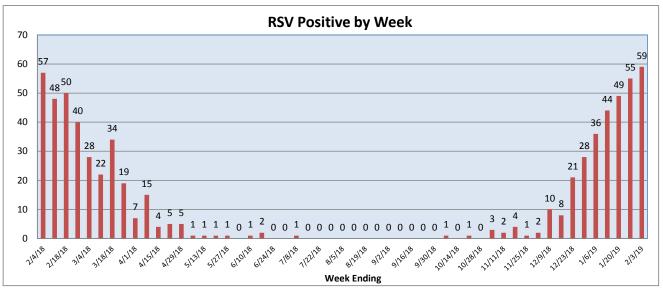

January 28 - February 3, 2019

| Pathogen                     | Positive Tests<br>Current Week | Total Tests<br>Current Week | Positive Tests<br>YTD* |
|------------------------------|--------------------------------|-----------------------------|------------------------|
| RSV                          | 59                             |                             | 323                    |
| Influenza A                  | 31                             | 206                         | 261                    |
| Influenza B                  | 1                              |                             | 3                      |
| Parainfluenza                | 3                              |                             | 101                    |
| Adenovirus                   | 8                              | 103                         | 57                     |
| Human Rhinovirus/Enterovirus | 25                             |                             | 415                    |
| Human Metapneumovirus        | 6                              |                             | 43                     |
| Coronavirus                  | 4                              |                             | 101                    |
| Mycoplasma pneumoniae        | 0                              |                             | 6                      |
| Chlamydia pneumoniae         | 0                              |                             | 0                      |
| B. pertussis/parapertussis   | 0                              | 0                           | 25                     |
| Enterovirus, CSF             | 0                              | 0                           | 11                     |