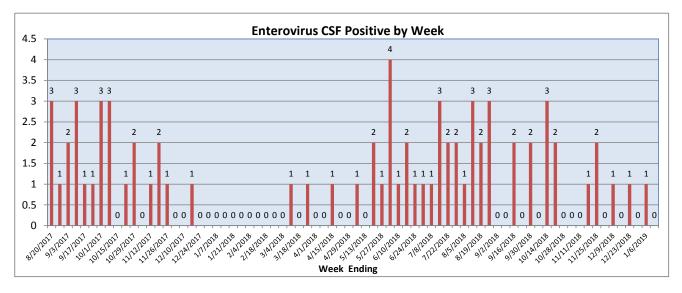

January 7-13, 2019

| Pathogen                     | Positive Tests<br>Current Week | Total Tests<br>Current Week | Positive Tests<br>YTD* |
|------------------------------|--------------------------------|-----------------------------|------------------------|
| RSV                          | 44                             | 241                         | 160                    |
| Influenza A                  | 30                             |                             | 185                    |
| Influenza B                  | 0                              |                             | 2                      |
| Parainfluenza                | 1                              | 97                          | 94                     |
| Adenovirus                   | 2                              |                             | 44                     |
| Human Rhinovirus/Enterovirus | 18                             |                             | 351                    |
| Human Metapneumovirus        | 3                              |                             | 27                     |
| Coronavirus                  | 14                             |                             | 76                     |
| Mycoplasma pneumoniae        | 0                              |                             | 6                      |
| Chlamydia pneumoniae         | 0                              |                             | 0                      |
| B. pertussis/parapertussis   | 1                              | 66                          | 22                     |
| Enterovirus, CSF             | 0                              | 6                           | 11                     |