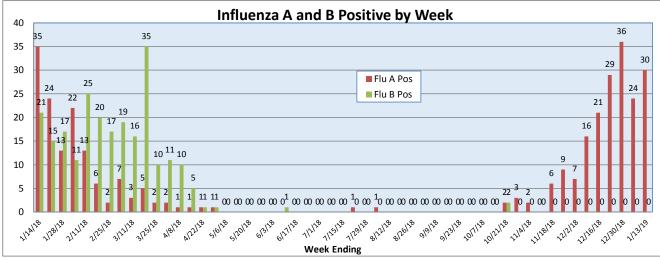

January 7-13, 2019

| Pathogen                     | Positive Tests<br>Current Week | Total Tests<br>Current Week | Positive Tests<br>YTD* |
|------------------------------|--------------------------------|-----------------------------|------------------------|
| RSV                          | 44                             | 241                         | 160                    |
| Influenza A                  | 30                             |                             | 185                    |
| Influenza B                  | 0                              |                             | 2                      |
| Parainfluenza                | 1                              | 97                          | 94                     |
| Adenovirus                   | 2                              |                             | 44                     |
| Human Rhinovirus/Enterovirus | 18                             |                             | 351                    |
| Human Metapneumovirus        | 3                              |                             | 27                     |
| Coronavirus                  | 14                             |                             | 76                     |
| Mycoplasma pneumoniae        | 0                              |                             | 6                      |
| Chlamydia pneumoniae         | 0                              |                             | 0                      |
| B. pertussis/parapertussis   | 1                              | 66                          | 22                     |
| Enterovirus, CSF             | 0                              | 6                           | 11                     |