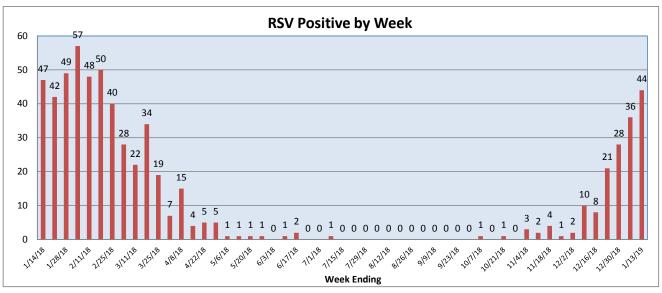

January 7-13, 2019

| Pathogen                     | Positive Tests<br>Current Week | Total Tests<br>Current Week | Positive Tests<br>YTD* |
|------------------------------|--------------------------------|-----------------------------|------------------------|
| RSV                          | 44                             | 241                         | 160                    |
| Influenza A                  | 30                             |                             | 185                    |
| Influenza B                  | 0                              |                             | 2                      |
| Parainfluenza                | 1                              | 97                          | 94                     |
| Adenovirus                   | 2                              |                             | 44                     |
| Human Rhinovirus/Enterovirus | 18                             |                             | 351                    |
| Human Metapneumovirus        | 3                              |                             | 27                     |
| Coronavirus                  | 14                             |                             | 76                     |
| Mycoplasma pneumoniae        | 0                              |                             | 6                      |
| Chlamydia pneumoniae         | 0                              |                             | 0                      |
| B. pertussis/parapertussis   | 1                              | 66                          | 22                     |
| Enterovirus, CSF             | 0                              | 6                           | 11                     |