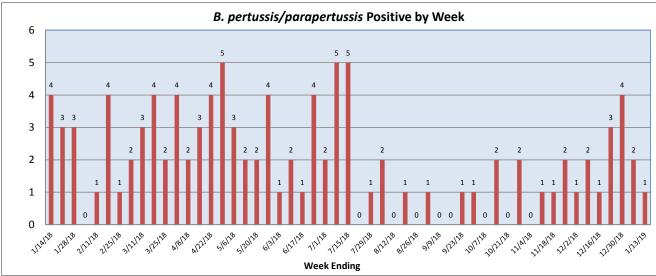

January 7-13, 2019

| Pathogen                     | Positive Tests<br>Current Week | Total Tests<br>Current Week | Positive Tests<br>YTD* |
|------------------------------|--------------------------------|-----------------------------|------------------------|
| RSV                          | 44                             | 241                         | 160                    |
| Influenza A                  | 30                             |                             | 185                    |
| Influenza B                  | 0                              |                             | 2                      |
| Parainfluenza                | 1                              | 97                          | 94                     |
| Adenovirus                   | 2                              |                             | 44                     |
| Human Rhinovirus/Enterovirus | 18                             |                             | 351                    |
| Human Metapneumovirus        | 3                              |                             | 27                     |
| Coronavirus                  | 14                             |                             | 76                     |
| Mycoplasma pneumoniae        | 0                              |                             | 6                      |
| Chlamydia pneumoniae         | 0                              |                             | 0                      |
| B. pertussis/parapertussis   | 1                              | 66                          | 22                     |
| Enterovirus, CSF             | 0                              | 6                           | 11                     |