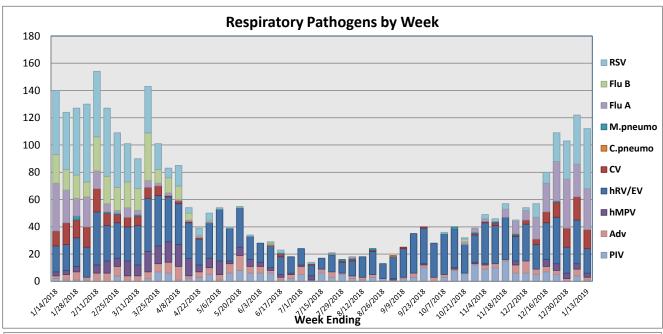

January 7-13, 2019

| Pathogen                     | Positive Tests<br>Current Week | Total Tests<br>Current Week | Positive Tests<br>YTD* |
|------------------------------|--------------------------------|-----------------------------|------------------------|
| RSV                          | 44                             | 241                         | 160                    |
| Influenza A                  | 30                             |                             | 185                    |
| Influenza B                  | 0                              |                             | 2                      |
| Parainfluenza                | 1                              | 97                          | 94                     |
| Adenovirus                   | 2                              |                             | 44                     |
| Human Rhinovirus/Enterovirus | 18                             |                             | 351                    |
| Human Metapneumovirus        | 3                              |                             | 27                     |
| Coronavirus                  | 14                             |                             | 76                     |
| Mycoplasma pneumoniae        | 0                              |                             | 6                      |
| Chlamydia pneumoniae         | 0                              |                             | 0                      |
| B. pertussis/parapertussis   | 1                              | 66                          | 22                     |
| Enterovirus, CSF             | 0                              | 6                           | 11                     |