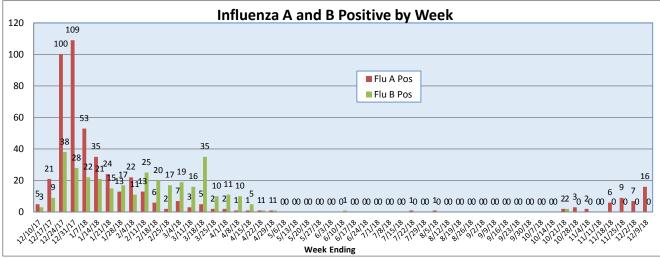

December 3-9, 2018

| Pathogen                     | Positive Tests<br>Current Week | Total Tests<br>Current Week | Positive Tests<br>YTD* |
|------------------------------|--------------------------------|-----------------------------|------------------------|
| RSV                          | 10                             |                             | 23                     |
| Influenza A                  | 16                             | 125                         | 45                     |
| Influenza B                  | 0                              |                             | 2                      |
| Parainfluenza                | 5                              |                             | 77                     |
| Adenovirus                   | 4                              |                             | 28                     |
| Human Rhinovirus/Enterovirus | 18                             | 77                          | 221                    |
| Human Metapneumovirus        | 0                              |                             | 6                      |
| Coronavirus                  | 4                              |                             | 12                     |
| Mycoplasma pneumoniae        | 0                              |                             | 5                      |
| Chlamydia pneumoniae         | 0                              |                             | 0                      |
| B. pertussis/parapertussis   | 2                              | 43                          | 11                     |
| Enterovirus, CSF             | 1                              | 10                          | 9                      |