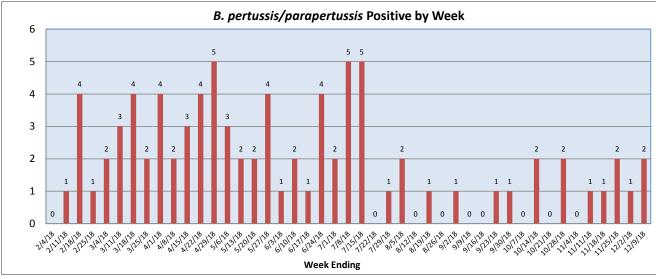

December 3-9, 2018

| Pathogen                     | Positive Tests<br>Current Week | Total Tests<br>Current Week | Positive Tests<br>YTD* |
|------------------------------|--------------------------------|-----------------------------|------------------------|
| RSV                          | 10                             |                             | 23                     |
| Influenza A                  | 16                             | 125                         | 45                     |
| Influenza B                  | 0                              |                             | 2                      |
| Parainfluenza                | 5                              |                             | 77                     |
| Adenovirus                   | 4                              |                             | 28                     |
| Human Rhinovirus/Enterovirus | 18                             | 77                          | 221                    |
| Human Metapneumovirus        | 0                              |                             | 6                      |
| Coronavirus                  | 4                              |                             | 12                     |
| Mycoplasma pneumoniae        | 0                              |                             | 5                      |
| Chlamydia pneumoniae         | 0                              |                             | 0                      |
| B. pertussis/parapertussis   | 2                              | 43                          | 11                     |
| Enterovirus, CSF             | 1                              | 10                          | 9                      |