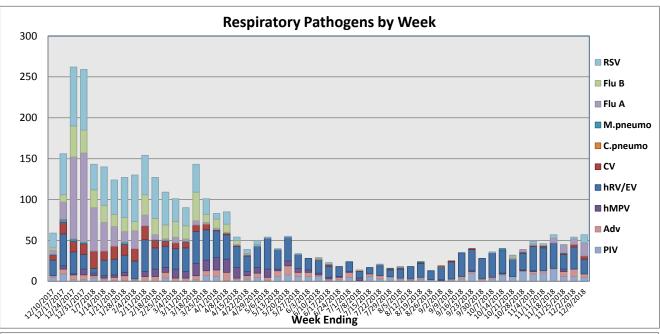

December 3-9, 2018

| Pathogen                     | Positive Tests<br>Current Week | Total Tests<br>Current Week | Positive Tests<br>YTD* |
|------------------------------|--------------------------------|-----------------------------|------------------------|
| RSV                          | 10                             |                             | 23                     |
| Influenza A                  | 16                             | 125                         | 45                     |
| Influenza B                  | 0                              |                             | 2                      |
| Parainfluenza                | 5                              |                             | 77                     |
| Adenovirus                   | 4                              |                             | 28                     |
| Human Rhinovirus/Enterovirus | 18                             | 77                          | 221                    |
| Human Metapneumovirus        | 0                              |                             | 6                      |
| Coronavirus                  | 4                              |                             | 12                     |
| Mycoplasma pneumoniae        | 0                              |                             | 5                      |
| Chlamydia pneumoniae         | 0                              |                             | 0                      |
| B. pertussis/parapertussis   | 2                              | 43                          | 11                     |
| Enterovirus, CSF             | 1                              | 10                          | 9                      |