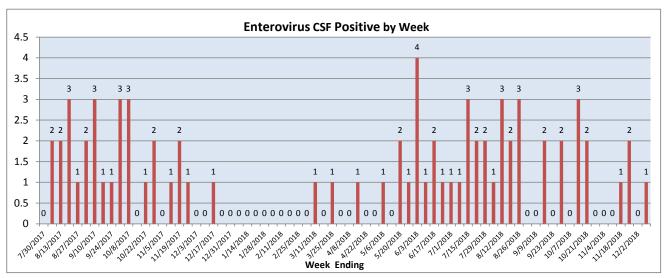

December 3-9, 2018

| Pathogen                     | Positive Tests<br>Current Week | Total Tests<br>Current Week | Positive Tests<br>YTD* |
|------------------------------|--------------------------------|-----------------------------|------------------------|
| RSV                          | 10                             |                             | 23                     |
| Influenza A                  | 16                             | 125                         | 45                     |
| Influenza B                  | 0                              |                             | 2                      |
| Parainfluenza                | 5                              |                             | 77                     |
| Adenovirus                   | 4                              |                             | 28                     |
| Human Rhinovirus/Enterovirus | 18                             | 77                          | 221                    |
| Human Metapneumovirus        | 0                              |                             | 6                      |
| Coronavirus                  | 4                              |                             | 12                     |
| Mycoplasma pneumoniae        | 0                              |                             | 5                      |
| Chlamydia pneumoniae         | 0                              |                             | 0                      |
| B. pertussis/parapertussis   | 2                              | 43                          | 11                     |
| Enterovirus, CSF             | 1                              | 10                          | 9                      |