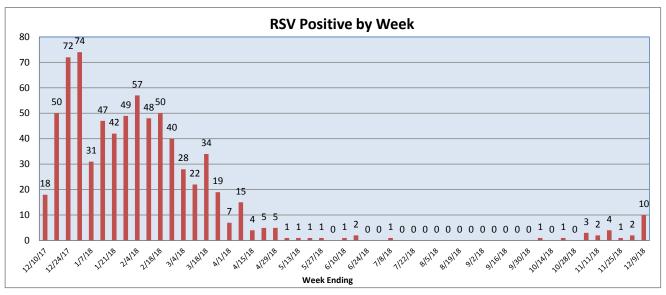

December 3-9, 2018

| Pathogen                     | Positive Tests<br>Current Week | Total Tests<br>Current Week | Positive Tests<br>YTD* |
|------------------------------|--------------------------------|-----------------------------|------------------------|
| RSV                          | 10                             |                             | 23                     |
| Influenza A                  | 16                             | 125                         | 45                     |
| Influenza B                  | 0                              |                             | 2                      |
| Parainfluenza                | 5                              |                             | 77                     |
| Adenovirus                   | 4                              |                             | 28                     |
| Human Rhinovirus/Enterovirus | 18                             | 77                          | 221                    |
| Human Metapneumovirus        | 0                              |                             | 6                      |
| Coronavirus                  | 4                              |                             | 12                     |
| Mycoplasma pneumoniae        | 0                              |                             | 5                      |
| Chlamydia pneumoniae         | 0                              |                             | 0                      |
| B. pertussis/parapertussis   | 2                              | 43                          | 11                     |
| Enterovirus, CSF             | 1                              | 10                          | 9                      |