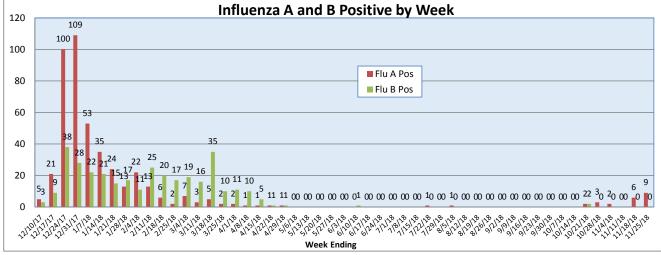

## November 19-25, 2018

| Pathogen                     | Positive Tests<br>Current Week | Total Tests<br>Current Week | Positive Tests<br>YTD* |
|------------------------------|--------------------------------|-----------------------------|------------------------|
| RSV                          | 1                              |                             | 11                     |
| Influenza A                  | 9                              | 116                         | 22                     |
| Influenza B                  | 0                              |                             | 2                      |
| Parainfluenza                | 6                              |                             | 66                     |
| Adenovirus                   | 6                              |                             | 15                     |
| Human Rhinovirus/Enterovirus | 18                             | 75                          | 176                    |
| Human Metapneumovirus        | 3                              |                             | 6                      |
| Coronavirus                  | 1                              |                             | 5                      |
| Mycoplasma pneumoniae        | 1                              |                             | 5                      |
| Chlamydia pneumoniae         | 0                              |                             | 0                      |
| B. pertussis/parapertussis   | 2                              | 35                          | 8                      |
| Enterovirus, CSF             | 2                              | 7                           | 8                      |