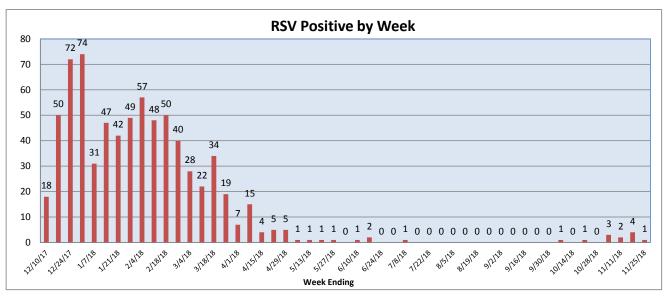

## November 19-25, 2018

| Pathogen                     | Positive Tests<br>Current Week | Total Tests<br>Current Week | Positive Tests<br>YTD* |
|------------------------------|--------------------------------|-----------------------------|------------------------|
| RSV                          | 1                              |                             | 11                     |
| Influenza A                  | 9                              | 116                         | 22                     |
| Influenza B                  | 0                              |                             | 2                      |
| Parainfluenza                | 6                              |                             | 66                     |
| Adenovirus                   | 6                              |                             | 15                     |
| Human Rhinovirus/Enterovirus | 18                             | 75                          | 176                    |
| Human Metapneumovirus        | 3                              |                             | 6                      |
| Coronavirus                  | 1                              |                             | 5                      |
| Mycoplasma pneumoniae        | 1                              |                             | 5                      |
| Chlamydia pneumoniae         | 0                              |                             | 0                      |
| B. pertussis/parapertussis   | 2                              | 35                          | 8                      |
| Enterovirus, CSF             | 2                              | 7                           | 8                      |