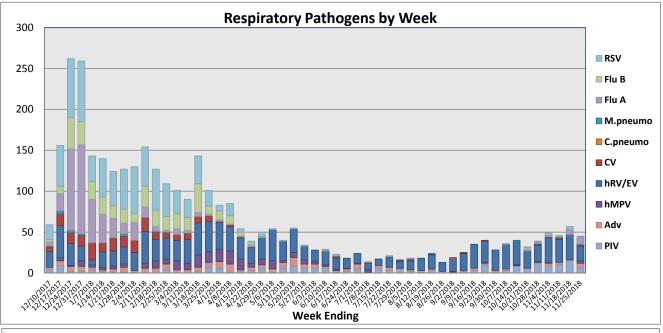

## November 19-25, 2018

| Pathogen                     | Positive Tests<br>Current Week | Total Tests<br>Current Week | Positive Tests<br>YTD* |
|------------------------------|--------------------------------|-----------------------------|------------------------|
| RSV                          | 1                              |                             | 11                     |
| Influenza A                  | 9                              | 116                         | 22                     |
| Influenza B                  | 0                              |                             | 2                      |
| Parainfluenza                | 6                              |                             | 66                     |
| Adenovirus                   | 6                              |                             | 15                     |
| Human Rhinovirus/Enterovirus | 18                             | 75                          | 176                    |
| Human Metapneumovirus        | 3                              |                             | 6                      |
| Coronavirus                  | 1                              |                             | 5                      |
| Mycoplasma pneumoniae        | 1                              |                             | 5                      |
| Chlamydia pneumoniae         | 0                              |                             | 0                      |
| B. pertussis/parapertussis   | 2                              | 35                          | 8                      |
| Enterovirus, CSF             | 2                              | 7                           | 8                      |