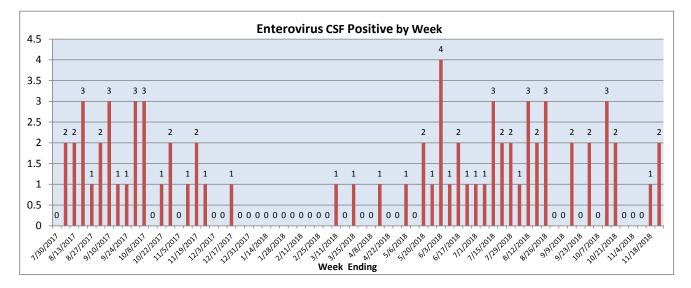

## November 19-25, 2018

| Pathogen                     | Positive Tests<br>Current Week | Total Tests<br>Current Week | Positive Tests<br>YTD* |
|------------------------------|--------------------------------|-----------------------------|------------------------|
| RSV                          | 1                              |                             | 11                     |
| Influenza A                  | 9                              | 116                         | 22                     |
| Influenza B                  | 0                              |                             | 2                      |
| Parainfluenza                | 6                              |                             | 66                     |
| Adenovirus                   | 6                              |                             | 15                     |
| Human Rhinovirus/Enterovirus | 18                             | 75                          | 176                    |
| Human Metapneumovirus        | 3                              |                             | 6                      |
| Coronavirus                  | 1                              |                             | 5                      |
| Mycoplasma pneumoniae        | 1                              |                             | 5                      |
| Chlamydia pneumoniae         | 0                              |                             | 0                      |
| B. pertussis/parapertussis   | 2                              | 35                          | 8                      |
| Enterovirus, CSF             | 2                              | 7                           | 8                      |