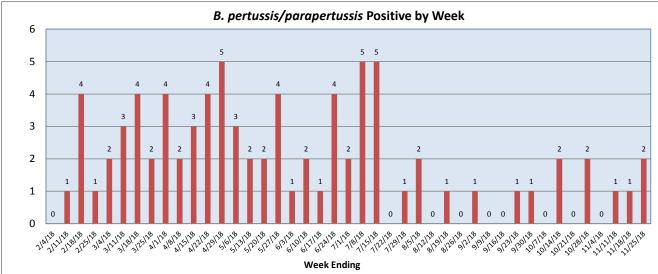

## November 19-25, 2018

| Pathogen                     | Positive Tests<br>Current Week | Total Tests<br>Current Week | Positive Tests<br>YTD* |
|------------------------------|--------------------------------|-----------------------------|------------------------|
| RSV                          | 1                              |                             | 11                     |
| Influenza A                  | 9                              | 116                         | 22                     |
| Influenza B                  | 0                              |                             | 2                      |
| Parainfluenza                | 6                              |                             | 66                     |
| Adenovirus                   | 6                              |                             | 15                     |
| Human Rhinovirus/Enterovirus | 18                             | 75                          | 176                    |
| Human Metapneumovirus        | 3                              |                             | 6                      |
| Coronavirus                  | 1                              |                             | 5                      |
| Mycoplasma pneumoniae        | 1                              |                             | 5                      |
| Chlamydia pneumoniae         | 0                              |                             | 0                      |
| B. pertussis/parapertussis   | 2                              | 35                          | 8                      |
| Enterovirus, CSF             | 2                              | 7                           | 8                      |