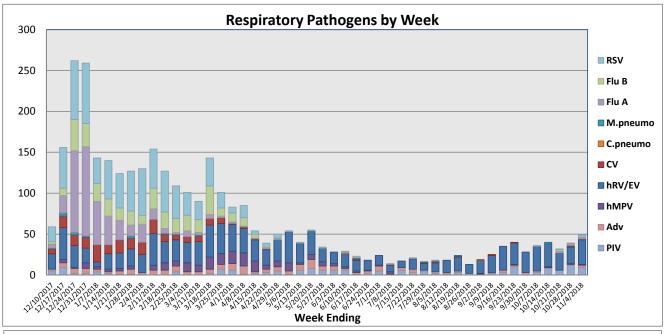

## October 29 - November 4, 2018

| Pathogen                     | Positive Tests<br>Current Week | Total Tests<br>Current Week | Positive Tests<br>YTD* |
|------------------------------|--------------------------------|-----------------------------|------------------------|
| RSV                          | 3                              |                             | 4                      |
| Influenza A                  | 2                              | 95                          | 7                      |
| Influenza B                  | 0                              |                             | 2                      |
| Parainfluenza                | 9                              |                             | 35                     |
| Adenovirus                   | 3                              |                             | 5                      |
| Human Rhinovirus/Enterovirus | 30                             | 78                          | 99                     |
| Human Metapneumovirus        | 1                              |                             | 3                      |
| Coronavirus                  | 1                              |                             | 2                      |
| Mycoplasma pneumoniae        | 0                              |                             | 3                      |
| Chlamydia pneumoniae         | 0                              |                             | 0                      |
| B. pertussis/parapertussis   | 0                              | 54                          | 4                      |
| Enterovirus, CSF             | 0                              | 13                          | 5                      |