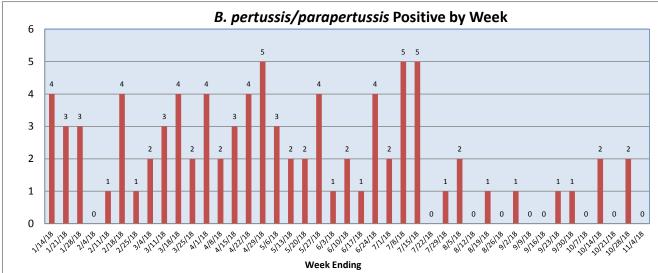

## October 29 - November 4, 2018

| Pathogen                     | Positive Tests<br>Current Week | Total Tests<br>Current Week | Positive Tests<br>YTD* |
|------------------------------|--------------------------------|-----------------------------|------------------------|
| RSV                          | 3                              |                             | 4                      |
| Influenza A                  | 2                              | 95                          | 7                      |
| Influenza B                  | 0                              |                             | 2                      |
| Parainfluenza                | 9                              |                             | 35                     |
| Adenovirus                   | 3                              |                             | 5                      |
| Human Rhinovirus/Enterovirus | 30                             | 78                          | 99                     |
| Human Metapneumovirus        | 1                              |                             | 3                      |
| Coronavirus                  | 1                              |                             | 2                      |
| Mycoplasma pneumoniae        | 0                              |                             | 3                      |
| Chlamydia pneumoniae         | 0                              |                             | 0                      |
| B. pertussis/parapertussis   | 0                              | 54                          | 4                      |
| Enterovirus, CSF             | 0                              | 13                          | 5                      |