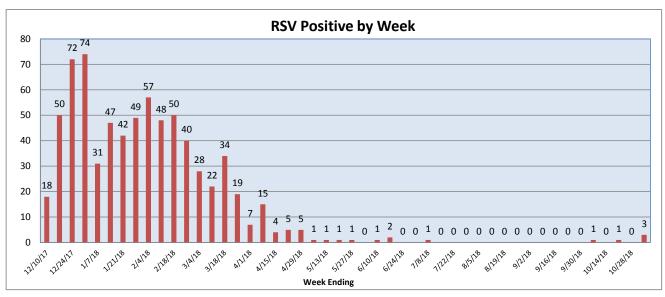

## October 29 - November 4, 2018

| Pathogen                     | Positive Tests<br>Current Week | Total Tests<br>Current Week | Positive Tests<br>YTD* |
|------------------------------|--------------------------------|-----------------------------|------------------------|
| RSV                          | 3                              |                             | 4                      |
| Influenza A                  | 2                              | 95                          | 7                      |
| Influenza B                  | 0                              |                             | 2                      |
| Parainfluenza                | 9                              |                             | 35                     |
| Adenovirus                   | 3                              |                             | 5                      |
| Human Rhinovirus/Enterovirus | 30                             | 78                          | 99                     |
| Human Metapneumovirus        | 1                              |                             | 3                      |
| Coronavirus                  | 1                              |                             | 2                      |
| Mycoplasma pneumoniae        | 0                              |                             | 3                      |
| Chlamydia pneumoniae         | 0                              |                             | 0                      |
| B. pertussis/parapertussis   | 0                              | 54                          | 4                      |
| Enterovirus, CSF             | 0                              | 13                          | 5                      |