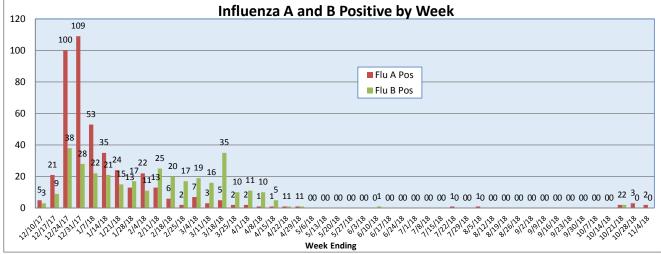

## October 29 - November 4, 2018

| Pathogen                     | Positive Tests<br>Current Week | Total Tests<br>Current Week | Positive Tests<br>YTD* |
|------------------------------|--------------------------------|-----------------------------|------------------------|
| RSV                          | 3                              |                             | 4                      |
| Influenza A                  | 2                              | 95                          | 7                      |
| Influenza B                  | 0                              |                             | 2                      |
| Parainfluenza                | 9                              |                             | 35                     |
| Adenovirus                   | 3                              |                             | 5                      |
| Human Rhinovirus/Enterovirus | 30                             | 78                          | 99                     |
| Human Metapneumovirus        | 1                              |                             | 3                      |
| Coronavirus                  | 1                              |                             | 2                      |
| Mycoplasma pneumoniae        | 0                              |                             | 3                      |
| Chlamydia pneumoniae         | 0                              |                             | 0                      |
| B. pertussis/parapertussis   | 0                              | 54                          | 4                      |
| Enterovirus, CSF             | 0                              | 13                          | 5                      |