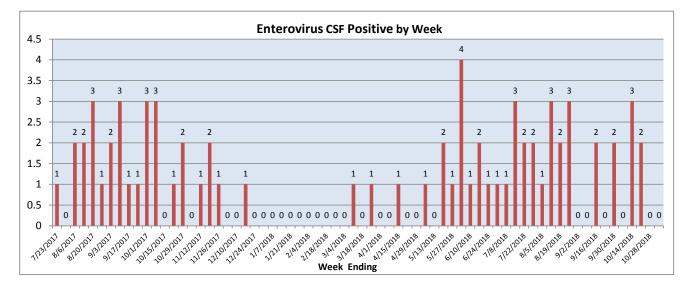

## October 29 - November 4, 2018

| Pathogen                     | Positive Tests<br>Current Week | Total Tests<br>Current Week | Positive Tests<br>YTD* |
|------------------------------|--------------------------------|-----------------------------|------------------------|
| RSV                          | 3                              |                             | 4                      |
| Influenza A                  | 2                              | 95                          | 7                      |
| Influenza B                  | 0                              |                             | 2                      |
| Parainfluenza                | 9                              |                             | 35                     |
| Adenovirus                   | 3                              |                             | 5                      |
| Human Rhinovirus/Enterovirus | 30                             | 78                          | 99                     |
| Human Metapneumovirus        | 1                              |                             | 3                      |
| Coronavirus                  | 1                              |                             | 2                      |
| Mycoplasma pneumoniae        | 0                              |                             | 3                      |
| Chlamydia pneumoniae         | 0                              |                             | 0                      |
| B. pertussis/parapertussis   | 0                              | 54                          | 4                      |
| Enterovirus, CSF             | 0                              | 13                          | 5                      |