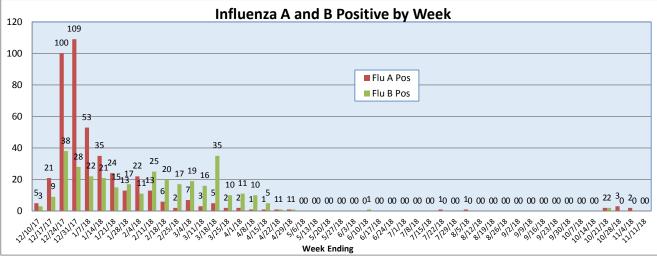

November 5-11, 2018

| Pathogen                     | Positive Tests<br>Current Week | Total Tests<br>Current Week | Positive Tests<br>YTD* |
|------------------------------|--------------------------------|-----------------------------|------------------------|
| RSV                          | 2                              | 99                          | 6                      |
| Influenza A                  | 0                              |                             | 7                      |
| Influenza B                  | 0                              |                             | 2                      |
| Parainfluenza                | 10                             | 71                          | 45                     |
| Adenovirus                   | 3                              |                             | 8                      |
| Human Rhinovirus/Enterovirus | 28                             |                             | 127                    |
| Human Metapneumovirus        | 0                              |                             | 3                      |
| Coronavirus                  | 2                              |                             | 2                      |
| Mycoplasma pneumoniae        | 1                              |                             | 4                      |
| Chlamydia pneumoniae         | 0                              |                             | 0                      |
| B. pertussis/parapertussis   | 1                              | 57                          | 5                      |
| Enterovirus, CSF             | 0                              | 8                           | 5                      |