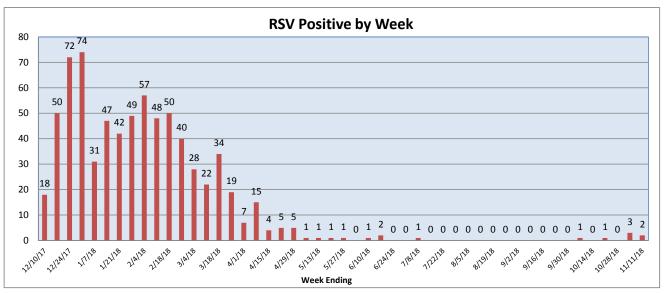

November 5-11, 2018

| Pathogen                     | Positive Tests<br>Current Week | Total Tests<br>Current Week | Positive Tests<br>YTD* |
|------------------------------|--------------------------------|-----------------------------|------------------------|
| RSV                          | 2                              | 99                          | 6                      |
| Influenza A                  | 0                              |                             | 7                      |
| Influenza B                  | 0                              |                             | 2                      |
| Parainfluenza                | 10                             | 71                          | 45                     |
| Adenovirus                   | 3                              |                             | 8                      |
| Human Rhinovirus/Enterovirus | 28                             |                             | 127                    |
| Human Metapneumovirus        | 0                              |                             | 3                      |
| Coronavirus                  | 2                              |                             | 2                      |
| Mycoplasma pneumoniae        | 1                              |                             | 4                      |
| Chlamydia pneumoniae         | 0                              |                             | 0                      |
| B. pertussis/parapertussis   | 1                              | 57                          | 5                      |
| Enterovirus, CSF             | 0                              | 8                           | 5                      |