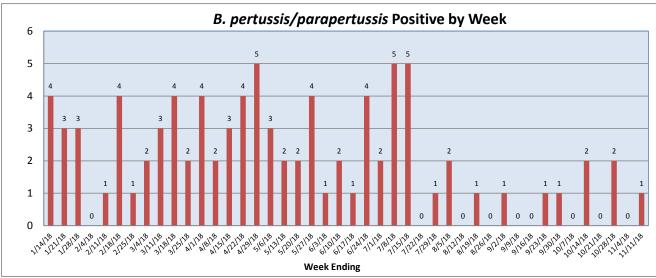

November 5-11, 2018

| Pathogen                     | Positive Tests<br>Current Week | Total Tests<br>Current Week | Positive Tests<br>YTD* |
|------------------------------|--------------------------------|-----------------------------|------------------------|
| RSV                          | 2                              | 99                          | 6                      |
| Influenza A                  | 0                              |                             | 7                      |
| Influenza B                  | 0                              |                             | 2                      |
| Parainfluenza                | 10                             | 71                          | 45                     |
| Adenovirus                   | 3                              |                             | 8                      |
| Human Rhinovirus/Enterovirus | 28                             |                             | 127                    |
| Human Metapneumovirus        | 0                              |                             | 3                      |
| Coronavirus                  | 2                              |                             | 2                      |
| Mycoplasma pneumoniae        | 1                              |                             | 4                      |
| Chlamydia pneumoniae         | 0                              |                             | 0                      |
| B. pertussis/parapertussis   | 1                              | 57                          | 5                      |
| Enterovirus, CSF             | 0                              | 8                           | 5                      |