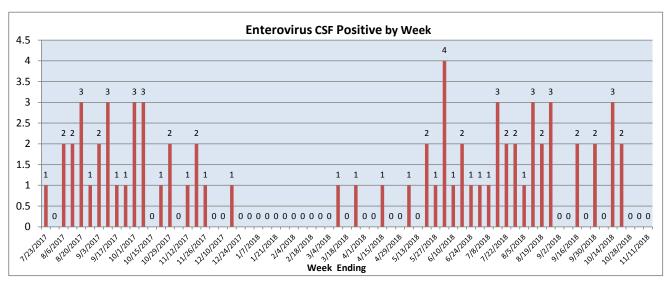

November 5-11, 2018

| Pathogen                     | Positive Tests<br>Current Week | Total Tests<br>Current Week | Positive Tests<br>YTD* |
|------------------------------|--------------------------------|-----------------------------|------------------------|
| RSV                          | 2                              | 99                          | 6                      |
| Influenza A                  | 0                              |                             | 7                      |
| Influenza B                  | 0                              |                             | 2                      |
| Parainfluenza                | 10                             | 71                          | 45                     |
| Adenovirus                   | 3                              |                             | 8                      |
| Human Rhinovirus/Enterovirus | 28                             |                             | 127                    |
| Human Metapneumovirus        | 0                              |                             | 3                      |
| Coronavirus                  | 2                              |                             | 2                      |
| Mycoplasma pneumoniae        | 1                              |                             | 4                      |
| Chlamydia pneumoniae         | 0                              |                             | 0                      |
| B. pertussis/parapertussis   | 1                              | 57                          | 5                      |
| Enterovirus, CSF             | 0                              | 8                           | 5                      |