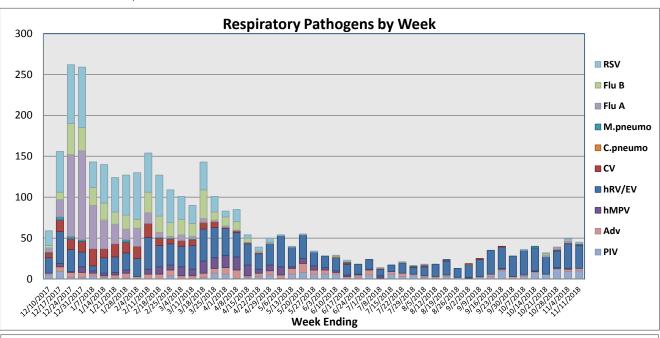

November 5-11, 2018

| Pathogen                     | Positive Tests<br>Current Week | Total Tests<br>Current Week | Positive Tests<br>YTD* |
|------------------------------|--------------------------------|-----------------------------|------------------------|
| RSV                          | 2                              | 99                          | 6                      |
| Influenza A                  | 0                              |                             | 7                      |
| Influenza B                  | 0                              |                             | 2                      |
| Parainfluenza                | 10                             | 71                          | 45                     |
| Adenovirus                   | 3                              |                             | 8                      |
| Human Rhinovirus/Enterovirus | 28                             |                             | 127                    |
| Human Metapneumovirus        | 0                              |                             | 3                      |
| Coronavirus                  | 2                              |                             | 2                      |
| Mycoplasma pneumoniae        | 1                              |                             | 4                      |
| Chlamydia pneumoniae         | 0                              |                             | 0                      |
| B. pertussis/parapertussis   | 1                              | 57                          | 5                      |
| Enterovirus, CSF             | 0                              | 8                           | 5                      |